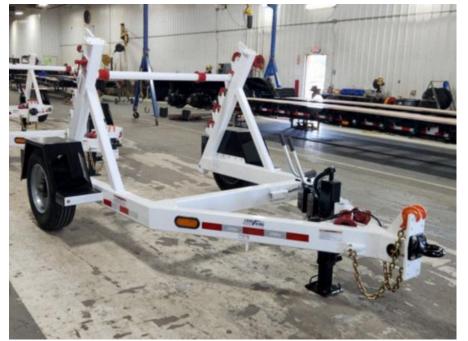

## 2024 Load King LK910RT-SL Reel Trailer

Stock R1034668 VIN 5LKT27218R1034668

## Pulling Tensioning

| Year         | 2024        |
|--------------|-------------|
| Make         | Load King   |
| Model        | LK910RT-SL  |
| Color        | WHITE       |
| Trailer GVWR | 10,500      |
| GVWR         | 10,500      |
| Tire Size    | 235/75R17.5 |