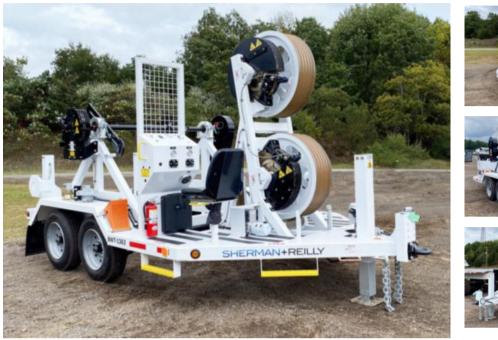

## 2023 Sherman & Reilly BWT-1363-RC-T Gas/Hyd Bullwheel

Stock P1T16657 VIN 123WM1920P1T16657

\$ 109,050

| Pulling Tensioning | Unit Specifications     |             |         |  |
|--------------------|-------------------------|-------------|---------|--|
| Year               | 2023                    | Pull Rating | 3000 LB |  |
| Make               | Sherman+Reilly          |             |         |  |
| Model              | 616256 BWT-1363         |             |         |  |
| Engine HP          | BULLWHEEL TENS<br>13    |             |         |  |
| Trailer Type       | LINE PULLER / TENSIONER |             |         |  |
| Trailer GVWR       | 16000                   |             |         |  |
| Brakes             | ELECTRIC                |             |         |  |
| Tension Brake      | 16" BRONZE ALLOY        |             |         |  |
| Reel Quantity      | VENTILATED<br>1         |             |         |  |
| Max. Reel Width    | 52"                     |             |         |  |
| Max. Reel Diameter | 84"                     |             |         |  |
| Power Pack         | 13 HP - GAS             |             |         |  |
| Pintle Hitch       | ADJUSTABLE              |             |         |  |