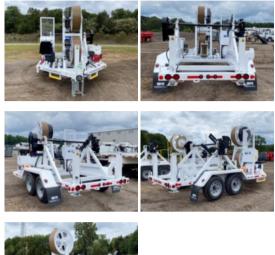

## 2023 Sherman & Reilly BWT-1363-RC-T Gas/Hyd Bullwheel

Stock P1T16657 VIN 123WM1920P1T16657

\$ 109,050

| Pulling Tensioning | Unit Specifications     |             |         |  |
|--------------------|-------------------------|-------------|---------|--|
| Year               | 2023                    | Pull Rating | 3000 LB |  |
| Make               | Sherman+Reilly          |             |         |  |
| Model              | 616256 BWT-1363         |             |         |  |
| Engine HP          | BULLWHEEL TENS<br>13    |             |         |  |
| Trailer Type       | LINE PULLER / TENSIONER |             |         |  |
| Trailer GVWR       | 16000                   |             |         |  |
| Brakes             | ELECTRIC                |             |         |  |
| Tension Brake      | 16" BRONZE ALLOY        |             |         |  |
| Reel Quantity      | VENTILATED<br>1         |             |         |  |
| Max. Reel Width    | 52"                     |             |         |  |
| Max. Reel Diameter | 84"                     |             |         |  |
| Power Pack         | 13 HP - GAS             |             |         |  |
| Pintle Hitch       | ADJUSTABLE              |             |         |  |