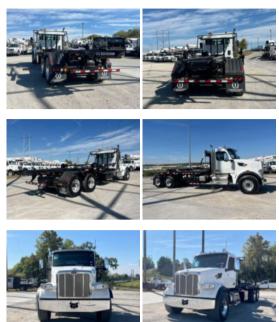

## Peterbilt 567 8x6 Galbreath U75-OR-174 Roll-Off Truck

Stock SD714438 VIN 1NPCL40X8SD714438

## Call for price

| Truck Specifications |                 | Unit Specifications |            |
|----------------------|-----------------|---------------------|------------|
| Year                 | 2025            | Attachment Make     | Galbreath  |
| Make                 | Peterbilt       | Attachment Model    | U75-OR-174 |
| Model                | 567             |                     |            |
| Cab Type             | REGULAR CAB     |                     |            |
| CA or CT             | 192             |                     |            |
| Chassis Class        | CLASS 8 CHASSIS |                     |            |
| Engine Make          | CUMMINS         |                     |            |
| Engine Model         | X15 D           |                     |            |
| Engine HP            | 450             |                     |            |
| Transmission         | Automatic       |                     |            |
| Transmission Speed   | 6               |                     |            |
| FA Capacity          | 20000           |                     |            |
| RA Capacity          | 46000           |                     |            |
| Wheelbase            | 282             |                     |            |
| Brakes               | AIR DISC        |                     |            |
| Rear Suspension      | HMXEX460        |                     |            |
| Engine Size          | 14.9            |                     |            |
| Engine Fuel Type     | Diesel          |                     |            |
| Axle Config          | 8x6             |                     |            |
| GVWR                 | 33001+          |                     |            |
| Frame                | 107503503751    |                     |            |
| PTO Options          | YES             |                     |            |
|                      |                 |                     |            |