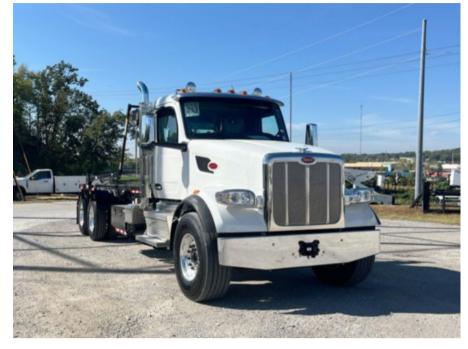

## Peterbilt 567 8x6 Galbreath U75-OR-174 Roll-Off Truck

Stock SD714438 VIN 1NPCL40X8SD714438

## Call for price

| Truck Specifications |                 | Unit Specifications |            |
|----------------------|-----------------|---------------------|------------|
| Year                 | 2025            | Attachment Make     | Galbreath  |
| Make                 | Peterbilt       | Attachment Model    | U75-OR-174 |
| Model                | 567             |                     |            |
| Cab Type             | REGULAR CAB     |                     |            |
| CA or CT             | 192             |                     |            |
| Chassis Class        | CLASS 8 CHASSIS |                     |            |
| Engine Make          | CUMMINS         |                     |            |
| Engine Model         | X15 D           |                     |            |
| Engine HP            | 450             |                     |            |
| Transmission         | Automatic       |                     |            |
| Transmission Speed   | 6               |                     |            |
| FA Capacity          | 20000           |                     |            |
| RA Capacity          | 46000           |                     |            |
| Wheelbase            | 282             |                     |            |
| Brakes               | AIR DISC        |                     |            |
| Rear Suspension      | HMXEX460        |                     |            |
| Engine Size          | 14.9            |                     |            |
| Engine Fuel Type     | Diesel          |                     |            |
| Axle Config          | 8x6             |                     |            |
| GVWR                 | 33001+          |                     |            |
| Frame                | 107503503751    |                     |            |
| PTO Options          | YES             |                     |            |
|                      |                 |                     |            |