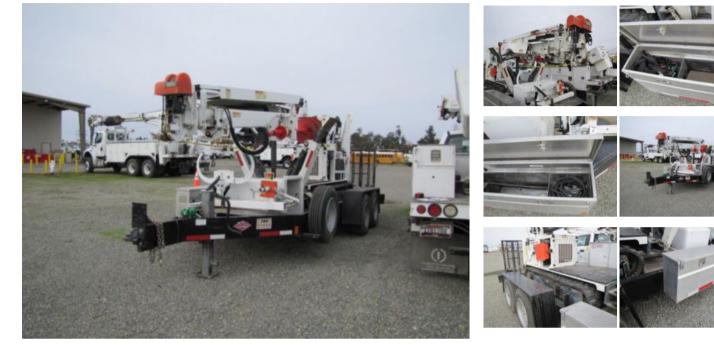

## 2019 SDP EZ Hauler 5500 MLP Tracked Mini Digger

Stock 8881925L VIN 101958881925L

## **Track Equipment**

| Year             | 2019           |
|------------------|----------------|
| Make             | SDP            |
| Model            | EZ HAULER 5500 |
| Chassis Class    | Equipment      |
| Engine Make      | Yanmar         |
| Engine Model     | 5595 4M58      |
| Engine HP        | 36.3           |
| Engine Hours     | 372            |
| Brakes           | ELECTRIC       |
| Engine Size      | DIESEL         |
| Engine Fuel Type | Diesel         |
| Axle Config      | Track          |
| PTO Options      | YES            |