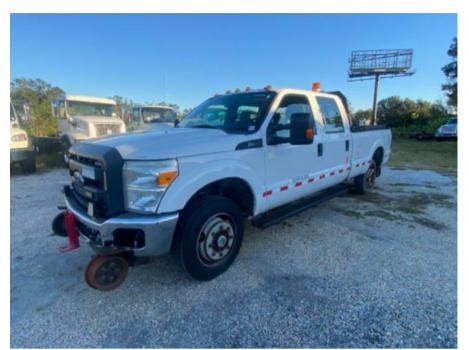

## 2016 Ford F350 4x4 Gas Engine Crew Cab Rail Pickup Truck

Call for price

Stock GEA04676 VIN 1FT7W3B62GEA04676

## **Unit Specifications**

 Year
 2016

 Make
 FORD

 Model
 F350

Cab Type CREW CAB

**Chassis Class** Truck **Engine Make** Ford **Engine Model** 6.2L V8 **Engine HP** 385 **Transmission Make** Ford **Transmission** Auto **Transmission Speed** 6 **FA Capacity** 2694 **RA Capacity** 2853 **Rear Axle Ratio** 3.73 Wheelbase 172