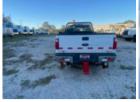

## 2016 Ford F350 4x4 Gas Engine Crew Cab Rail Pickup Truck

Call for price

Stock GEA04676 VIN 1FT7W3B62GEA04676

## **Unit Specifications**

 Year
 2016

 Make
 FORD

 Model
 F350

Cab Type CREW CAB

**Chassis Class** Truck **Engine Make** Ford **Engine Model** 6.2L V8 **Engine HP** 385 **Transmission Make** Ford **Transmission** Auto **Transmission Speed** 6 **FA Capacity** 2694 **RA Capacity** 2853 **Rear Axle Ratio** 3.73 Wheelbase 172