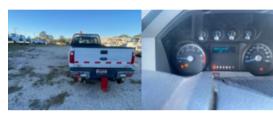

## 2016 Ford F350 4x4 Gas Engine Crew Cab Rail Pickup Truck

Call for price

Stock GEA04676 VIN 1FT7W3B62GEA04676

**Current Meter Reading** 117780

Brakes HYDRAULIC

Fuel Tank Capacity 32

Rear Suspension Spring

Engine Size 6.2

Engine Fuel Type Gasoline

Axle Config 4x4
GVWR 4536
Frame Steel

PTO Options PROVISION