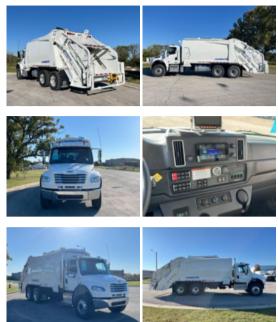

## 2025 Freightliner M2106 6x4 Loadmaster Excel 25 Yard

Stock SDVY6420 VIN 3ALHCYFE9SDVY6420

\$ 277,315

| Year2025Attachment Year2024MakeFreightlinerAttachment MakeLoadmasterModelM2106Attachment ModelEXCEL 25 VD REAR LOADERCab TypeREGULAR CABSHORTCA or CT160STARS SCHASSISEngine MakeCUMMINSSTARS SCHASSISEngine ModelJ9 DSTARS SCHASSISFingine Model030STARS SCHASSISTransmission Speed6STARS SCHASSISFA Capacity04000STARS SCHASSISWheelbase225STARSBrakesIADSTARSSIGIngine File TypeDieselSTARS SCHASSISAttachment MakeStARSSTARSAke ConfigGaSTARSGYWR3001+STARSFrame10938503441STARSFTO OptionsYESSTARS | Truck Specifications |                    | Unit Specifications |            |
|---------------------------------------------------------------------------------------------------------------------------------------------------------------------------------------------------------------------------------------------------------------------------------------------------------------------------------------------------------------------------------------------------------------------------------------------------------------------------------------------------------|----------------------|--------------------|---------------------|------------|
| ModelM206Attachment ModelEXCEL 25 YD REAR LOADER<br>SHORTCab TypeREGULAR CABCA or CT160Chassis ClassCLASS 8 CHASSISEngine MakeCUMMINSEngine ModelL9 DBagine ModelS0TransmissionAutomaticTransmission Speed6FA Capacity14700Wheelbase225BrakesAIRRear SuspensionHENDRICKSON HMX400Engine Fuel TypeDiselAtle Config6/4GWRR3001+Frame10933503441                                                                                                                                                           | Year                 | 2025               | Attachment Year     | 2024       |
| Cab TypeREGULAR CABCA or CT160Chassis ClassCLASS 8 CHASSISEngine MakeCUMMINSEngine ModelL9 DEngine Model350TransmissionAutomaticTransmission Speed6FA Capacity14700Wheelbase25BrakesAIRRear SuspensionHENDRICKSON HMX400Engine Fuel Type0AkaConfig0AkaConfig0Aya3001+Frame3001+Frame0Mathematica1003830344I                                                                                                                                                                                             | Make                 | Freightliner       | Attachment Make     | Loadmaster |
| Cab TypeREGULAR CABCA or CT160Chassis ClassCLASS 8 CHASSISEngine MakeCUMMINSEngine ModelL9 DEngine HP350TransmissionAutomaticTransmission Speed6FA Capacity14700Wheelbase225BrakesAIRRar SuspensionL9 DEngine Fuel TypeDiselAtle Config6,4GYWR3001+Frame1093350344I                                                                                                                                                                                                                                     | Model                | M2106              | Attachment Model    |            |
| Chassis ClassCLASS 8 CHASSISEngine MakeCUMMINSEngine ModelL9 DEngine HP350Transmission SpeedAutomaticFA Capacity4000Vheelbase255BrakesAIRRac SuspensionHENDRICKSON HMX400Engine Fuel TypeJoselAxle Config6x4GWR3001+Frame1093303441                                                                                                                                                                                                                                                                     | Cab Type             | REGULAR CAB        |                     |            |
| Engine MakeCUMMINSEngine ModelL9 DEngine HP350TransmissionAutomaticTransmission Speed6FA Capacity14700RA Capacity2000Brakes25Rar SuspensionHENDRICKSON HMX400Engine Fuel TypeJoesAxle Config64GVWR3001+Frame1093830344                                                                                                                                                                                                                                                                                  | CA or CT             | 160                |                     |            |
| Engine ModelL9 DEngine HP350TransmissionAutomaticTransmission Speed6FA Capacity14700RA Capacity40000Wheelbase255BrakesAIRRear SuspensionHENDRICKSON HMX400Engine Fuel TypeJoselAxle Config6x4GVWR3001+Frame10938503441                                                                                                                                                                                                                                                                                  | Chassis Class        | CLASS 8 CHASSIS    |                     |            |
| Forme350FransmissionAutomaticTransmission Speed6FA Capacity14700RA Capacity40000Wheelbase225BrakesAIRRear SuspensionHENDRICKSON HMX400Engine Fuel TypeDeselAxle Config6x4GVWR33001+Frame1098350344l                                                                                                                                                                                                                                                                                                     | Engine Make          | CUMMINS            |                     |            |
| TransmissionAutomaticTransmission Speed6FA Capacity14700RA Capacity40000Wheelbase225BrakesAIRRear SuspensionHENDRICKSON HMX400Engine SizeJoAtle Config0iselAxle Config3001+Frame1098350344I                                                                                                                                                                                                                                                                                                             | Engine Model         | L9 D               |                     |            |
| Transmission Speed6FA Capacity14700RA Capacity40000Wheelbase225BrakesAIRRear SuspensionHENDRICKSON HMX400Engine SizeJ9Engine Fuel TypeDieselAxle Config6x4GVWR3301+Frame10938350344I                                                                                                                                                                                                                                                                                                                    | Engine HP            | 350                |                     |            |
| FA Capacity14700RA Capacity40000Wheelbase225BrakesAIRRear SuspensionHENDRICKSON HMX400Engine SizeJo DEngine Fuel TypeDiselAxle Config6x4GVWR33001+Frame10983503441                                                                                                                                                                                                                                                                                                                                      | Transmission         | Automatic          |                     |            |
| RA Capacity40000Wheelbase225BrakesAIRRear SuspensionHENDRICKSON HMX400Engine SizeL9 DEngine Fuel TypeDieselAxle Config6x4GVWR3001+Frame1098350344I                                                                                                                                                                                                                                                                                                                                                      | Transmission Speed   | 6                  |                     |            |
| Wheelbase225BrakesAIRRear SuspensionHENDRICKSON HMX400Engine SizeL9 DEngine Fuel TypeDieselAxle Config6x4GVWR33001+Frame10938350344I                                                                                                                                                                                                                                                                                                                                                                    | FA Capacity          | 14700              |                     |            |
| BrakesAIRRear SuspensionHENDRICKSON HMX400Engine SizeL9 DFunder Fuel TypeDisselAxle Config6x4GVWR3301+Frame1098350344I                                                                                                                                                                                                                                                                                                                                                                                  | RA Capacity          | 40000              |                     |            |
| Rear SuspensionHENDRICKSON HMX400Engine SizeL9 DEngine Fuel TypeDieselAxle Config6x4GVWR33001+Frame10938350344I                                                                                                                                                                                                                                                                                                                                                                                         | Wheelbase            | 225                |                     |            |
| Engine SizeL9 DEngine Fuel TypeDieselAxle Config6x4GVWR33001+Frame10938350344I                                                                                                                                                                                                                                                                                                                                                                                                                          | Brakes               | AIR                |                     |            |
| Engine Fuel TypeDieselAxle Config6x4GVWR33001+Frame10938350344I                                                                                                                                                                                                                                                                                                                                                                                                                                         | Rear Suspension      | HENDRICKSON HMX400 |                     |            |
| Axle Config 6x4   GVWR 33001+   Frame 109383503441                                                                                                                                                                                                                                                                                                                                                                                                                                                      | Engine Size          | L9 D               |                     |            |
| GVWR 33001+   Frame 109383503441                                                                                                                                                                                                                                                                                                                                                                                                                                                                        | Engine Fuel Type     | Diesel             |                     |            |
| Frame 10938350344I                                                                                                                                                                                                                                                                                                                                                                                                                                                                                      | Axle Config          | 6x4                |                     |            |
|                                                                                                                                                                                                                                                                                                                                                                                                                                                                                                         | GVWR                 | 33001+             |                     |            |
| PTO Options YES                                                                                                                                                                                                                                                                                                                                                                                                                                                                                         | Frame                | 109383503441       |                     |            |
|                                                                                                                                                                                                                                                                                                                                                                                                                                                                                                         | PTO Options          | YES                |                     |            |