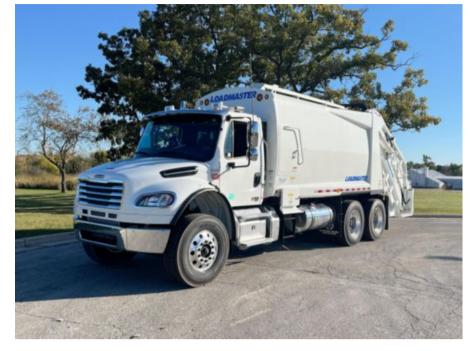

## 2025 Freightliner M2106 6x4 Loadmaster Excel 25 Yard

Stock SDVY6420 VIN 3ALHCYFE9SDVY6420

\$ 277,315

| Year2025Attachment Year2024MakeFreightlinerAttachment MakeLoadmasterModelM2106Attachment ModelEXCEL 25 VD REAR LOADERCab TypeREGULAR CABSHORTCA or CT160STARS SCHASSISEngine MakeCUMMINSSTARS SCHASSISEngine ModelJ9 DSTARS SCHASSISFingine Model030STARS SCHASSISTransmission Speed6STARS SCHASSISFA Capacity04000STARS SCHASSISWheelbase225STARSBrakesIADSTARSSIGIngine File TypeDieselSTARS SCHASSISAttachment MakeStARSSTARSAke ConfigGaSTARSGYWR3001+STARSFrame10938503441STARSFTO OptionsYESSTARS | Truck Specifications |                    | Unit Specifications |            |
|---------------------------------------------------------------------------------------------------------------------------------------------------------------------------------------------------------------------------------------------------------------------------------------------------------------------------------------------------------------------------------------------------------------------------------------------------------------------------------------------------------|----------------------|--------------------|---------------------|------------|
| ModelM206Attachment ModelEXCEL 25 YD REAR LOADER<br>SHORTCab TypeREGULAR CABCA or CT160Chassis ClassCLASS 8 CHASSISEngine MakeCUMMINSEngine ModelL9 DBagine ModelS0TransmissionAutomaticTransmission Speed6FA Capacity14700Wheelbase225BrakesAIRRear SuspensionHENDRICKSON HMX400Engine Fuel TypeDiselAtle Config6/4GWRR3001+Frame10933503441                                                                                                                                                           | Year                 | 2025               | Attachment Year     | 2024       |
| Cab TypeREGULAR CABCA or CT160Chassis ClassCLASS 8 CHASSISEngine MakeCUMMINSEngine ModelL9 DEngine Model350TransmissionAutomaticTransmission Speed6FA Capacity14700Wheelbase25BrakesAIRRear SuspensionHENDRICKSON HMX400Engine Fuel Type0AkaConfig0AkaConfig0Aya3001+Frame3001+Frame0Mathematica1003830344I                                                                                                                                                                                             | Make                 | Freightliner       | Attachment Make     | Loadmaster |
| Cab TypeREGULAR CABCA or CT160Chassis ClassCLASS 8 CHASSISEngine MakeCUMMINSEngine ModelL9 DEngine HP350TransmissionAutomaticTransmission Speed6FA Capacity14700Wheelbase225BrakesAIRRar SuspensionL9 DEngine Fuel TypeDiselAtle Config6,4GYWR3001+Frame1093350344I                                                                                                                                                                                                                                     | Model                | M2106              | Attachment Model    |            |
| Chassis ClassCLASS 8 CHASSISEngine MakeCUMMINSEngine ModelL9 DEngine HP350Transmission SpeedAutomaticFA Capacity4000Vheelbase255BrakesAIRRac SuspensionHENDRICKSON HMX400Engine Fuel TypeJoselAxle Config6x4GWR3001+Frame1093303441                                                                                                                                                                                                                                                                     | Cab Type             | REGULAR CAB        |                     |            |
| Engine MakeCUMMINSEngine ModelL9 DEngine HP350TransmissionAutomaticTransmission Speed6FA Capacity14700RA Capacity2000Brakes25Rar SuspensionHENDRICKSON HMX400Engine Fuel TypeJoesAxle Config64GVWR3001+Frame1093830344                                                                                                                                                                                                                                                                                  | CA or CT             | 160                |                     |            |
| Engine ModelL9 DEngine HP350TransmissionAutomaticTransmission Speed6FA Capacity14700RA Capacity40000Wheelbase255BrakesAIRRear SuspensionHENDRICKSON HMX400Engine Fuel TypeJoselAxle Config6x4GVWR3001+Frame10938503441                                                                                                                                                                                                                                                                                  | Chassis Class        | CLASS 8 CHASSIS    |                     |            |
| Forme350FransmissionAutomaticTransmission Speed6FA Capacity14700RA Capacity40000Wheelbase225BrakesAIRRear SuspensionHENDRICKSON HMX400Engine Fuel TypeDeselAxle Config6x4GVWR33001+Frame1098350344l                                                                                                                                                                                                                                                                                                     | Engine Make          | CUMMINS            |                     |            |
| TransmissionAutomaticTransmission Speed6FA Capacity14700RA Capacity40000Wheelbase225BrakesAIRRear SuspensionHENDRICKSON HMX400Engine SizeJoAtle Config0iselAxle Config3001+Frame1098350344I                                                                                                                                                                                                                                                                                                             | Engine Model         | L9 D               |                     |            |
| Transmission Speed6FA Capacity14700RA Capacity40000Wheelbase225BrakesAIRRear SuspensionHENDRICKSON HMX400Engine SizeJ9Engine Fuel TypeDieselAxle Config6x4GVWR3301+Frame10938350344I                                                                                                                                                                                                                                                                                                                    | Engine HP            | 350                |                     |            |
| FA Capacity14700RA Capacity40000Wheelbase225BrakesAIRRear SuspensionHENDRICKSON HMX400Engine SizeJo DEngine Fuel TypeDiselAxle Config6x4GVWR33001+Frame10983503441                                                                                                                                                                                                                                                                                                                                      | Transmission         | Automatic          |                     |            |
| RA Capacity40000Wheelbase225BrakesAIRRear SuspensionHENDRICKSON HMX400Engine SizeL9 DEngine Fuel TypeDieselAxle Config6x4GVWR3001+Frame1098350344I                                                                                                                                                                                                                                                                                                                                                      | Transmission Speed   | 6                  |                     |            |
| Wheelbase225BrakesAIRRear SuspensionHENDRICKSON HMX400Engine SizeL9 DEngine Fuel TypeDieselAxle Config6x4GVWR33001+Frame10938350344I                                                                                                                                                                                                                                                                                                                                                                    | FA Capacity          | 14700              |                     |            |
| BrakesAIRRear SuspensionHENDRICKSON HMX400Engine SizeL9 DFunder Fuel TypeDisselAxle Config6x4GVWR3301+Frame1098350344I                                                                                                                                                                                                                                                                                                                                                                                  | RA Capacity          | 40000              |                     |            |
| Rear SuspensionHENDRICKSON HMX400Engine SizeL9 DEngine Fuel TypeDieselAxle Config6x4GVWR33001+Frame10938350344I                                                                                                                                                                                                                                                                                                                                                                                         | Wheelbase            | 225                |                     |            |
| Engine SizeL9 DEngine Fuel TypeDieselAxle Config6x4GVWR33001+Frame10938350344I                                                                                                                                                                                                                                                                                                                                                                                                                          | Brakes               | AIR                |                     |            |
| Engine Fuel TypeDieselAxle Config6x4GVWR33001+Frame10938350344I                                                                                                                                                                                                                                                                                                                                                                                                                                         | Rear Suspension      | HENDRICKSON HMX400 |                     |            |
| Axle Config 6x4   GVWR 33001+   Frame 109383503441                                                                                                                                                                                                                                                                                                                                                                                                                                                      | Engine Size          | L9 D               |                     |            |
| GVWR 33001+   Frame 109383503441                                                                                                                                                                                                                                                                                                                                                                                                                                                                        | Engine Fuel Type     | Diesel             |                     |            |
| Frame 10938350344I                                                                                                                                                                                                                                                                                                                                                                                                                                                                                      | Axle Config          | 6x4                |                     |            |
|                                                                                                                                                                                                                                                                                                                                                                                                                                                                                                         | GVWR                 | 33001+             |                     |            |
| PTO Options YES                                                                                                                                                                                                                                                                                                                                                                                                                                                                                         | Frame                | 109383503441       |                     |            |
|                                                                                                                                                                                                                                                                                                                                                                                                                                                                                                         | PTO Options          | YES                |                     |            |