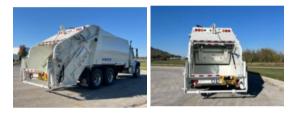

## 2025 Freightliner M2106 6x4 Loadmaster Excel 25 Yard

Stock SDVY6420 VIN 3ALHCYFE9SDVY6420

\$ 277,315

| Year2025Attachment Year2024MakeFreightlinerAttachment MakeLoadmasterModelM2106Attachment ModelEXCEL 25 VD REAR LOADERCab TypeREGULAR CABSHORTCA or CT160STARS SCHASSISEngine MakeCUMMINSSTARS SCHASSISEngine ModelJ9 DSTARS SCHASSISFingine Model030STARS SCHASSISTransmission Speed6STARS SCHASSISFA Capacity04000STARS SCHASSISWheelbase225STARSBrakesIADSTARSSIGIngine File TypeDieselSTARS SCHASSISAttachment MakeStARSSTARSAke ConfigGaSTARSGYWR3001+STARSFrame10938503441STARSFTO OptionsYESSTARS | Truck Specifications |                    | Unit Specifications |            |
|---------------------------------------------------------------------------------------------------------------------------------------------------------------------------------------------------------------------------------------------------------------------------------------------------------------------------------------------------------------------------------------------------------------------------------------------------------------------------------------------------------|----------------------|--------------------|---------------------|------------|
| ModelM206Attachment ModelEXCEL 25 YD REAR LOADER<br>SHORTCab TypeREGULAR CABCA or CT160Chassis ClassCLASS 8 CHASSISEngine MakeCUMMINSEngine ModelL9 DBagine ModelS0TransmissionAutomaticTransmission Speed6FA Capacity14700Wheelbase225BrakesAIRRear SuspensionHENDRICKSON HMX400Engine Fuel TypeDiselAtle Config6/4GWRR3001+Frame10933503441                                                                                                                                                           | Year                 | 2025               | Attachment Year     | 2024       |
| Cab TypeREGULAR CABCA or CT160Chassis ClassCLASS 8 CHASSISEngine MakeCUMMINSEngine ModelL9 DEngine Model350TransmissionAutomaticTransmission Speed6FA Capacity14700Wheelbase25BrakesAIRRear SuspensionHENDRICKSON HMX400Engine Fuel Type0AkaConfig0AkaConfig0Aya3001+Frame3001+Frame0Mathematica1003830344I                                                                                                                                                                                             | Make                 | Freightliner       | Attachment Make     | Loadmaster |
| Cab TypeREGULAR CABCA or CT160Chassis ClassCLASS 8 CHASSISEngine MakeCUMMINSEngine ModelL9 DEngine HP350TransmissionAutomaticTransmission Speed6FA Capacity14700Wheelbase225BrakesAIRRar SuspensionL9 DEngine Fuel TypeDiselAtle Config6,4GYWR3001+Frame1093350344I                                                                                                                                                                                                                                     | Model                | M2106              | Attachment Model    |            |
| Chassis ClassCLASS 8 CHASSISEngine MakeCUMMINSEngine ModelL9 DEngine HP350Transmission SpeedAutomaticFA Capacity4000Vheelbase255BrakesAIRRac SuspensionHENDRICKSON HMX400Engine Fuel TypeJoselAxle Config6x4GWR3001+Frame1093303441                                                                                                                                                                                                                                                                     | Cab Type             | REGULAR CAB        |                     |            |
| Engine MakeCUMMINSEngine ModelL9 DEngine HP350TransmissionAutomaticTransmission Speed6FA Capacity14700RA Capacity2000Brakes25Rar SuspensionHENDRICKSON HMX400Engine Fuel TypeJoesAxle Config64GVWR3001+Frame1093830344                                                                                                                                                                                                                                                                                  | CA or CT             | 160                |                     |            |
| Engine ModelL9 DEngine HP350TransmissionAutomaticTransmission Speed6FA Capacity14700RA Capacity40000Wheelbase255BrakesAIRRear SuspensionHENDRICKSON HMX400Engine Fuel TypeJoselAxle Config6x4GVWR3001+Frame10938503441                                                                                                                                                                                                                                                                                  | Chassis Class        | CLASS 8 CHASSIS    |                     |            |
| Forme350FransmissionAutomaticTransmission Speed6FA Capacity14700RA Capacity40000Wheelbase225BrakesAIRRear SuspensionHENDRICKSON HMX400Engine Fuel TypeDeselAxle Config6x4GVWR33001+Frame1098350344l                                                                                                                                                                                                                                                                                                     | Engine Make          | CUMMINS            |                     |            |
| TransmissionAutomaticTransmission Speed6FA Capacity14700RA Capacity40000Wheelbase225BrakesAIRRear SuspensionHENDRICKSON HMX400Engine SizeJoAtle Config0iselAxle Config3001+Frame1098350344I                                                                                                                                                                                                                                                                                                             | Engine Model         | L9 D               |                     |            |
| Transmission Speed6FA Capacity14700RA Capacity40000Wheelbase225BrakesAIRRear SuspensionHENDRICKSON HMX400Engine SizeJ9Engine Fuel TypeDieselAxle Config6x4GVWR3301+Frame10938350344I                                                                                                                                                                                                                                                                                                                    | Engine HP            | 350                |                     |            |
| FA Capacity14700RA Capacity40000Wheelbase225BrakesAIRRear SuspensionHENDRICKSON HMX400Engine SizeJo DEngine Fuel TypeDiselAxle Config6x4GVWR33001+Frame10983503441                                                                                                                                                                                                                                                                                                                                      | Transmission         | Automatic          |                     |            |
| RA Capacity40000Wheelbase225BrakesAIRRear SuspensionHENDRICKSON HMX400Engine SizeL9 DEngine Fuel TypeDieselAxle Config6x4GVWR3001+Frame1098350344I                                                                                                                                                                                                                                                                                                                                                      | Transmission Speed   | 6                  |                     |            |
| Wheelbase225BrakesAIRRear SuspensionHENDRICKSON HMX400Engine SizeL9 DEngine Fuel TypeDieselAxle Config6x4GVWR33001+Frame10938350344I                                                                                                                                                                                                                                                                                                                                                                    | FA Capacity          | 14700              |                     |            |
| BrakesAIRRear SuspensionHENDRICKSON HMX400Engine SizeL9 DFunder Fuel TypeDisselAxle Config6x4GVWR3301+Frame1098350344I                                                                                                                                                                                                                                                                                                                                                                                  | RA Capacity          | 40000              |                     |            |
| Rear SuspensionHENDRICKSON HMX400Engine SizeL9 DEngine Fuel TypeDieselAxle Config6x4GVWR33001+Frame10938350344I                                                                                                                                                                                                                                                                                                                                                                                         | Wheelbase            | 225                |                     |            |
| Engine SizeL9 DEngine Fuel TypeDieselAxle Config6x4GVWR33001+Frame10938350344I                                                                                                                                                                                                                                                                                                                                                                                                                          | Brakes               | AIR                |                     |            |
| Engine Fuel TypeDieselAxle Config6x4GVWR33001+Frame10938350344I                                                                                                                                                                                                                                                                                                                                                                                                                                         | Rear Suspension      | HENDRICKSON HMX400 |                     |            |
| Axle Config 6x4   GVWR 33001+   Frame 109383503441                                                                                                                                                                                                                                                                                                                                                                                                                                                      | Engine Size          | L9 D               |                     |            |
| GVWR 33001+   Frame 109383503441                                                                                                                                                                                                                                                                                                                                                                                                                                                                        | Engine Fuel Type     | Diesel             |                     |            |
| Frame 10938350344I                                                                                                                                                                                                                                                                                                                                                                                                                                                                                      | Axle Config          | 6x4                |                     |            |
|                                                                                                                                                                                                                                                                                                                                                                                                                                                                                                         | GVWR                 | 33001+             |                     |            |
| PTO Options YES                                                                                                                                                                                                                                                                                                                                                                                                                                                                                         | Frame                | 109383503441       |                     |            |
|                                                                                                                                                                                                                                                                                                                                                                                                                                                                                                         | PTO Options          | YES                |                     |            |