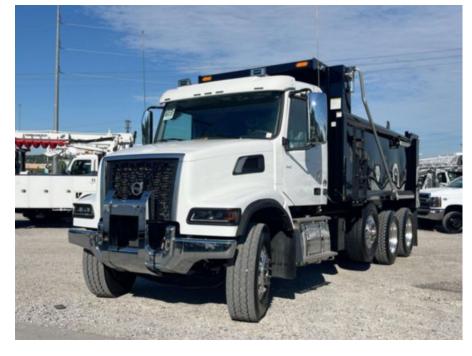

## 2025 VOLVO VHD 8x4 Dump Truck

Stock SN665065 VIN 4V5KG9EJ8SN665065

| Truck Specifications |                 | Unit Specifications |                 |
|----------------------|-----------------|---------------------|-----------------|
| Year                 | 2025            | Bed/Body Make       | Load King       |
| Make                 | VOLVO           | Bed/Body Model      | LKSHD17-6543/16 |
| Model                | VHD             |                     |                 |
| Cab Type             | REGULAR CAB     |                     |                 |
| CA or CT             | 159             |                     |                 |
| Chassis Class        | CLASS 8 CHASSIS |                     |                 |
| Engine Make          | VOLVO           |                     |                 |
| Engine Model         | D13 D           |                     |                 |
| Engine HP            | 500             |                     |                 |
| Transmission         | Manual          |                     |                 |
| Transmission Speed   | 13              |                     |                 |
| FA Capacity          | 20000           |                     |                 |
| RA Capacity          | 46000           |                     |                 |
| Wheelbase            | 244             |                     |                 |
| Brakes               | AIR             |                     |                 |
| Pusher Axle(s)       | (1) 20K S       |                     |                 |
| Rear Suspension      | HAULMAAX        |                     |                 |
| Engine Size          | D13 D           |                     |                 |
| Engine Fuel Type     | Diesel          |                     |                 |
| Axle Config          | 8x4             |                     |                 |
| GVWR                 | 86000           |                     |                 |
| Frame                | 118103543701    |                     |                 |
| PTO Options          | YES             |                     |                 |
|                      |                 |                     |                 |