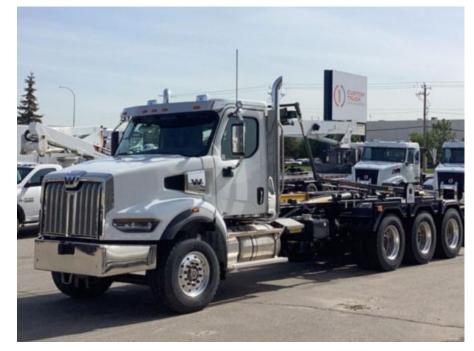

## 2023 WESTERN STAR 49X 8x6 Palfinger T60 Hook Lift Truck

Stock RPVD8237 VIN 5KKPBWFG4RPVD8237

## Call for price

| Truck Specifications |                 | Unit Specifications |           |
|----------------------|-----------------|---------------------|-----------|
| Year                 | 2023            | Attachment Year     | 2023      |
| Make                 | WESTERN STAR    | Attachment Make     | Palfinger |
| Model                | 49X             | Attachment Model    | T60       |
| Cab Type             | REGULAR CAB     |                     |           |
| CA or CT             | 194             |                     |           |
| Chassis Class        | CLASS 8 CHASSIS |                     |           |
| Engine Make          | CUMMINS         |                     |           |
| Engine Model         | X15 D           |                     |           |
| Engine HP            | 525             |                     |           |
| Transmission         | Manual          |                     |           |
| FA Capacity          | 20000           |                     |           |
| RA Capacity          | 69000           |                     |           |
| Wheelbase            | 269             |                     |           |
| Brakes               | AIR             |                     |           |
| Rear Suspension      | AIR             |                     |           |
| Engine Size          | 14.9            |                     |           |
| Engine Fuel Type     | Diesel          |                     |           |
| Axle Config          | 8x6             |                     |           |
| GVWR                 | 33001+          |                     |           |
| Frame                | 12400350590S    |                     |           |
| PTO Options          | YES             |                     |           |
|                      |                 |                     |           |