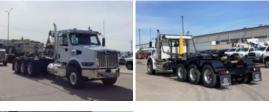

## 2023 WESTERN STAR 49X 8x6 Palfinger T60 Hook Lift Truck

Stock RPVD8237 VIN 5KKPBWFG4RPVD8237

## Call for price

| Truck Specifications |                 | Unit Specifications |           |
|----------------------|-----------------|---------------------|-----------|
| Year                 | 2023            | Attachment Year     | 2023      |
| Make                 | WESTERN STAR    | Attachment Make     | Palfinger |
| Model                | 49X             | Attachment Model    | T60       |
| Cab Type             | REGULAR CAB     |                     |           |
| CA or CT             | 194             |                     |           |
| Chassis Class        | CLASS 8 CHASSIS |                     |           |
| Engine Make          | CUMMINS         |                     |           |
| Engine Model         | X15 D           |                     |           |
| Engine HP            | 525             |                     |           |
| Transmission         | Manual          |                     |           |
| FA Capacity          | 20000           |                     |           |
| RA Capacity          | 69000           |                     |           |
| Wheelbase            | 269             |                     |           |
| Brakes               | AIR             |                     |           |
| Rear Suspension      | AIR             |                     |           |
| Engine Size          | 14.9            |                     |           |
| Engine Fuel Type     | Diesel          |                     |           |
| Axle Config          | 8x6             |                     |           |
| GVWR                 | 33001+          |                     |           |
| Frame                | 12400350590S    |                     |           |
| PTO Options          | YES             |                     |           |
|                      |                 |                     |           |