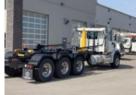

## 2023 WESTERN STAR 49X 8x6 Palfinger T60 Hook Lift Truck

Stock RPVD8237 VIN 5KKPBWFG4RPVD8237

## Call for price

| Truck Specifications |                 | Unit Specifications |           |
|----------------------|-----------------|---------------------|-----------|
| Year                 | 2023            | Attachment Year     | 2023      |
| Make                 | WESTERN STAR    | Attachment Make     | Palfinger |
| Model                | 49X             | Attachment Model    | T60       |
| Cab Type             | REGULAR CAB     |                     |           |
| CA or CT             | 194             |                     |           |
| Chassis Class        | CLASS 8 CHASSIS |                     |           |
| Engine Make          | CUMMINS         |                     |           |
| Engine Model         | X15 D           |                     |           |
| Engine HP            | 525             |                     |           |
| Transmission         | Manual          |                     |           |
| FA Capacity          | 20000           |                     |           |
| RA Capacity          | 69000           |                     |           |
| Wheelbase            | 269             |                     |           |
| Brakes               | AIR             |                     |           |
| Rear Suspension      | AIR             |                     |           |
| Engine Size          | 14.9            |                     |           |
| Engine Fuel Type     | Diesel          |                     |           |
| Axle Config          | 8x6             |                     |           |
| GVWR                 | 33001+          |                     |           |
| Frame                | 12400350590S    |                     |           |
| PTO Options          | YES             |                     |           |
|                      |                 |                     |           |