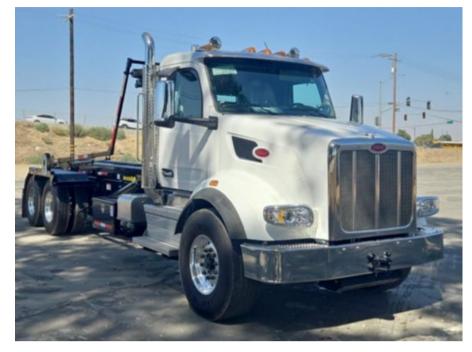

## 2025 Peterbilt 567 6x4 Spartan SRO60SC Roll-Off Truck

Stock SD720202 VIN 1NPCLP0X7SD720202

## Call for price

| Truck Specifications |                 | Unit Specifications |         |
|----------------------|-----------------|---------------------|---------|
| Year                 | 2025            | Attachment Year     | 2024    |
| Make                 | Peterbilt       | Attachment Make     | Spartan |
| Model                | 567             | Attachment Model    | SRO60SC |
| Cab Type             | REGULAR CAB     |                     |         |
| CA or CT             | 192             |                     |         |
| Chassis Class        | CLASS 8 CHASSIS |                     |         |
| Engine Make          | PACCAR          |                     |         |
| Engine Model         | MX-13 D         |                     |         |
| Engine HP            | 510             |                     |         |
| Transmission         | Automatic       |                     |         |
| Transmission Speed   | 6               |                     |         |
| FA Capacity          | 20000           |                     |         |
| RA Capacity          | 46000           |                     |         |
| Wheelbase            | 260             |                     |         |
| Brakes               | AIR             |                     |         |
| Rear Suspension      | HMXEX460        |                     |         |
| Engine Size          | 13              |                     |         |
| Engine Fuel Type     | Diesel          |                     |         |
| Axle Config          | 6x4             |                     |         |
| GVWR                 | 33001+          |                     |         |
| Frame                | 107503503751    |                     |         |
| PTO Options          | YES             |                     |         |