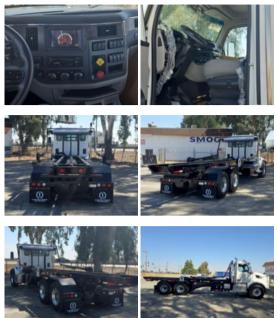

## 2025 Peterbilt 567 6x4 Spartan SRO60SC Roll-Off Truck

Stock SD720202 VIN 1NPCLP0X7SD720202

## Call for price

| Truck Specifications |                 | Unit Specifications |         |
|----------------------|-----------------|---------------------|---------|
| Year                 | 2025            | Attachment Year     | 2024    |
| Make                 | Peterbilt       | Attachment Make     | Spartan |
| Model                | 567             | Attachment Model    | SRO60SC |
| Cab Type             | REGULAR CAB     |                     |         |
| CA or CT             | 192             |                     |         |
| Chassis Class        | CLASS 8 CHASSIS |                     |         |
| Engine Make          | PACCAR          |                     |         |
| Engine Model         | MX-13 D         |                     |         |
| Engine HP            | 510             |                     |         |
| Transmission         | Automatic       |                     |         |
| Transmission Speed   | 6               |                     |         |
| FA Capacity          | 20000           |                     |         |
| RA Capacity          | 46000           |                     |         |
| Wheelbase            | 260             |                     |         |
| Brakes               | AIR             |                     |         |
| Rear Suspension      | HMXEX460        |                     |         |
| Engine Size          | 13              |                     |         |
| Engine Fuel Type     | Diesel          |                     |         |
| Axle Config          | 6x4             |                     |         |
| GVWR                 | 33001+          |                     |         |
| Frame                | 107503503751    |                     |         |
| PTO Options          | YES             |                     |         |