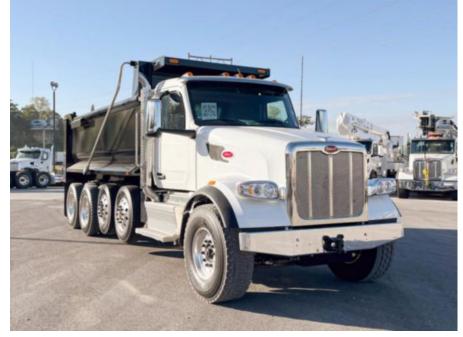

## 2025 Peterbilt 567 10x4 18' Load King Dump Truck

Stock SD713774 VIN 1NPCX4TX8SD713774

\$ 256,136

| Truck Specifications |                 | Unit Specifications |                 |
|----------------------|-----------------|---------------------|-----------------|
| Year                 | 2025            | Bed/Body Make       | Load King       |
| Make                 | Peterbilt       | Bed/Body Model      | LKEXD18-0543/16 |
| Model                | 567             |                     |                 |
| Cab Type             | REGULAR CAB     |                     |                 |
| CA or CT             | 165             |                     |                 |
| Chassis Class        | CLASS 8 CHASSIS |                     |                 |
| Engine Make          | CUMMINS         |                     |                 |
| Engine Model         | X15 D           |                     |                 |
| Engine HP            | 525             |                     |                 |
| Transmission         | Automatic       |                     |                 |
| Transmission Speed   | 6               |                     |                 |
| FA Capacity          | 20000           |                     |                 |
| RA Capacity          | 46000           |                     |                 |
| Wheelbase            | 255             |                     |                 |
| Brakes               | AIR             |                     |                 |
| Pusher Axle(s)       | (2) 13.5K S     |                     |                 |
| Rear Suspension      | HMXEX460        |                     |                 |
| Engine Size          | 14.9            |                     |                 |
| Engine Fuel Type     | Diesel          |                     |                 |
| Axle Config          | 10x4            |                     |                 |
| GVWR                 | 33001+          |                     |                 |
| Frame                | 11625387375S    |                     |                 |
| PTO Options          | YES             |                     |                 |