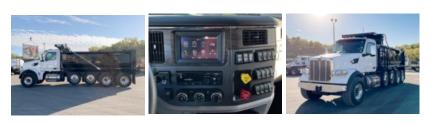

## 2025 Peterbilt 567 10x4 18' Load King Dump Truck

Stock SD713774 VIN 1NPCX4TX8SD713774

\$ 256,136

| Truck Specifications |                 | Unit Specifications |                 |
|----------------------|-----------------|---------------------|-----------------|
| Year                 | 2025            | Bed/Body Make       | Load King       |
| Make                 | Peterbilt       | Bed/Body Model      | LKEXD18-0543/16 |
| Model                | 567             |                     |                 |
| Cab Type             | REGULAR CAB     |                     |                 |
| CA or CT             | 165             |                     |                 |
| Chassis Class        | CLASS 8 CHASSIS |                     |                 |
| Engine Make          | CUMMINS         |                     |                 |
| Engine Model         | X15 D           |                     |                 |
| Engine HP            | 525             |                     |                 |
| Transmission         | Automatic       |                     |                 |
| Transmission Speed   | 6               |                     |                 |
| FA Capacity          | 20000           |                     |                 |
| RA Capacity          | 46000           |                     |                 |
| Wheelbase            | 255             |                     |                 |
| Brakes               | AIR             |                     |                 |
| Pusher Axle(s)       | (2) 13.5K S     |                     |                 |
| Rear Suspension      | HMXEX460        |                     |                 |
| Engine Size          | 14.9            |                     |                 |
| Engine Fuel Type     | Diesel          |                     |                 |
| Axle Config          | 10x4            |                     |                 |
| GVWR                 | 33001+          |                     |                 |
| Frame                | 11625387375S    |                     |                 |
| PTO Options          | YES             |                     |                 |