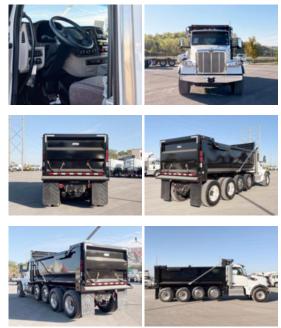

## 2025 Peterbilt 567 10x4 18' Load King Dump Truck

Stock SD713774 VIN 1NPCX4TX8SD713774

\$ 256,136

| Truck Specifications |                 | Unit Specifications |                 |
|----------------------|-----------------|---------------------|-----------------|
| Year                 | 2025            | Bed/Body Make       | Load King       |
| Make                 | Peterbilt       | Bed/Body Model      | LKEXD18-0543/16 |
| Model                | 567             |                     |                 |
| Cab Type             | REGULAR CAB     |                     |                 |
| CA or CT             | 165             |                     |                 |
| Chassis Class        | CLASS 8 CHASSIS |                     |                 |
| Engine Make          | CUMMINS         |                     |                 |
| Engine Model         | X15 D           |                     |                 |
| Engine HP            | 525             |                     |                 |
| Transmission         | Automatic       |                     |                 |
| Transmission Speed   | 6               |                     |                 |
| FA Capacity          | 20000           |                     |                 |
| RA Capacity          | 46000           |                     |                 |
| Wheelbase            | 255             |                     |                 |
| Brakes               | AIR             |                     |                 |
| Pusher Axle(s)       | (2) 13.5K S     |                     |                 |
| Rear Suspension      | HMXEX460        |                     |                 |
| Engine Size          | 14.9            |                     |                 |
| Engine Fuel Type     | Diesel          |                     |                 |
| Axle Config          | 10x4            |                     |                 |
| GVWR                 | 33001+          |                     |                 |
| Frame                | 11625387375S    |                     |                 |
| PTO Options          | YES             |                     |                 |