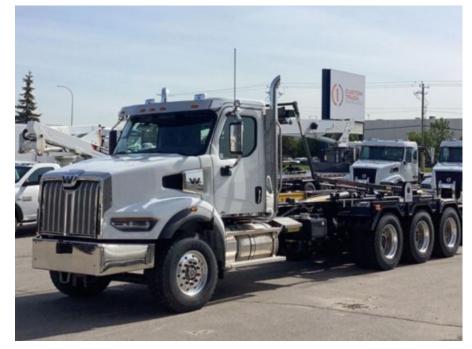

## 2024 Western Star 49X 8x6 Palfinger T60 Hook Lift Truck

Stock RPVD8326 VIN 5KKPBWFG2RPVD8326

## Call for price

| Truck Specifications |                 | Unit Specifications |           |
|----------------------|-----------------|---------------------|-----------|
| Year                 | 2024            | Attachment Year     | 2024      |
| Make                 | WESTERN STAR    | Attachment Make     | Palfinger |
| Model                | 49X             | Attachment Model    | Т60       |
| Cab Type             | REGULAR CAB     |                     |           |
| CA or CT             | 194             |                     |           |
| Chassis Class        | CLASS 8 CHASSIS |                     |           |
| Engine Make          | CUMMINS         |                     |           |
| Engine Model         | X15 D           |                     |           |
| Engine HP            | 525             |                     |           |
| Transmission         | Manual          |                     |           |
| FA Capacity          | 20000           |                     |           |
| RA Capacity          | 69000           |                     |           |
| Wheelbase            | 269             |                     |           |
| Brakes               | AIR             |                     |           |
| Rear Suspension      | AIR             |                     |           |
| Engine Size          | 14.9            |                     |           |
| Engine Fuel Type     | Diesel          |                     |           |
| Axle Config          | 8x6             |                     |           |
| GVWR                 | 33001+          |                     |           |
| Frame                | 12400350590S    |                     |           |
| PTO Options          | YES             |                     |           |
|                      |                 |                     |           |