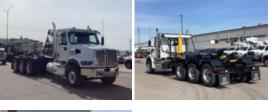

## 2024 Western Star 49X 8x6 Palfinger T60 Hook Lift Truck

Stock RPVD8326 VIN 5KKPBWFG2RPVD8326

## Call for price

| Truck Specifications |                 | Unit Specifications |           |
|----------------------|-----------------|---------------------|-----------|
| Year                 | 2024            | Attachment Year     | 2024      |
| Make                 | WESTERN STAR    | Attachment Make     | Palfinger |
| Model                | 49X             | Attachment Model    | Т60       |
| Cab Type             | REGULAR CAB     |                     |           |
| CA or CT             | 194             |                     |           |
| Chassis Class        | CLASS 8 CHASSIS |                     |           |
| Engine Make          | CUMMINS         |                     |           |
| Engine Model         | X15 D           |                     |           |
| Engine HP            | 525             |                     |           |
| Transmission         | Manual          |                     |           |
| FA Capacity          | 20000           |                     |           |
| RA Capacity          | 69000           |                     |           |
| Wheelbase            | 269             |                     |           |
| Brakes               | AIR             |                     |           |
| Rear Suspension      | AIR             |                     |           |
| Engine Size          | 14.9            |                     |           |
| Engine Fuel Type     | Diesel          |                     |           |
| Axle Config          | 8x6             |                     |           |
| GVWR                 | 33001+          |                     |           |
| Frame                | 12400350590S    |                     |           |
| PTO Options          | YES             |                     |           |
|                      |                 |                     |           |