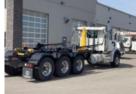

## 2024 Western Star 49X 8x6 Palfinger T60 Hook Lift Truck

Stock RPVD8326 VIN 5KKPBWFG2RPVD8326

## Call for price

| Truck Specifications |                 | Unit Specifications |           |
|----------------------|-----------------|---------------------|-----------|
| Year                 | 2024            | Attachment Year     | 2024      |
| Make                 | WESTERN STAR    | Attachment Make     | Palfinger |
| Model                | 49X             | Attachment Model    | Т60       |
| Cab Type             | REGULAR CAB     |                     |           |
| CA or CT             | 194             |                     |           |
| Chassis Class        | CLASS 8 CHASSIS |                     |           |
| Engine Make          | CUMMINS         |                     |           |
| Engine Model         | X15 D           |                     |           |
| Engine HP            | 525             |                     |           |
| Transmission         | Manual          |                     |           |
| FA Capacity          | 20000           |                     |           |
| RA Capacity          | 69000           |                     |           |
| Wheelbase            | 269             |                     |           |
| Brakes               | AIR             |                     |           |
| Rear Suspension      | AIR             |                     |           |
| Engine Size          | 14.9            |                     |           |
| Engine Fuel Type     | Diesel          |                     |           |
| Axle Config          | 8x6             |                     |           |
| GVWR                 | 33001+          |                     |           |
| Frame                | 12400350590S    |                     |           |
| PTO Options          | YES             |                     |           |
|                      |                 |                     |           |