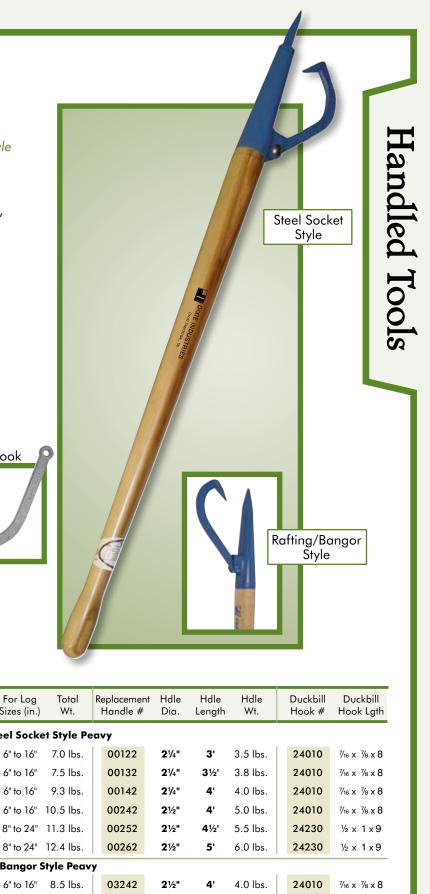

**Dixie Industries** manufactures two styles of Peavies for the professional logger: the Tubular Steel Socket Style and the Rafting/Bangor Style.

Handles are top quality straight grain White Mountain Hickory hardwood, kiln dried to 18% moisture content, then precision cut to an exact fit.

Duckbill Hooks are drop forged with the bills ground to a fine point.

The Dixie Bangor style peavy—our lightest tool features a drop forged pick, precision welded into a drawn carbon steel socket. This one piece unit makes field repairs easier.

**Dixie Industries Peavies** can be built to customer specifications upon request. Please contact a Customer Service representative for more information.

21/2"

21/2"

5.5 lbs.

6.0 lbs.

**4**½'

5'

24230

24230

03252

03262

½ x 1 x 9

½ x 1 x 9