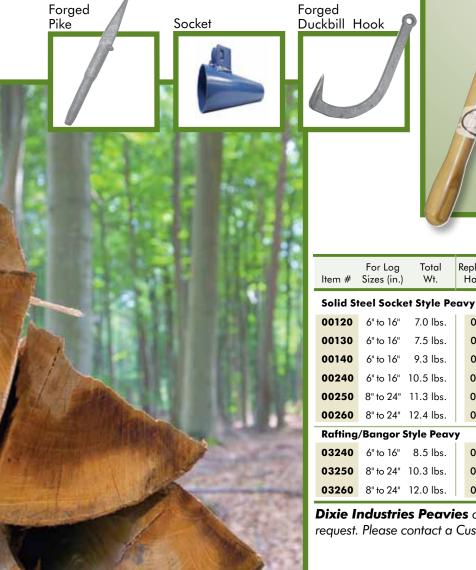

**Dixie Industries** manufactures two styles of Peavies for the professional logger: the Tubular Steel Socket Style and the Rafting/Bangor Style.

Handles are top quality straight grain White Mountain Hickory hardwood, kiln dried to 18% moisture content, then precision cut to an exact fit.

Duckbill Hooks are drop forged with the bills ground to a fine point.

The Dixie Bangor style peavy—our lightest tool features a drop forged pick, precision welded into a drawn carbon steel socket. This one piece unit makes field repairs easier.

**Dixie Industries Peavies** can be built to customer specifications upon request. Please contact a Customer Service representative for more information.

21/2"

21/2"

5.5 lbs.

6.0 lbs.

**4**½'

5'

24230