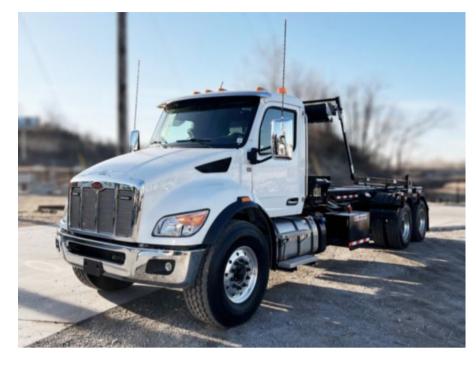

## 2025 Peterbilt 548 6x4 Galbreath U5-OR-174 Roll-Off Truck

Stock SM714600 VIN 2NP8LJ0X4SM714600

\$ 224,269

| Truck Specifications |                 | Unit Specifications |           |
|----------------------|-----------------|---------------------|-----------|
| Year                 | 2025            | Attachment Make     | Galbreath |
| Make                 | Peterbilt       | Attachment Model    | U5-OR-174 |
| Model                | 548             |                     |           |
| Cab Type             | REGULAR CAB     |                     |           |
| CA or CT             | 193             |                     |           |
| Chassis Class        | CLASS 8 CHASSIS |                     |           |
| Engine Make          | PACCAR          |                     |           |
| Engine Model         | PX9 D           |                     |           |
| Engine HP            | 360             |                     |           |
| Transmission         | Automatic       |                     |           |
| Transmission Speed   | 6               |                     |           |
| FA Capacity          | 20000           |                     |           |
| RA Capacity          | 46000           |                     |           |
| Wheelbase            | 262             |                     |           |
| Brakes               | AIR             |                     |           |
| Rear Suspension      | HMXEX460        |                     |           |
| Engine Size          | PX9 D           |                     |           |
| Engine Fuel Type     | Diesel          |                     |           |
| Axle Config          | 6x4             |                     |           |
| GVWR                 | 33001+          |                     |           |
| Frame                | 107503503751    |                     |           |
| PTO Options          | YES             |                     |           |
|                      |                 |                     |           |