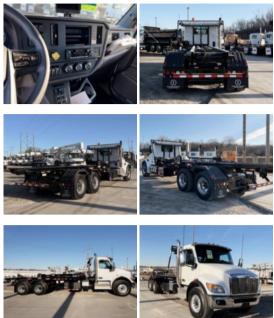

## 2025 Peterbilt 548 6x4 Galbreath U5-OR-174 Roll-Off Truck

Stock SM714600 VIN 2NP8LJ0X4SM714600

\$ 224,269

| Truck Specifications |                 | Unit Specifications |           |
|----------------------|-----------------|---------------------|-----------|
| Year                 | 2025            | Attachment Make     | Galbreath |
| Make                 | Peterbilt       | Attachment Model    | U5-OR-174 |
| Model                | 548             |                     |           |
| Cab Type             | REGULAR CAB     |                     |           |
| CA or CT             | 193             |                     |           |
| Chassis Class        | CLASS 8 CHASSIS |                     |           |
| Engine Make          | PACCAR          |                     |           |
| Engine Model         | PX9 D           |                     |           |
| Engine HP            | 360             |                     |           |
| Transmission         | Automatic       |                     |           |
| Transmission Speed   | 6               |                     |           |
| FA Capacity          | 20000           |                     |           |
| RA Capacity          | 46000           |                     |           |
| Wheelbase            | 262             |                     |           |
| Brakes               | AIR             |                     |           |
| Rear Suspension      | HMXEX460        |                     |           |
| Engine Size          | PX9 D           |                     |           |
| Engine Fuel Type     | Diesel          |                     |           |
| Axle Config          | 6x4             |                     |           |
| GVWR                 | 33001+          |                     |           |
| Frame                | 107503503751    |                     |           |
| PTO Options          | YES             |                     |           |
|                      |                 |                     |           |