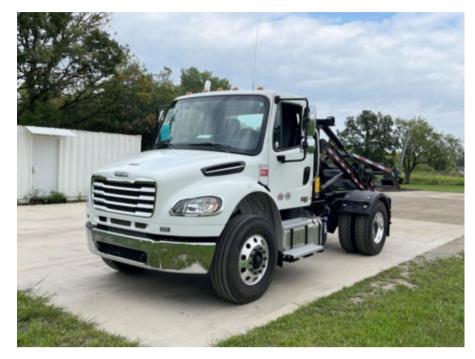

## 2025 Freightliner M2106 4x2 Palfinger ACC-80-R Container

Stock SDVL7136 VIN 3ALACWFE1SDVL7136

\$ 149,979

| Truck Specifications |                 | Unit Specifications |           |
|----------------------|-----------------|---------------------|-----------|
| Year                 | 2025            | Attachment Year     | 2023      |
| Make                 | Freightliner    | Attachment Make     | Palfinger |
| Model                | M2106           | Attachment Model    | ACC-80-R  |
| Cab Type             | REGULAR CAB     |                     |           |
| CA or CT             | 87              |                     |           |
| Chassis Class        | CLASS 6 CHASSIS |                     |           |
| Engine Make          | CUMMINS         |                     |           |
| Engine Model         | L9 D            |                     |           |
| Engine HP            | 330             |                     |           |
| Transmission         | Automatic       |                     |           |
| Transmission Speed   | 6               |                     |           |
| FA Capacity          | 12000           |                     |           |
| RA Capacity          | 21000           |                     |           |
| Wheelbase            | 153             |                     |           |
| Brakes               | AIR             |                     |           |
| Rear Suspension      | SPRING          |                     |           |
| Engine Size          | L9 D            |                     |           |
| Engine Fuel Type     | Diesel          |                     |           |
| Axle Config          | 4x2             |                     |           |
| GVWR                 | 26000           |                     |           |
| Frame                | 10188350344S    |                     |           |
| PTO Options          | YES             |                     |           |