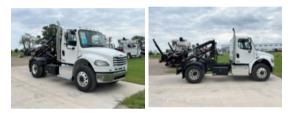

## 2025 Freightliner M2106 4x2 Palfinger ACC-80-R Container

Stock SDVL7136 VIN 3ALACWFE1SDVL7136

\$ 149,979

| Truck Specifications |                 | Unit Specifications |           |
|----------------------|-----------------|---------------------|-----------|
| Year                 | 2025            | Attachment Year     | 2023      |
| Make                 | Freightliner    | Attachment Make     | Palfinger |
| Model                | M2106           | Attachment Model    | ACC-80-R  |
| Cab Type             | REGULAR CAB     |                     |           |
| CA or CT             | 87              |                     |           |
| Chassis Class        | CLASS 6 CHASSIS |                     |           |
| Engine Make          | CUMMINS         |                     |           |
| Engine Model         | L9 D            |                     |           |
| Engine HP            | 330             |                     |           |
| Transmission         | Automatic       |                     |           |
| Transmission Speed   | 6               |                     |           |
| FA Capacity          | 12000           |                     |           |
| RA Capacity          | 21000           |                     |           |
| Wheelbase            | 153             |                     |           |
| Brakes               | AIR             |                     |           |
| Rear Suspension      | SPRING          |                     |           |
| Engine Size          | L9 D            |                     |           |
| Engine Fuel Type     | Diesel          |                     |           |
| Axle Config          | 4x2             |                     |           |
| GVWR                 | 26000           |                     |           |
| Frame                | 10188350344S    |                     |           |
| PTO Options          | YES             |                     |           |