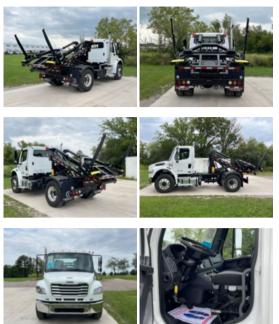

## 2025 Freightliner M2106 4x2 Palfinger ACC-80-R Container

Stock SDVL7136 VIN 3ALACWFE1SDVL7136

\$ 149,979

| Truck Specifications |                 | Unit Specifications |           |
|----------------------|-----------------|---------------------|-----------|
| Year                 | 2025            | Attachment Year     | 2023      |
| Make                 | Freightliner    | Attachment Make     | Palfinger |
| Model                | M2106           | Attachment Model    | ACC-80-R  |
| Cab Type             | REGULAR CAB     |                     |           |
| CA or CT             | 87              |                     |           |
| Chassis Class        | CLASS 6 CHASSIS |                     |           |
| Engine Make          | CUMMINS         |                     |           |
| Engine Model         | L9 D            |                     |           |
| Engine HP            | 330             |                     |           |
| Transmission         | Automatic       |                     |           |
| Transmission Speed   | 6               |                     |           |
| FA Capacity          | 12000           |                     |           |
| RA Capacity          | 21000           |                     |           |
| Wheelbase            | 153             |                     |           |
| Brakes               | AIR             |                     |           |
| Rear Suspension      | SPRING          |                     |           |
| Engine Size          | L9 D            |                     |           |
| Engine Fuel Type     | Diesel          |                     |           |
| Axle Config          | 4x2             |                     |           |
| GVWR                 | 26000           |                     |           |
| Frame                | 10188350344S    |                     |           |
| PTO Options          | YES             |                     |           |