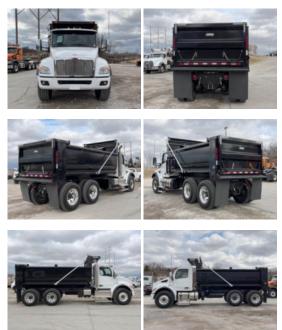

## 2025 Peterbilt 548 6x4 16' Load King Dump Truck

Stock SM713633 VIN 2NP8LJ0X3SM713633

## Call for price

| Truck Specifications |                    | Unit Specifications   |                 |
|----------------------|--------------------|-----------------------|-----------------|
| CARB Registered      | No                 | Attachment Make       | Load King       |
| Year                 | 2025               | Attachment Model      | EXD16.0481-4HLI |
| Make                 | Peterbilt          | Bed/Body Make         | Load King       |
| Model                | 548                | Bed/Body Model        | LKEXD16-04801/4 |
| Cab Type             | REGULAR CAB        | Dump Body Length (ft) | 16              |
| CA or CT             | 141                | Dump Body Type        | Elliptical      |
| Chassis Class        | CLASS 8 CHASSIS    | Dump Load (cu yd)     | 16              |
| Engine Make          | PACCAR             |                       |                 |
| Engine Model         | PX9 D              |                       |                 |
| Engine HP            | 360                |                       |                 |
| Transmission         | Automatic          |                       |                 |
| Transmission Speed   | 6                  |                       |                 |
| FA Capacity          | 20,000             |                       |                 |
| RA Capacity          | 40,000             |                       |                 |
| Wheelbase            | 210                |                       |                 |
| Brakes               | AIR                |                       |                 |
| Rear Suspension      | HENDRICKSON HMX400 |                       |                 |
| Engine Size          | PX9 D              |                       |                 |
| Engine Fuel Type     | Diesel             |                       |                 |
| Axle Config          | 6x4                |                       |                 |
| GVWR                 | 33001+             |                       |                 |
| Frame                | 11625387375S       |                       |                 |
| PTO Options          | YES                |                       |                 |