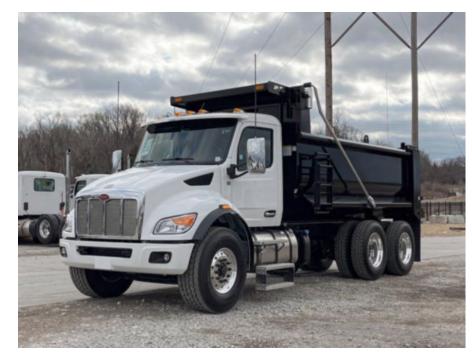

## 2025 Peterbilt 548 6x4 16' Load King Dump Truck

Stock SM713633 VIN 2NP8LJ0X3SM713633

## Call for price

| Truck Specifications |                    | Unit Specifications   |                 |
|----------------------|--------------------|-----------------------|-----------------|
| CARB Registered      | No                 | Attachment Make       | Load King       |
| Year                 | 2025               | Attachment Model      | EXD16.0481-4HLI |
| Make                 | Peterbilt          | Bed/Body Make         | Load King       |
| Model                | 548                | Bed/Body Model        | LKEXD16-04801/4 |
| Cab Type             | REGULAR CAB        | Dump Body Length (ft) | 16              |
| CA or CT             | 141                | Dump Body Type        | Elliptical      |
| Chassis Class        | CLASS 8 CHASSIS    | Dump Load (cu yd)     | 16              |
| Engine Make          | PACCAR             |                       |                 |
| Engine Model         | PX9 D              |                       |                 |
| Engine HP            | 360                |                       |                 |
| Transmission         | Automatic          |                       |                 |
| Transmission Speed   | 6                  |                       |                 |
| FA Capacity          | 20,000             |                       |                 |
| RA Capacity          | 40,000             |                       |                 |
| Wheelbase            | 210                |                       |                 |
| Brakes               | AIR                |                       |                 |
| Rear Suspension      | HENDRICKSON HMX400 |                       |                 |
| Engine Size          | PX9 D              |                       |                 |
| Engine Fuel Type     | Diesel             |                       |                 |
| Axle Config          | 6x4                |                       |                 |
| GVWR                 | 33001+             |                       |                 |
| Frame                | 11625387375S       |                       |                 |
| PTO Options          | YES                |                       |                 |