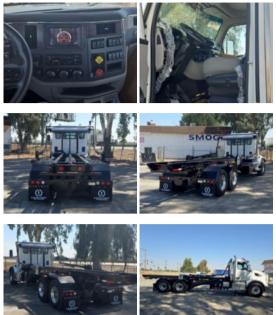

## 2025 Peterbilt 567 6x4 Spartan SRO60SC Roll-Off Truck

Stock SD720194 VIN 1NPCLP0X1SD720194

\$ 279,538

| Truck Specifications |                 | Unit Specifications |         |
|----------------------|-----------------|---------------------|---------|
| Year                 | 2025            | Attachment Year     | 2024    |
| Make                 | Peterbilt       | Attachment Make     | Spartan |
| Model                | 567             | Attachment Model    | SRO60SC |
| Cab Type             | REGULAR CAB     |                     |         |
| CA or CT             | 192             |                     |         |
| Chassis Class        | CLASS 8 CHASSIS |                     |         |
| Engine Make          | PACCAR          |                     |         |
| Engine Model         | MX-13 D         |                     |         |
| Engine HP            | 510             |                     |         |
| Transmission         | Automatic       |                     |         |
| Transmission Speed   | 6               |                     |         |
| FA Capacity          | 20000           |                     |         |
| RA Capacity          | 46000           |                     |         |
| Wheelbase            | 260             |                     |         |
| Brakes               | AIR             |                     |         |
| Rear Suspension      | HMXEX460        |                     |         |
| Engine Size          | 13              |                     |         |
| Engine Fuel Type     | Diesel          |                     |         |
| Axle Config          | 6x4             |                     |         |
| GVWR                 | 33001+          |                     |         |
| Frame                | 107503503751    |                     |         |
| PTO Options          | YES             |                     |         |
|                      |                 |                     |         |