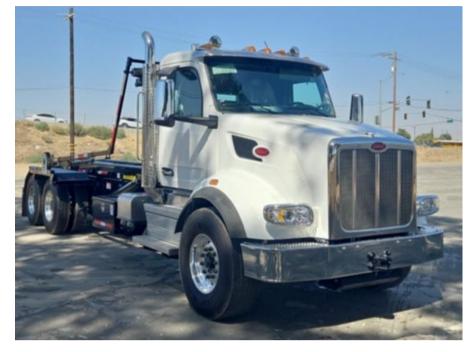

## 2025 Peterbilt 567 6x4 Spartan SRO60SC Roll-Off Truck

Stock SD720194 VIN 1NPCLP0X1SD720194

\$ 279,538

| Truck Specifications |                 | Unit Specifications |         |
|----------------------|-----------------|---------------------|---------|
| Year                 | 2025            | Attachment Year     | 2024    |
| Make                 | Peterbilt       | Attachment Make     | Spartan |
| Model                | 567             | Attachment Model    | SRO60SC |
| Cab Type             | REGULAR CAB     |                     |         |
| CA or CT             | 192             |                     |         |
| Chassis Class        | CLASS 8 CHASSIS |                     |         |
| Engine Make          | PACCAR          |                     |         |
| Engine Model         | MX-13 D         |                     |         |
| Engine HP            | 510             |                     |         |
| Transmission         | Automatic       |                     |         |
| Transmission Speed   | 6               |                     |         |
| FA Capacity          | 20000           |                     |         |
| RA Capacity          | 46000           |                     |         |
| Wheelbase            | 260             |                     |         |
| Brakes               | AIR             |                     |         |
| Rear Suspension      | HMXEX460        |                     |         |
| Engine Size          | 13              |                     |         |
| Engine Fuel Type     | Diesel          |                     |         |
| Axle Config          | 6x4             |                     |         |
| GVWR                 | 33001+          |                     |         |
| Frame                | 107503503751    |                     |         |
| PTO Options          | YES             |                     |         |
|                      |                 |                     |         |