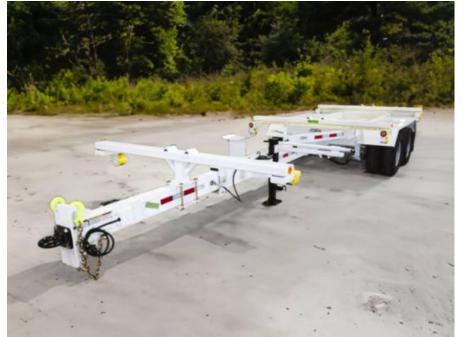

## 2025 Load King LK112PT Pole Trailer

Stock S1034991 VIN 5LKT27217S1034991

\$ 24,500

| Trailer Specifications |                   | Unit Specifications |
|------------------------|-------------------|---------------------|
| Year                   | 2025              |                     |
| Make                   | Load King         |                     |
| Model                  | LK112PT           |                     |
| Trailer Type           | POLE TRAILER      |                     |
| Trailer Composition    | STEEL             |                     |
| Trailer GVWR           | 24,700 LBS        |                     |
| Overall Width          | 8' 6"             |                     |
| Landing Gear           | NO                |                     |
| Floor                  | NO                |                     |
| Wheel Composition      | INNER/OUTER STEEL |                     |
| Fender Type            | STEEL             |                     |
| Tire Size              | 235/80R16 LR-E    |                     |
| Boom Trough            | NO                |                     |
| Brake Type             | ELECTRIC          |                     |
|                        |                   |                     |