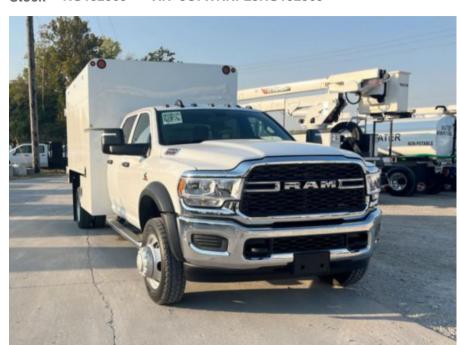

## 2024 RAM 5500 4x4 11x66 Arbortech Chip Truck

Stock RG152365 VIN 3C7WRNFL5RG152365

\$ 118,450

## **Truck Specifications Unit Specifications**

Year 2024 **Attachment Year** 2024

RAM **Bed/Body Make ARBORTECH** Make Model 5500 **Bed/Body Model** ARB11X66CB

**Cab Type CREW CAB** 

**CA or CT** 84

**CLASS 5 CHASSIS Chassis Class** 