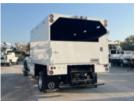

## 2024 RAM 5500 4x4 11x66 Arbortech Chip Truck

Stock RG152365 VIN 3C7WRNFL5RG152365

\$ 118,450

## **Truck Specifications Unit Specifications**

Year 2024 **Attachment Year** 2024

RAM **Bed/Body Make ARBORTECH** Make Model 5500 **Bed/Body Model** ARB11X66CB

**Cab Type CREW CAB** 

**CA or CT** 84

**CLASS 5 CHASSIS Chassis Class** 