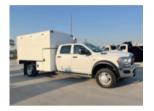

## 2024 RAM 5500 4x4 11x66 Arbortech Chip Truck

Stock RG152365 VIN 3C7WRNFL5RG152365

\$ 118,450

## **Truck Specifications Unit Specifications**

Year 2024 **Attachment Year** 2024

RAM **Bed/Body Make ARBORTECH** Make Model 5500 **Bed/Body Model** ARB11X66CB

**Cab Type CREW CAB** 

**CA or CT** 84

**CLASS 5 CHASSIS Chassis Class** 