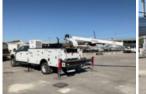

## 2024 Ford F550 4x4 Load King Voyager I Service Truck w/

Call for price

Stock REC27325 VIN 1FD0W5HT2REC27325

| Truck Specifications         |                 | Unit Specifications |               |
|------------------------------|-----------------|---------------------|---------------|
| Year                         | 2024            | Attachment Year     | 2024          |
| Make                         | Ford            | Attachment Make     | Load King     |
| Model                        | F550            | Attachment Model    | STINGER 7526  |
| Cab Type                     | CREW CAB        | Bed/Body Make       | Load King     |
| CA or CT                     | 84              | Bed/Body Model      | LKVOY1MU084SB |
| Chassis Class                | CLASS 5 CHASSIS |                     |               |
| Engine Make                  | Ford            |                     |               |
| Engine Model                 | 6.7L D          |                     |               |
| Engine HP                    | 330             |                     |               |
| Transmission                 | Automatic       |                     |               |
| Transmission Speed           | 10              |                     |               |
| FA Capacity                  | 7500            |                     |               |
| RA Capacity                  | 14706           |                     |               |
| Wheelbase                    | 203             |                     |               |
| <b>Current Meter Reading</b> | 606             |                     |               |
| Engine Hours                 | 28              |                     |               |
| Brakes                       | HYDRAULIC       |                     |               |
| Rear Suspension              | SPRING          |                     |               |
| Engine Size                  | 6.7             |                     |               |
| Engine Fuel Type             | Diesel          |                     |               |
| Axle Config                  | 4x4             |                     |               |