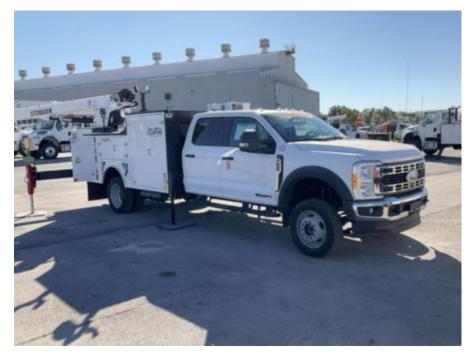

## 2024 Ford F550 4x4 Load King Voyager I Service Truck w/

Call for price

Stock REC27325 VIN 1FD0W5HT2REC27325

| Truck Specifications         |                 | Unit Specifications |               |
|------------------------------|-----------------|---------------------|---------------|
| Year                         | 2024            | Attachment Year     | 2024          |
| Make                         | Ford            | Attachment Make     | Load King     |
| Model                        | F550            | Attachment Model    | STINGER 7526  |
| Cab Type                     | CREW CAB        | Bed/Body Make       | Load King     |
| CA or CT                     | 84              | Bed/Body Model      | LKVOY1MU084SB |
| Chassis Class                | CLASS 5 CHASSIS |                     |               |
| Engine Make                  | Ford            |                     |               |
| Engine Model                 | 6.7L D          |                     |               |
| Engine HP                    | 330             |                     |               |
| Transmission                 | Automatic       |                     |               |
| Transmission Speed           | 10              |                     |               |
| FA Capacity                  | 7500            |                     |               |
| RA Capacity                  | 14706           |                     |               |
| Wheelbase                    | 203             |                     |               |
| <b>Current Meter Reading</b> | 606             |                     |               |
| Engine Hours                 | 28              |                     |               |
| Brakes                       | HYDRAULIC       |                     |               |
| Rear Suspension              | SPRING          |                     |               |
| Engine Size                  | 6.7             |                     |               |
| Engine Fuel Type             | Diesel          |                     |               |
| Axle Config                  | 4x4             |                     |               |