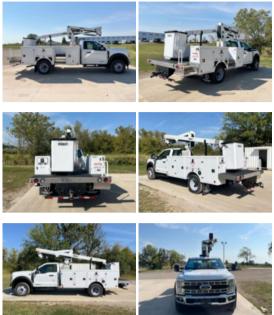

## 2024 Ford F550 4x4 Versalift SST-36-NE Bucket Truck

VIN 1FDUF5HT5RDA16403 Stock **RDA16403** 

\$ 158,931

## Truck Specifications

**PTO Options** 

YES

| Truck Specifications |                 | Unit Specifications |                 |
|----------------------|-----------------|---------------------|-----------------|
| Year                 | 2024            | Attachment Year     | 2024            |
| Make                 | Ford            | Attachment Make     | Versalift       |
| Model                | F550            | Attachment Model    | SST-36-NE       |
| Cab Type             | REGULAR CAB     | Bed/Body Make       | BRAND FX        |
| CA or CT             | 84              | Bed/Body Model      | BFXSST36DR084UL |
| Chassis Class        | CLASS 5 CHASSIS |                     |                 |
| Engine Make          | Ford            |                     |                 |
| Engine Model         | 6.7L D          |                     |                 |
| Engine HP            | 330             |                     |                 |
| Transmission         | Automatic       |                     |                 |
| Transmission Speed   | 10              |                     |                 |
| FA Capacity          | 7500            |                     |                 |
| RA Capacity          | 14706           |                     |                 |
| Wheelbase            | 169             |                     |                 |
| Brakes               | HYDRAULIC       |                     |                 |
| Rear Suspension      | SPRING          |                     |                 |
| Engine Size          | 6.7             |                     |                 |
| Engine Fuel Type     | Diesel          |                     |                 |
| Axle Config          | 4x4             |                     |                 |
| GVWR                 | 19500           |                     |                 |
| Frame                | SINGLE          |                     |                 |