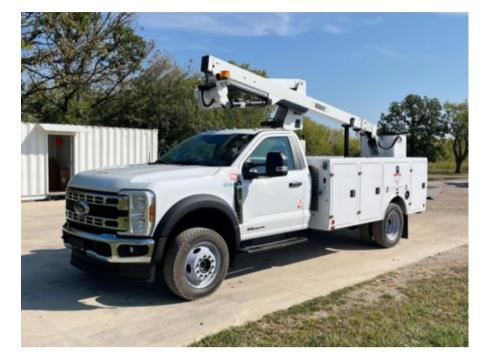

## 2024 Ford F550 4x4 Versalift SST-36-NE Bucket Truck

VIN 1FDUF5HT5RDA16403 Stock **RDA16403** 

\$ 158,931

## Truck Specifications

**PTO Options** 

YES

| Truck Specifications |                 | Unit Specifications |                 |
|----------------------|-----------------|---------------------|-----------------|
| Year                 | 2024            | Attachment Year     | 2024            |
| Make                 | Ford            | Attachment Make     | Versalift       |
| Model                | F550            | Attachment Model    | SST-36-NE       |
| Cab Type             | REGULAR CAB     | Bed/Body Make       | BRAND FX        |
| CA or CT             | 84              | Bed/Body Model      | BFXSST36DR084UL |
| Chassis Class        | CLASS 5 CHASSIS |                     |                 |
| Engine Make          | Ford            |                     |                 |
| Engine Model         | 6.7L D          |                     |                 |
| Engine HP            | 330             |                     |                 |
| Transmission         | Automatic       |                     |                 |
| Transmission Speed   | 10              |                     |                 |
| FA Capacity          | 7500            |                     |                 |
| RA Capacity          | 14706           |                     |                 |
| Wheelbase            | 169             |                     |                 |
| Brakes               | HYDRAULIC       |                     |                 |
| Rear Suspension      | SPRING          |                     |                 |
| Engine Size          | 6.7             |                     |                 |
| Engine Fuel Type     | Diesel          |                     |                 |
| Axle Config          | 4x4             |                     |                 |
| GVWR                 | 19500           |                     |                 |
| Frame                | SINGLE          |                     |                 |