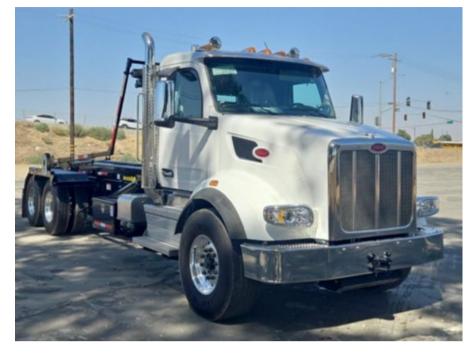

## 2025 Peterbilt 567 6x4 Spartan SRO60SC Roll-Off Truck

Stock SD720205 VIN 1NPCLP0X2SD720205

\$ 279,538

| Truck Specifications |                 | Unit Specifications |         |
|----------------------|-----------------|---------------------|---------|
| Year                 | 2025            | Attachment Year     | 2024    |
| Make                 | Peterbilt       | Attachment Make     | Spartan |
| Model                | 567             | Attachment Model    | SRO60SC |
| Cab Type             | REGULAR CAB     |                     |         |
| CA or CT             | 192             |                     |         |
| Chassis Class        | CLASS 8 CHASSIS |                     |         |
| Engine Make          | PACCAR          |                     |         |
| Engine Model         | MX-13 D         |                     |         |
| Engine HP            | 510             |                     |         |
| Transmission         | Automatic       |                     |         |
| Transmission Speed   | 6               |                     |         |
| FA Capacity          | 20000           |                     |         |
| RA Capacity          | 46000           |                     |         |
| Wheelbase            | 260             |                     |         |
| Brakes               | AIR             |                     |         |
| Rear Suspension      | HMXEX460        |                     |         |
| Engine Size          | 13              |                     |         |
| Engine Fuel Type     | Diesel          |                     |         |
| Axle Config          | 6x4             |                     |         |
| GVWR                 | 33001+          |                     |         |
| Frame                | 107503503751    |                     |         |
| PTO Options          | YES             |                     |         |
|                      |                 |                     |         |