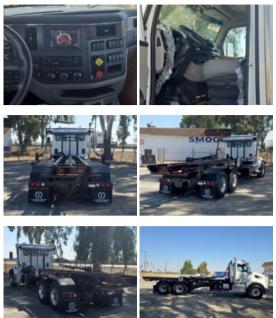

## 2025 Peterbilt 567 6x4 Spartan SRO60SC Roll-Off Truck

Stock SD720205 VIN 1NPCLP0X2SD720205

\$ 279,538

| Truck Specifications |                 | Unit Specifications |         |
|----------------------|-----------------|---------------------|---------|
| Year                 | 2025            | Attachment Year     | 2024    |
| Make                 | Peterbilt       | Attachment Make     | Spartan |
| Model                | 567             | Attachment Model    | SRO60SC |
| Cab Type             | REGULAR CAB     |                     |         |
| CA or CT             | 192             |                     |         |
| Chassis Class        | CLASS 8 CHASSIS |                     |         |
| Engine Make          | PACCAR          |                     |         |
| Engine Model         | MX-13 D         |                     |         |
| Engine HP            | 510             |                     |         |
| Transmission         | Automatic       |                     |         |
| Transmission Speed   | 6               |                     |         |
| FA Capacity          | 20000           |                     |         |
| RA Capacity          | 46000           |                     |         |
| Wheelbase            | 260             |                     |         |
| Brakes               | AIR             |                     |         |
| Rear Suspension      | HMXEX460        |                     |         |
| Engine Size          | 13              |                     |         |
| Engine Fuel Type     | Diesel          |                     |         |
| Axle Config          | 6x4             |                     |         |
| GVWR                 | 33001+          |                     |         |
| Frame                | 107503503751    |                     |         |
| PTO Options          | YES             |                     |         |
|                      |                 |                     |         |