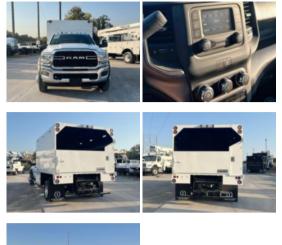

## 2024 RAM 5500 4x4 Arbortech 11x66 Chip Truck

Stock RG152415 VIN 3C7WRNFL5RG152415

\$ 118,450

| Truck Specifications |                 | Unit Specifications |            |
|----------------------|-----------------|---------------------|------------|
| Year                 | 2024            | Attachment Year     | 2024       |
| Make                 | RAM             | Bed/Body Make       | ARBORTECH  |
| Model                | 5500            | Bed/Body Model      | ARB11X66CB |
| Cab Type             | CREW CAB        |                     |            |
| CA or CT             | 84              |                     |            |
| Chassis Class        | CLASS 5 CHASSIS |                     |            |
| Engine Make          | CUMMINS         |                     |            |
| Engine Model         | 6.7L D          |                     |            |
| Engine HP            | 370             |                     |            |
| Transmission         | Automatic       |                     |            |
| Transmission Speed   | 6               |                     |            |
| FA Capacity          | 7,250           |                     |            |
| RA Capacity          | 13,500          |                     |            |
| Wheelbase            | 197             |                     |            |
| Brakes               | HYDRAULIC       |                     |            |
| Rear Suspension      | SPRING          |                     |            |
| Engine Size          | 6.7             |                     |            |
| Engine Fuel Type     | Diesel          |                     |            |
| Axle Config          | 4x4             |                     |            |
| GVWR                 | 19,500          |                     |            |
| Frame                | SINGLE          |                     |            |
| PTO Options          | PROVISION       |                     |            |
|                      |                 |                     |            |