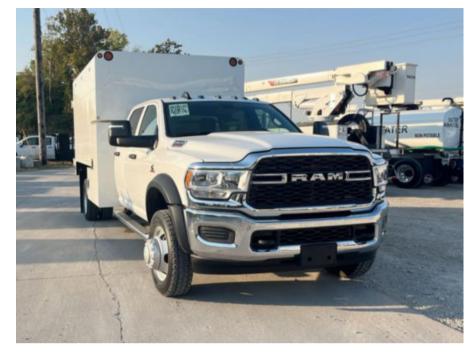

## 2024 RAM 5500 4x4 Arbortech 11x66 Chip Truck

Stock RG152415 VIN 3C7WRNFL5RG152415

\$ 118,450

| Truck Specifications |                 | Unit Specifications |            |
|----------------------|-----------------|---------------------|------------|
| Year                 | 2024            | Attachment Year     | 2024       |
| Make                 | RAM             | Bed/Body Make       | ARBORTECH  |
| Model                | 5500            | Bed/Body Model      | ARB11X66CB |
| Cab Type             | CREW CAB        |                     |            |
| CA or CT             | 84              |                     |            |
| Chassis Class        | CLASS 5 CHASSIS |                     |            |
| Engine Make          | CUMMINS         |                     |            |
| Engine Model         | 6.7L D          |                     |            |
| Engine HP            | 370             |                     |            |
| Transmission         | Automatic       |                     |            |
| Transmission Speed   | 6               |                     |            |
| FA Capacity          | 7,250           |                     |            |
| RA Capacity          | 13,500          |                     |            |
| Wheelbase            | 197             |                     |            |
| Brakes               | HYDRAULIC       |                     |            |
| Rear Suspension      | SPRING          |                     |            |
| Engine Size          | 6.7             |                     |            |
| Engine Fuel Type     | Diesel          |                     |            |
| Axle Config          | 4x4             |                     |            |
| GVWR                 | 19,500          |                     |            |
| Frame                | SINGLE          |                     |            |
| PTO Options          | PROVISION       |                     |            |
|                      |                 |                     |            |