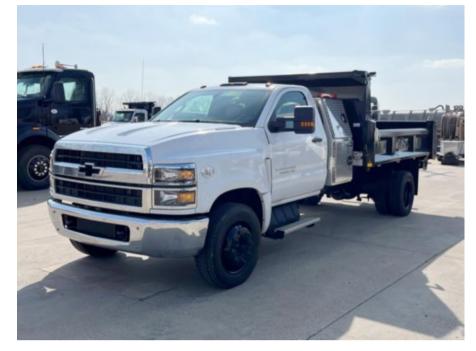

## 2022 Chevrolet 6500 4x2 11' 3" Rugby Dump Truck

Stock NH381653 VIN 1HTKHPVM5NH381653

\$ 87,958

| Truck Specifications |                 | Unit Specifications |                 |
|----------------------|-----------------|---------------------|-----------------|
| Year                 | 2022            | Attachment Year     | 2024            |
| Make                 | Chevrolet       | Bed/Body Make       | Rugby           |
| Model                | 6500            | Bed/Body Model      | RUGEL11_3X1710G |
| Cab Type             | REGULAR CAB     |                     |                 |
| CA or CT             | 108             |                     |                 |
| Chassis Class        | CLASS 6 CHASSIS |                     |                 |
| Engine Make          | DURAMAX         |                     |                 |
| Engine Model         | 6.6L D          |                     |                 |
| Engine HP            | 350             |                     |                 |
| Transmission         | Automatic       |                     |                 |
| Transmission Speed   | 6               |                     |                 |
| FA Capacity          | 8000            |                     |                 |
| RA Capacity          | 15500           |                     |                 |
| Wheelbase            | 189             |                     |                 |
| Brakes               | HYDRAULIC       |                     |                 |
| Rear Suspension      | SPRING          |                     |                 |
| Engine Size          | 6.6             |                     |                 |
| Engine Fuel Type     | Diesel          |                     |                 |
| Axle Config          | 4x2             |                     |                 |
| GVWR                 | 23500           |                     |                 |
| Frame                | SINGLE          |                     |                 |
| PTO Options          | YES             |                     |                 |
|                      |                 |                     |                 |