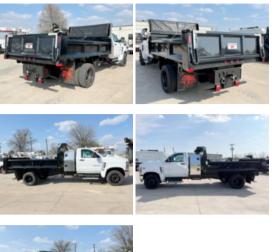

## 2022 Chevrolet 6500 4x2 11' 3" Rugby Dump Truck

Stock NH381653 VIN 1HTKHPVM5NH381653

\$ 87,958

| Truck Specifications |                 | Unit Specifications |                 |
|----------------------|-----------------|---------------------|-----------------|
| Year                 | 2022            | Attachment Year     | 2024            |
| Make                 | Chevrolet       | Bed/Body Make       | Rugby           |
| Model                | 6500            | Bed/Body Model      | RUGEL11_3X1710G |
| Cab Type             | REGULAR CAB     |                     |                 |
| CA or CT             | 108             |                     |                 |
| Chassis Class        | CLASS 6 CHASSIS |                     |                 |
| Engine Make          | DURAMAX         |                     |                 |
| Engine Model         | 6.6L D          |                     |                 |
| Engine HP            | 350             |                     |                 |
| Transmission         | Automatic       |                     |                 |
| Transmission Speed   | 6               |                     |                 |
| FA Capacity          | 8000            |                     |                 |
| RA Capacity          | 15500           |                     |                 |
| Wheelbase            | 189             |                     |                 |
| Brakes               | HYDRAULIC       |                     |                 |
| Rear Suspension      | SPRING          |                     |                 |
| Engine Size          | 6.6             |                     |                 |
| Engine Fuel Type     | Diesel          |                     |                 |
| Axle Config          | 4x2             |                     |                 |
| GVWR                 | 23500           |                     |                 |
| Frame                | SINGLE          |                     |                 |
| PTO Options          | YES             |                     |                 |
|                      |                 |                     |                 |