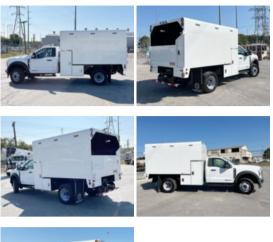

## 2024 Ford F600 4x4 11x66 Arbortech Chip Truck

Stock RDA03829 VIN 1FDFF6LTXRDA03829

\$ 121,025

| Truck Specifications |                 | Unit Specifications |            |
|----------------------|-----------------|---------------------|------------|
| Year                 | 2024            | Attachment Year     | 2023       |
| Make                 | Ford            | Bed/Body Make       | ARBORTECH  |
| Model                | F600            | Bed/Body Model      | ARB11X66CB |
| Cab Type             | REGULAR CAB     |                     |            |
| CA or CT             | 84              |                     |            |
| Chassis Class        | CLASS 6 CHASSIS |                     |            |
| Engine Make          | Ford            |                     |            |
| Engine Model         | 6.7L D          |                     |            |
| Engine HP            | 330             |                     |            |
| Transmission         | Automatic       |                     |            |
| Transmission Speed   | 10              |                     |            |
| FA Capacity          | 7500            |                     |            |
| RA Capacity          | 15500           |                     |            |
| Wheelbase            | 169             |                     |            |
| Brakes               | HYDRAULIC       |                     |            |
| Rear Suspension      | SPRING          |                     |            |
| Engine Size          | 6.7             |                     |            |
| Engine Fuel Type     | Diesel          |                     |            |
| Axle Config          | 4x4             |                     |            |
| GVWR                 | 26000           |                     |            |
| Frame                | SINGLE          |                     |            |
| PTO Options          | YES             |                     |            |
|                      |                 |                     |            |