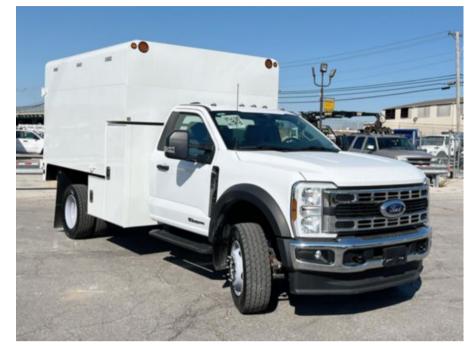

## 2024 Ford F600 4x4 11x66 Arbortech Chip Truck

Stock RDA03829 VIN 1FDFF6LTXRDA03829

\$ 121,025

| Truck Specifications |                 | Unit Specifications |            |
|----------------------|-----------------|---------------------|------------|
| Year                 | 2024            | Attachment Year     | 2023       |
| Make                 | Ford            | Bed/Body Make       | ARBORTECH  |
| Model                | F600            | Bed/Body Model      | ARB11X66CB |
| Cab Type             | REGULAR CAB     |                     |            |
| CA or CT             | 84              |                     |            |
| Chassis Class        | CLASS 6 CHASSIS |                     |            |
| Engine Make          | Ford            |                     |            |
| Engine Model         | 6.7L D          |                     |            |
| Engine HP            | 330             |                     |            |
| Transmission         | Automatic       |                     |            |
| Transmission Speed   | 10              |                     |            |
| FA Capacity          | 7500            |                     |            |
| RA Capacity          | 15500           |                     |            |
| Wheelbase            | 169             |                     |            |
| Brakes               | HYDRAULIC       |                     |            |
| Rear Suspension      | SPRING          |                     |            |
| Engine Size          | 6.7             |                     |            |
| Engine Fuel Type     | Diesel          |                     |            |
| Axle Config          | 4x4             |                     |            |
| GVWR                 | 26000           |                     |            |
| Frame                | SINGLE          |                     |            |
| PTO Options          | YES             |                     |            |
|                      |                 |                     |            |