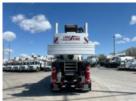

## 2025 Western Star 49X 10x6 Load King Stinger 80-160

\$ 854,993

## **Truck Specifications**

Year 2025

Make **WESTERN STAR** 

Model 49X

**REGULAR CAB Cab Type** 

CA or CT 263

**CLASS 8 CHASSIS Chassis Class** 

**Engine Make CUMMINS** 

**Engine Model** X15 D **Engine HP** 525

**Transmission** Automatic

**Transmission Speed** 7

**FA Capacity** 40000 **RA Capacity** 69000 Wheelbase 338 AIR **Brakes Rear Suspension** AIR **Engine Size** 14.9 **Engine Fuel Type** Diesel **Axle Config** 10x6

## **Unit Specifications**

2024 **Attachment Year** 

**Attachment Make** Load King

**Attachment Model** Stinger 80-160