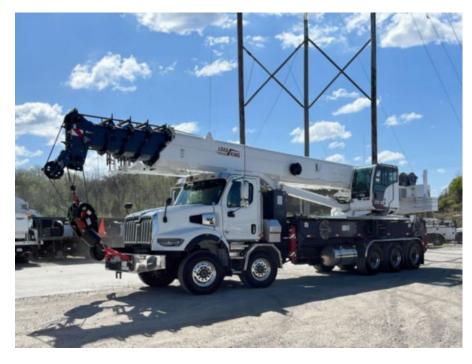

## 2025 Western Star 49X 10x6 Load King Stinger 80-160

\$ 854,993

## **Truck Specifications**

Year 2025

Make **WESTERN STAR** 

Model 49X

**REGULAR CAB Cab Type** 

CA or CT 263

**CLASS 8 CHASSIS Chassis Class** 

**Engine Make CUMMINS** 

**Engine Model** X15 D **Engine HP** 525

**Transmission** Automatic

**Transmission Speed** 7

**FA Capacity** 40000 **RA Capacity** 69000 Wheelbase 338 AIR **Brakes Rear Suspension** AIR **Engine Size** 14.9 **Engine Fuel Type** Diesel **Axle Config** 10x6

## **Unit Specifications**

2024 **Attachment Year** 

**Attachment Make** Load King

**Attachment Model** Stinger 80-160