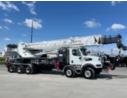

## 2025 Western Star 49X 10x6 Load King Stinger 80-160

\$ 854,993

## **Truck Specifications**

Year 2025

Make **WESTERN STAR** 

Model 49X

**REGULAR CAB Cab Type** 

CA or CT 263

**CLASS 8 CHASSIS Chassis Class** 

**Engine Make CUMMINS** 

**Engine Model** X15 D **Engine HP** 525

**Transmission** Automatic

**Transmission Speed** 7

**FA Capacity** 40000 **RA Capacity** 69000 Wheelbase 338 AIR **Brakes Rear Suspension** AIR **Engine Size** 14.9 **Engine Fuel Type** Diesel **Axle Config** 10x6

## **Unit Specifications**

2024 **Attachment Year** 

**Attachment Make** Load King

**Attachment Model** Stinger 80-160