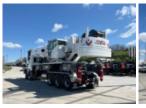

## 2025 Western Star 49X 10x6 Load King Stinger 80-160

\$ 854,993

## **Truck Specifications**

Year 2025

Make **WESTERN STAR** 

Model 49X

**REGULAR CAB Cab Type** 

CA or CT 263

**CLASS 8 CHASSIS Chassis Class** 

**Engine Make CUMMINS** 

**Engine Model** X15 D **Engine HP** 525

**Transmission** Automatic

**Transmission Speed** 7

**FA Capacity** 40000 **RA Capacity** 69000 Wheelbase 338 AIR **Brakes Rear Suspension** AIR **Engine Size** 14.9 **Engine Fuel Type** Diesel **Axle Config** 10x6

## **Unit Specifications**

2024 **Attachment Year** 

**Attachment Make** Load King

**Attachment Model** Stinger 80-160