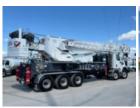

## 2025 Western Star 49X 10x6 Load King Stinger 80-160

\$ 854,993

## **Truck Specifications**

Year 2025

Make **WESTERN STAR** 

Model 49X

**REGULAR CAB Cab Type** 

CA or CT 263

**CLASS 8 CHASSIS Chassis Class** 

**Engine Make CUMMINS** 

**Engine Model** X15 D **Engine HP** 525

**Transmission** Automatic

**Transmission Speed** 7

**FA Capacity** 40000 **RA Capacity** 69000 Wheelbase 338 AIR **Brakes Rear Suspension** AIR **Engine Size** 14.9 **Engine Fuel Type** Diesel **Axle Config** 10x6

## **Unit Specifications**

2024 **Attachment Year** 

**Attachment Make** Load King

**Attachment Model** Stinger 80-160