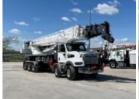

## 2025 Western Star 49X 10x6 Load King Stinger 80-160

\$ 854,993

## **Truck Specifications**

Year 2025

Make **WESTERN STAR** 

Model 49X

**REGULAR CAB Cab Type** 

CA or CT 263

**CLASS 8 CHASSIS Chassis Class** 

**Engine Make CUMMINS** 

**Engine Model** X15 D **Engine HP** 525

**Transmission** Automatic

**Transmission Speed** 7

**FA Capacity** 40000 **RA Capacity** 69000 Wheelbase 338 AIR **Brakes Rear Suspension** AIR **Engine Size** 14.9 **Engine Fuel Type** Diesel **Axle Config** 10x6

## **Unit Specifications**

2024 **Attachment Year** 

**Attachment Make** Load King

**Attachment Model** Stinger 80-160