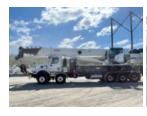

## 2025 Western Star 49X 10x6 Load King Stinger 80-160

\$ 854,993

## **Truck Specifications**

Year 2025

Make **WESTERN STAR** 

Model 49X

**REGULAR CAB Cab Type** 

CA or CT 263

**CLASS 8 CHASSIS Chassis Class** 

**Engine Make CUMMINS** 

**Engine Model** X15 D **Engine HP** 525

**Transmission** Automatic

**Transmission Speed** 7

**FA Capacity** 40000 **RA Capacity** 69000 Wheelbase 338 AIR **Brakes Rear Suspension** AIR **Engine Size** 14.9 **Engine Fuel Type** Diesel **Axle Config** 10x6

## **Unit Specifications**

2024 **Attachment Year** 

**Attachment Make** Load King

**Attachment Model** Stinger 80-160