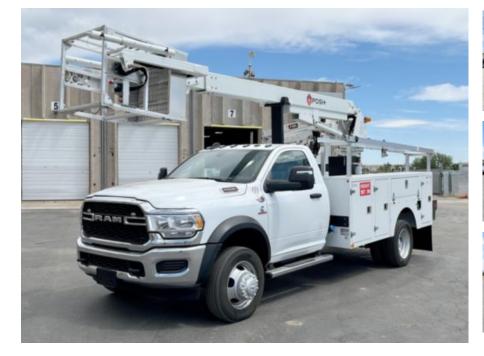

## 2024 RAM 5500 4x4 Posi+ 700-40 Cable Placer Truck

Stock RG163943 VIN 3C7WRNBL0RG163943

\$ 161,912

| Pulling Tensioning |                 | Unit Specifications |        |
|--------------------|-----------------|---------------------|--------|
| CARB Registered    | Yes             | Attachment Year     | 2022   |
| Year               | 2024            | Attachment Make     | Posi+  |
| Make               | RAM             | Attachment Model    | 700-40 |
| Model              | 5500            |                     |        |
| Cab Type           | REGULAR CAB     |                     |        |
| CA or CT           | 84              |                     |        |
| Chassis Class      | CLASS 5 CHASSIS |                     |        |
| Engine Make        | CUMMINS         |                     |        |
| Engine Model       | 6.7L D          |                     |        |
| Engine HP          | 360             |                     |        |
| Transmission       | Automatic       |                     |        |
| Transmission Speed | 6               |                     |        |
| FA Capacity        | 7250            |                     |        |
| RA Capacity        | 13500           |                     |        |
| Wheelbase          | 169             |                     |        |
| Brakes             | HYDRAULIC       |                     |        |
| Rear Suspension    | SPRING          |                     |        |
| Engine Size        | 6.7             |                     |        |
| Engine Fuel Type   | Diesel          |                     |        |
| Axle Config        | 4x4             |                     |        |
| GVWR               | 19500           |                     |        |
| Frame              | SINGLE          |                     |        |
| PTO Options        | YES             |                     |        |
|                    |                 |                     |        |