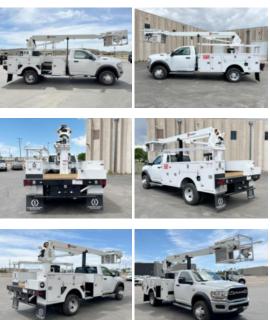

## 2024 RAM 5500 4x4 Posi+ 700-40 Cable Placer Truck

Stock RG163943 VIN 3C7WRNBL0RG163943

\$ 161,912

| Pulling Tensioning |                 | Unit Specifications |        |
|--------------------|-----------------|---------------------|--------|
| CARB Registered    | Yes             | Attachment Year     | 2022   |
| Year               | 2024            | Attachment Make     | Posi+  |
| Make               | RAM             | Attachment Model    | 700-40 |
| Model              | 5500            |                     |        |
| Cab Type           | REGULAR CAB     |                     |        |
| CA or CT           | 84              |                     |        |
| Chassis Class      | CLASS 5 CHASSIS |                     |        |
| Engine Make        | CUMMINS         |                     |        |
| Engine Model       | 6.7L D          |                     |        |
| Engine HP          | 360             |                     |        |
| Transmission       | Automatic       |                     |        |
| Transmission Speed | 6               |                     |        |
| FA Capacity        | 7250            |                     |        |
| RA Capacity        | 13500           |                     |        |
| Wheelbase          | 169             |                     |        |
| Brakes             | HYDRAULIC       |                     |        |
| Rear Suspension    | SPRING          |                     |        |
| Engine Size        | 6.7             |                     |        |
| Engine Fuel Type   | Diesel          |                     |        |
| Axle Config        | 4x4             |                     |        |
| GVWR               | 19500           |                     |        |
| Frame              | SINGLE          |                     |        |
| PTO Options        | YES             |                     |        |
|                    |                 |                     |        |