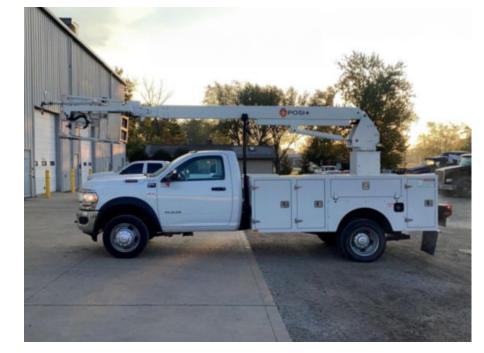

## 2023 RAM 5500 4x2 Posi+ 700-40 Cable Placer

Stock PG520486 VIN 3C7WRMBJ1PG520486

\$ 139,900

| Pulling Tensioning |                 | Unit Specifications |        |
|--------------------|-----------------|---------------------|--------|
|                    |                 |                     |        |
| CARB Registered    | Yes             | Attachment Make     | Posi+  |
| Year               | 2023            | Attachment Model    | 700-40 |
| Make               | RAM             |                     |        |
| Model              | 5500            |                     |        |
| Cab Type           | REGULAR CAB     |                     |        |
| CA or CT           | 84              |                     |        |
| Chassis Class      | CLASS 5 CHASSIS |                     |        |
| Engine Make        | RAM             |                     |        |
| Engine Model       | 6.4L G          |                     |        |
| Engine HP          | 370             |                     |        |
| Transmission       | Automatic       |                     |        |
| Transmission Speed | 6               |                     |        |
| FA Capacity        | 6000            |                     |        |
| RA Capacity        | 13500           |                     |        |
| Wheelbase          | 169             |                     |        |
| Brakes             | HYDRAULIC       |                     |        |
| Rear Suspension    | SPRING          |                     |        |
| Engine Size        | 6.4             |                     |        |
| Engine Fuel Type   | Gas             |                     |        |
| Axle Config        | 4x2             |                     |        |
| GVWR               | 19500           |                     |        |
| Frame              | SINGLE          |                     |        |
| PTO Options        | YES             |                     |        |
|                    |                 |                     |        |