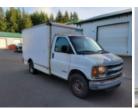

## 1998 Chevrolet 3500 / Grumman Olson Cargo Van

Stock W1078732 VIN 1GBHG31R5W1078732

### **Self Contained Unit**

#### **Unit Specifications**

CARB Registered Yes Year 1998

Make CHEVROLET

Model 3500
Cab Type VAN
Chassis Class Truck
Engine Make GM

**Engine Model** VORTEC L31 5.7L V8

**Engine HP** 255 **Transmission Make** GM **Transmission** Auto **Transmission Speed** 4 **FA Capacity** 1860 **RA Capacity** 2760 **Rear Axle Ratio** 4.10 Wheelbase 139 **Current Meter Reading** 196958 35 **Fuel Tank Capacity Rear Suspension** Spring