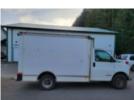

## 1998 Chevrolet 3500 / Grumman Olson Cargo Van

Stock W1078732 VIN 1GBHG31R5W1078732

### **Self Contained Unit**

#### **Unit Specifications**

CARB Registered Yes Year 1998

Make CHEVROLET

Model 3500
Cab Type VAN
Chassis Class Truck
Engine Make GM

**Engine Model** VORTEC L31 5.7L V8

**Engine HP** 255 **Transmission Make** GM **Transmission** Auto **Transmission Speed** 4 **FA Capacity** 1860 **RA Capacity** 2760 **Rear Axle Ratio** 4.10 Wheelbase 139 **Current Meter Reading** 196958 35 **Fuel Tank Capacity Rear Suspension** Spring

Rear SuspensionSpringEngine Size5.7L GEngine Fuel TypeGasoline

Axle Config 4x2
GVWR 9500
Frame Steel