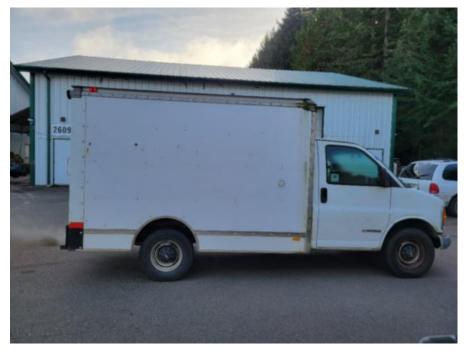

## 1998 Chevrolet 3500 / Grumman Olson Cargo Van

Stock W1078732 VIN 1GBHG31R5W1078732

### **Self Contained Unit**

#### **Unit Specifications**

CARB Registered Yes Year 1998

Make CHEVROLET

Model 3500
Cab Type VAN
Chassis Class Truck
Engine Make GM

**Engine Model** VORTEC L31 5.7L V8

**Engine HP** 255 **Transmission Make** GM **Transmission** Auto **Transmission Speed** 4 **FA Capacity** 1860 **RA Capacity** 2760 **Rear Axle Ratio** 4.10 Wheelbase 139 **Current Meter Reading** 196958 35 **Fuel Tank Capacity Rear Suspension** Spring