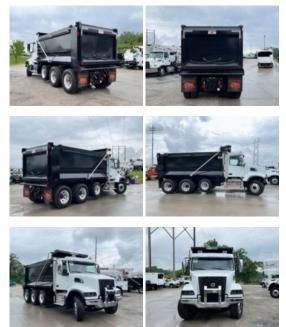

## 2025 Volvo VHD 8x4 16' Ox Bodies Dump Truck

Stock SN665123 VIN 4V5KG9EJ7SN665123

\$ 229,789

| Truck Specifications |                 | Unit Specifications |                |
|----------------------|-----------------|---------------------|----------------|
| Year                 | 2025            | Attachment Year     | 2024           |
| Make                 | VOLVO           | Bed/Body Make       | Ox Bodies      |
| Model                | VHD             | Bed/Body Model      | OXSP16X603/16D |
| Cab Type             | REGULAR CAB     |                     |                |
| CA or CT             | 138             |                     |                |
| Chassis Class        | CLASS 8 CHASSIS |                     |                |
| Engine Make          | VOLVO           |                     |                |
| Engine Model         | D13 D           |                     |                |
| Engine HP            | 500             |                     |                |
| Transmission         | Manual          |                     |                |
| Transmission Speed   | 13              |                     |                |
| FA Capacity          | 20000           |                     |                |
| RA Capacity          | 46000           |                     |                |
| Wheelbase            | 222             |                     |                |
| Brakes               | AIR             |                     |                |
| Pusher Axle(s)       | (1) 20K NS      |                     |                |
| Rear Suspension      | HMXEX460        |                     |                |
| Engine Size          | D13 D           |                     |                |
| Engine Fuel Type     | Diesel          |                     |                |
| Axle Config          | 8x4             |                     |                |
| GVWR                 | 33001+          |                     |                |
| Frame                | 118104134371    |                     |                |
| PTO Options          | YES             |                     |                |