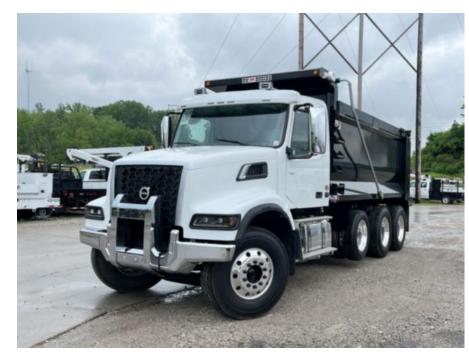

## 2025 Volvo VHD 8x4 16' Ox Bodies Dump Truck

Stock SN665123 VIN 4V5KG9EJ7SN665123

\$ 229,789

| Truck Specifications |                 | Unit Specifications |                |
|----------------------|-----------------|---------------------|----------------|
| Year                 | 2025            | Attachment Year     | 2024           |
| Make                 | VOLVO           | Bed/Body Make       | Ox Bodies      |
| Model                | VHD             | Bed/Body Model      | OXSP16X603/16D |
| Cab Type             | REGULAR CAB     |                     |                |
| CA or CT             | 138             |                     |                |
| Chassis Class        | CLASS 8 CHASSIS |                     |                |
| Engine Make          | VOLVO           |                     |                |
| Engine Model         | D13 D           |                     |                |
| Engine HP            | 500             |                     |                |
| Transmission         | Manual          |                     |                |
| Transmission Speed   | 13              |                     |                |
| FA Capacity          | 20000           |                     |                |
| RA Capacity          | 46000           |                     |                |
| Wheelbase            | 222             |                     |                |
| Brakes               | AIR             |                     |                |
| Pusher Axle(s)       | (1) 20K NS      |                     |                |
| Rear Suspension      | HMXEX460        |                     |                |
| Engine Size          | D13 D           |                     |                |
| Engine Fuel Type     | Diesel          |                     |                |
| Axle Config          | 8x4             |                     |                |
| GVWR                 | 33001+          |                     |                |
| Frame                | 118104134371    |                     |                |
| PTO Options          | YES             |                     |                |