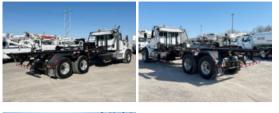

## 2025 Peterbilt 567 6x4 Galbreath U5-OR-174 Roll-Off Truck

Stock SD717251 VIN 1NPCL40X7SD717251

\$ 260,945

| Truck Specifications |                 | Unit Specifications |           |
|----------------------|-----------------|---------------------|-----------|
| Year                 | 2025            | Attachment Year     | 2024      |
| Make                 | Peterbilt       | Attachment Make     | Galbreath |
| Model                | 567             | Attachment Model    | U5-OR-174 |
| Cab Type             | REGULAR CAB     |                     |           |
| CA or CT             | 192             |                     |           |
| Chassis Class        | CLASS 8 CHASSIS |                     |           |
| Engine Make          | CUMMINS         |                     |           |
| Engine Model         | X15 D           |                     |           |
| Engine HP            | 450             |                     |           |
| Transmission         | Automatic       |                     |           |
| Transmission Speed   | 6               |                     |           |
| FA Capacity          | 20000           |                     |           |
| RA Capacity          | 46000           |                     |           |
| Wheelbase            | 266             |                     |           |
| Brakes               | AIR DISC        |                     |           |
| Rear Suspension      | HMXEX460        |                     |           |
| Engine Size          | 14.9            |                     |           |
| Engine Fuel Type     | Diesel          |                     |           |
| Axle Config          | 6x4             |                     |           |
| GVWR                 | 33001+          |                     |           |
| Frame                | 107503503751    |                     |           |
| PTO Options          | YES             |                     |           |
|                      |                 |                     |           |