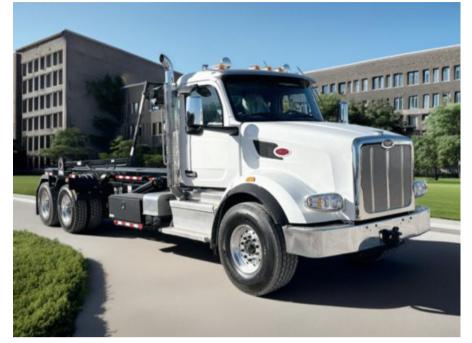

## 2025 Peterbilt 567 6x4 Galbreath U5-OR-174 Roll-Off Truck

Stock SD717251 VIN 1NPCL40X7SD717251

\$ 260,945

| Truck Specifications |                 | Unit Specifications |           |
|----------------------|-----------------|---------------------|-----------|
| Year                 | 2025            | Attachment Year     | 2024      |
| Make                 | Peterbilt       | Attachment Make     | Galbreath |
| Model                | 567             | Attachment Model    | U5-OR-174 |
| Cab Type             | REGULAR CAB     |                     |           |
| CA or CT             | 192             |                     |           |
| Chassis Class        | CLASS 8 CHASSIS |                     |           |
| Engine Make          | CUMMINS         |                     |           |
| Engine Model         | X15 D           |                     |           |
| Engine HP            | 450             |                     |           |
| Transmission         | Automatic       |                     |           |
| Transmission Speed   | 6               |                     |           |
| FA Capacity          | 20000           |                     |           |
| RA Capacity          | 46000           |                     |           |
| Wheelbase            | 266             |                     |           |
| Brakes               | AIR DISC        |                     |           |
| Rear Suspension      | HMXEX460        |                     |           |
| Engine Size          | 14.9            |                     |           |
| Engine Fuel Type     | Diesel          |                     |           |
| Axle Config          | 6x4             |                     |           |
| GVWR                 | 33001+          |                     |           |
| Frame                | 107503503751    |                     |           |
| PTO Options          | YES             |                     |           |
|                      |                 |                     |           |