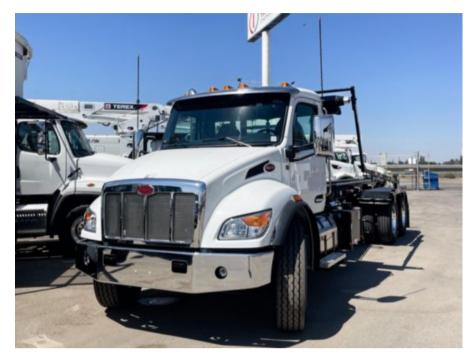

## 2025 Peterbilt 548 6x4 Spartan SRO60SC Roll-Off Truck

Stock SM713552 VIN 2NP8LJ0X3SM713552

\$ 236,461

| Truck Specifications |                 | Unit Specifications |         |
|----------------------|-----------------|---------------------|---------|
| Year                 | 2025            | Attachment Year     | 2024    |
| Make                 | Peterbilt       | Attachment Make     | Spartan |
| Model                | 548             | Attachment Model    | SRO60SC |
| Cab Type             | REGULAR CAB     |                     |         |
| CA or CT             | 193             |                     |         |
| Chassis Class        | CLASS 8 CHASSIS |                     |         |
| Engine Make          | PACCAR          |                     |         |
| Engine Model         | PX9 D           |                     |         |
| Engine HP            | 350             |                     |         |
| Transmission         | Automatic       |                     |         |
| Transmission Speed   | 6               |                     |         |
| FA Capacity          | 20000           |                     |         |
| RA Capacity          | 40000           |                     |         |
| Wheelbase            | 262             |                     |         |
| Brakes               | AIR             |                     |         |
| Rear Suspension      | AIR             |                     |         |
| Engine Size          | PX9 D           |                     |         |
| Engine Fuel Type     | Diesel          |                     |         |
| Axle Config          | 6x4             |                     |         |
| GVWR                 | 33001+          |                     |         |
| Frame                | 107503503751    |                     |         |
| PTO Options          | YES             |                     |         |
|                      |                 |                     |         |