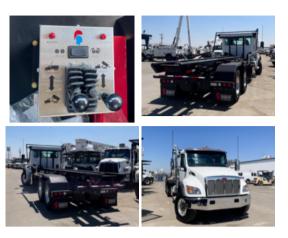

## 2025 Peterbilt 548 6x4 Spartan SRO60SC Roll-Off Truck

Stock SM713552 VIN 2NP8LJ0X3SM713552

\$ 236,461

| Truck Specifications |                 | Unit Specifications |         |
|----------------------|-----------------|---------------------|---------|
| Year                 | 2025            | Attachment Year     | 2024    |
| Make                 | Peterbilt       | Attachment Make     | Spartan |
| Model                | 548             | Attachment Model    | SRO60SC |
| Cab Type             | REGULAR CAB     |                     |         |
| CA or CT             | 193             |                     |         |
| Chassis Class        | CLASS 8 CHASSIS |                     |         |
| Engine Make          | PACCAR          |                     |         |
| Engine Model         | PX9 D           |                     |         |
| Engine HP            | 350             |                     |         |
| Transmission         | Automatic       |                     |         |
| Transmission Speed   | 6               |                     |         |
| FA Capacity          | 20000           |                     |         |
| RA Capacity          | 40000           |                     |         |
| Wheelbase            | 262             |                     |         |
| Brakes               | AIR             |                     |         |
| Rear Suspension      | AIR             |                     |         |
| Engine Size          | PX9 D           |                     |         |
| Engine Fuel Type     | Diesel          |                     |         |
| Axle Config          | 6x4             |                     |         |
| GVWR                 | 33001+          |                     |         |
| Frame                | 107503503751    |                     |         |
| PTO Options          | YES             |                     |         |
|                      |                 |                     |         |