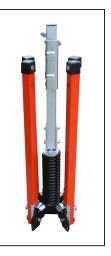

## SUF2000W Sign Stand for Roll-Up Signs





## Features:

- MASH and NCHRP-350 approved and MUTCD compliant.
- All steel construction.
- Heavy duty single spring design flexes in windy conditions.
- Displays both 36" and 48" roll-up signs.
- Supplied with popular Screwlock<sup>™</sup> panel holder.
- Telescoping legs are equipped with step release which allows for quick set-up and tear-down, and two position height adjustment which allows for uneven terrain.
- Open footprint: 45-1/2" x 68-1/2"
- Closed storage dimensions: 7" x 7" x 27"
- Weight: 25 lbs.





SUF2000W Storage Position



## **DICKE** Safety Products

www.dicketool.com

Illinois - 1201 Warren Avenue - Downers Grove, IL 60515 - Ph: 630.969.0050 - Fax: 630.969.3973 Oregon - 1845 Anunsen Street, N.E. - Salem, OR 97301 - Ph: 800.333.5641 - Fax: 503.364.0340