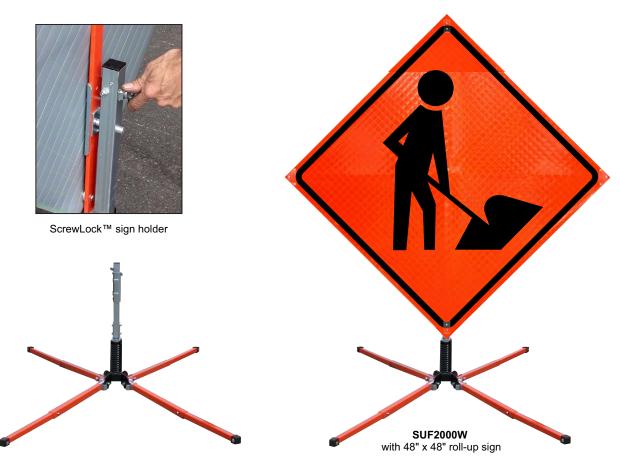

## SUF2000W Sign Stand for Roll-Up Signs

## Features:

- MASH and NCHRP-350 approved and MUTCD compliant.
- All steel construction.
- Heavy duty single spring design flexes in windy conditions.
- Displays both 36" and 48" roll-up signs.
- Supplied with popular Screwlock<sup>™</sup> panel holder.
- Telescoping legs are equipped with step release which allows for quick set-up and tear-down, and two position height adjustment which allows for uneven terrain.
- Open footprint: 45-1/2" x 68-1/2"
- Closed storage dimensions: 7" x 7" x 27"
- Weight: 25 lbs.