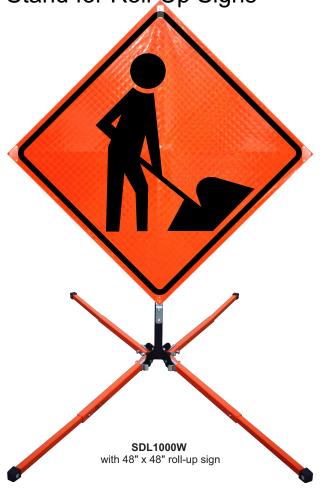

## SDL1000W Sign Stand for Roll-Up Signs

FACT SHEET

ScrewLock™ sign holder

## Features:

- MASH and NCHRP-350 approved, MUTCD compliant.
- Bright orange powder coated steel legs for enhanced visibility.
- · Lightweight no-spring design perfect for low wind applications.
- Displays both 36" and 48" roll-up signs.
- Supplied with popular Screwlock<sup>™</sup> panel holder.
- Telescoping legs are equipped with step release which allows for quick set-up and tear-down, and two position height adjustment which allows for uneven terrain.
- Open footprint: 44" x 69"
- Closed storage dimensions: 7" x 7" x 24"
- Weight: 20 lbs.