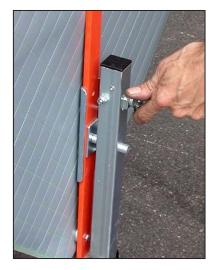

## Features:

- MASH and NCHRP-350 approved, MUTCD compliant.
- Bright orange powder coated steel legs for enhanced visibility.
- · Lightweight no-spring design perfect for low wind applications.
- Displays both 36" and 48" roll-up signs.
- Supplied with popular Screwlock<sup>™</sup> panel holder.
- Telescoping legs are equipped with step release which allows for quick set-up and tear-down, and two position height adjustment which allows for uneven terrain.
- Open footprint: 44" x 69"
- Closed storage dimensions: 7" x 7" x 24"
- Weight: 20 lbs.