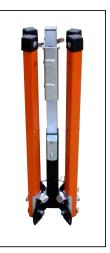

## SDL1000W Sign Stand for Roll-Up Signs

FACT SHEET







ScrewLock™ sign holder



## Features:

- MASH and NCHRP-350 approved, MUTCD compliant.
- Bright orange powder coated steel legs for enhanced visibility.
- · Lightweight no-spring design perfect for low wind applications.
- Displays both 36" and 48" roll-up signs.
- Supplied with popular Screwlock<sup>™</sup> panel holder.
- Telescoping legs are equipped with step release which allows for quick set-up and tear-down, and two position height adjustment which allows for uneven terrain.
- Open footprint: 44" x 69"
- Closed storage dimensions: 7" x 7" x 24"
- Weight: 20 lbs.



SDL1000W Storage Position



## **DICKE** Safety Products

www.dicketool.com

Illinois - 1201 Warren Avenue - Downers Grove, IL 60515 - Ph: 630.969.0050 - Fax: 630.969.3973 Oregon - 1845 Anunsen Street, N.E. - Salem, OR 97301 - Ph: 800.333.5641 - Fax: 503.364.0340