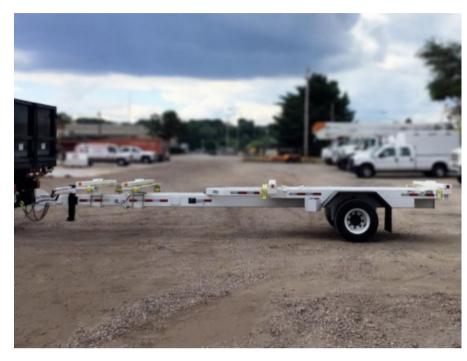

## 2025 Load King LK111PT Pole Trailer

S1035009 VIN 5LKT27219S1035009

Stock

\$ 20,000

| Trailer S | pecification | ons |
|-----------|--------------|-----|
|-----------|--------------|-----|

## **Unit Specifications**

2025 Year

Make Load King Model LK111PT Color WHITE

**Trailer Type POLE TRAILER** 

**Trailer GVWR** 15000 **Overall Width** 8' 6"

**Wheel Composition INNER/OUTER STEEL** 

**D Ring Location SUBFRAME** 

**Fender Type** NON LOAD BEARING-CAMEL

**BACK** 

**Tire Size** 215/75R17.5 **ELECTRIC Brake Type** 

**Trailer Axle Quantity** (1) 16,000 LBS