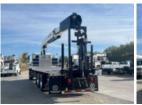

## 2025 Freightliner 114SD 8x4 IMT 28562 Drywall Crane

VIN 3ALHG3FM0SDVR6915

\$ 396,100

Stock SDVR6915

**Frame** 

**PTO Options** 

| Truck Specifications |                            | Unit Specifications |             |
|----------------------|----------------------------|---------------------|-------------|
| Year                 | 2025                       | Attachment Year     | 2023        |
| Make                 | Freightliner               | Attachment Make     | IMT         |
| Model                | 114SD                      | Attachment Model    | 28562       |
| Cab Type             | REGULAR CAB                | Bed/Body Make       | Load King   |
| CA or CT             | 208                        | Bed/Body Model      | LK22_6X96FB |
| Chassis Class        | CLASS 8 CHASSIS            |                     |             |
| Engine Make          | CUMMINS                    |                     |             |
| Engine Model         | X12 D                      |                     |             |
| Engine HP            | 455                        |                     |             |
| Transmission         | Automatic                  |                     |             |
| Transmission Speed   | 6                          |                     |             |
| FA Capacity          | 20000                      |                     |             |
| RA Capacity          | 46000                      |                     |             |
| Wheelbase            | 274                        |                     |             |
| Brakes               | AIR                        |                     |             |
| Rear Suspension      | SPRING                     |                     |             |
| Tag Axle             | (1) 13.2K S                |                     |             |
| Engine Size          | X12 D                      |                     |             |
| Engine Fuel Type     | Diesel                     |                     |             |
| Axle Config          | 8x4                        |                     |             |
| GVWR                 | 33001+                     |                     |             |
| _                    | 44 405 V 0 50 V 400 INDIED |                     |             |