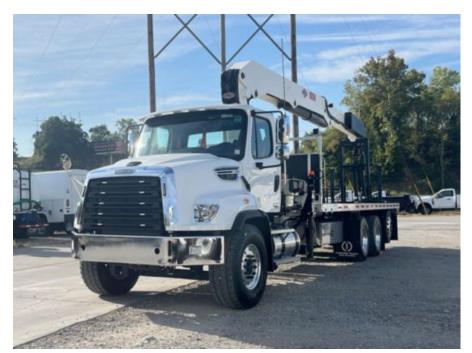

## 2025 Freightliner 114SD 8x4 IMT 28562 Drywall Crane

VIN 3ALHG3FM0SDVR6915

\$ 396,100

Stock SDVR6915

**Frame** 

**PTO Options** 

| Truck Specifications |                            | Unit Specifications |             |
|----------------------|----------------------------|---------------------|-------------|
| Year                 | 2025                       | Attachment Year     | 2023        |
| Make                 | Freightliner               | Attachment Make     | IMT         |
| Model                | 114SD                      | Attachment Model    | 28562       |
| Cab Type             | REGULAR CAB                | Bed/Body Make       | Load King   |
| CA or CT             | 208                        | Bed/Body Model      | LK22_6X96FB |
| Chassis Class        | CLASS 8 CHASSIS            |                     |             |
| Engine Make          | CUMMINS                    |                     |             |
| Engine Model         | X12 D                      |                     |             |
| Engine HP            | 455                        |                     |             |
| Transmission         | Automatic                  |                     |             |
| Transmission Speed   | 6                          |                     |             |
| FA Capacity          | 20000                      |                     |             |
| RA Capacity          | 46000                      |                     |             |
| Wheelbase            | 274                        |                     |             |
| Brakes               | AIR                        |                     |             |
| Rear Suspension      | SPRING                     |                     |             |
| Tag Axle             | (1) 13.2K S                |                     |             |
| Engine Size          | X12 D                      |                     |             |
| Engine Fuel Type     | Diesel                     |                     |             |
| Axle Config          | 8x4                        |                     |             |
| GVWR                 | 33001+                     |                     |             |
| _                    | 44 405 V 0 50 V 400 INDIED |                     |             |