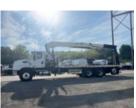

## 2025 Freightliner 114SD 8x4 IMT 28562 Drywall Crane

VIN 3ALHG3FM0SDVR6915

\$ 396,100

Stock SDVR6915

**Frame** 

**PTO Options** 

| Truck Specifications |                            | Unit Specifications |             |
|----------------------|----------------------------|---------------------|-------------|
| Year                 | 2025                       | Attachment Year     | 2023        |
| Make                 | Freightliner               | Attachment Make     | IMT         |
| Model                | 114SD                      | Attachment Model    | 28562       |
| Cab Type             | REGULAR CAB                | Bed/Body Make       | Load King   |
| CA or CT             | 208                        | Bed/Body Model      | LK22_6X96FB |
| Chassis Class        | CLASS 8 CHASSIS            |                     |             |
| Engine Make          | CUMMINS                    |                     |             |
| Engine Model         | X12 D                      |                     |             |
| Engine HP            | 455                        |                     |             |
| Transmission         | Automatic                  |                     |             |
| Transmission Speed   | 6                          |                     |             |
| FA Capacity          | 20000                      |                     |             |
| RA Capacity          | 46000                      |                     |             |
| Wheelbase            | 274                        |                     |             |
| Brakes               | AIR                        |                     |             |
| Rear Suspension      | SPRING                     |                     |             |
| Tag Axle             | (1) 13.2K S                |                     |             |
| Engine Size          | X12 D                      |                     |             |
| Engine Fuel Type     | Diesel                     |                     |             |
| Axle Config          | 8x4                        |                     |             |
| GVWR                 | 33001+                     |                     |             |
| _                    | 44 405 V 0 50 V 400 INDIED |                     |             |