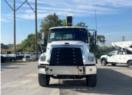

## 2025 Freightliner 114SD 8x4 IMT 28562 Drywall Crane

VIN 3ALHG3FM0SDVR6915

\$ 396,100

Stock SDVR6915

**Frame** 

**PTO Options** 

| Truck Specifications |                            | Unit Specifications |             |
|----------------------|----------------------------|---------------------|-------------|
| Year                 | 2025                       | Attachment Year     | 2023        |
| Make                 | Freightliner               | Attachment Make     | IMT         |
| Model                | 114SD                      | Attachment Model    | 28562       |
| Cab Type             | REGULAR CAB                | Bed/Body Make       | Load King   |
| CA or CT             | 208                        | Bed/Body Model      | LK22_6X96FB |
| Chassis Class        | CLASS 8 CHASSIS            |                     |             |
| Engine Make          | CUMMINS                    |                     |             |
| Engine Model         | X12 D                      |                     |             |
| Engine HP            | 455                        |                     |             |
| Transmission         | Automatic                  |                     |             |
| Transmission Speed   | 6                          |                     |             |
| FA Capacity          | 20000                      |                     |             |
| RA Capacity          | 46000                      |                     |             |
| Wheelbase            | 274                        |                     |             |
| Brakes               | AIR                        |                     |             |
| Rear Suspension      | SPRING                     |                     |             |
| Tag Axle             | (1) 13.2K S                |                     |             |
| Engine Size          | X12 D                      |                     |             |
| Engine Fuel Type     | Diesel                     |                     |             |
| Axle Config          | 8x4                        |                     |             |
| GVWR                 | 33001+                     |                     |             |
| _                    | 44 405 V 0 50 V 400 INDIED |                     |             |