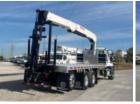

## 2025 Freightliner 114SD 8x4 IMT 28562 Drywall Crane

VIN 3ALHG3FM0SDVR6915

\$ 396,100

Stock SDVR6915

**Frame** 

**PTO Options** 

| Truck Specifications |                            | Unit Specifications |             |
|----------------------|----------------------------|---------------------|-------------|
| Year                 | 2025                       | Attachment Year     | 2023        |
| Make                 | Freightliner               | Attachment Make     | IMT         |
| Model                | 114SD                      | Attachment Model    | 28562       |
| Cab Type             | REGULAR CAB                | Bed/Body Make       | Load King   |
| CA or CT             | 208                        | Bed/Body Model      | LK22_6X96FB |
| Chassis Class        | CLASS 8 CHASSIS            |                     |             |
| Engine Make          | CUMMINS                    |                     |             |
| Engine Model         | X12 D                      |                     |             |
| Engine HP            | 455                        |                     |             |
| Transmission         | Automatic                  |                     |             |
| Transmission Speed   | 6                          |                     |             |
| FA Capacity          | 20000                      |                     |             |
| RA Capacity          | 46000                      |                     |             |
| Wheelbase            | 274                        |                     |             |
| Brakes               | AIR                        |                     |             |
| Rear Suspension      | SPRING                     |                     |             |
| Tag Axle             | (1) 13.2K S                |                     |             |
| Engine Size          | X12 D                      |                     |             |
| Engine Fuel Type     | Diesel                     |                     |             |
| Axle Config          | 8x4                        |                     |             |
| GVWR                 | 33001+                     |                     |             |
| _                    | 44 405 V 0 50 V 400 INDIED |                     |             |