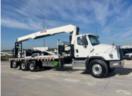

## 2025 Freightliner 114SD 8x4 IMT 28562 Drywall Crane

VIN 3ALHG3FM0SDVR6915

\$ 396,100

Stock SDVR6915

**Frame** 

**PTO Options** 

| Truck Specifications |                            | Unit Specifications |             |
|----------------------|----------------------------|---------------------|-------------|
| Year                 | 2025                       | Attachment Year     | 2023        |
| Make                 | Freightliner               | Attachment Make     | IMT         |
| Model                | 114SD                      | Attachment Model    | 28562       |
| Cab Type             | REGULAR CAB                | Bed/Body Make       | Load King   |
| CA or CT             | 208                        | Bed/Body Model      | LK22_6X96FB |
| Chassis Class        | CLASS 8 CHASSIS            |                     |             |
| Engine Make          | CUMMINS                    |                     |             |
| Engine Model         | X12 D                      |                     |             |
| Engine HP            | 455                        |                     |             |
| Transmission         | Automatic                  |                     |             |
| Transmission Speed   | 6                          |                     |             |
| FA Capacity          | 20000                      |                     |             |
| RA Capacity          | 46000                      |                     |             |
| Wheelbase            | 274                        |                     |             |
| Brakes               | AIR                        |                     |             |
| Rear Suspension      | SPRING                     |                     |             |
| Tag Axle             | (1) 13.2K S                |                     |             |
| Engine Size          | X12 D                      |                     |             |
| Engine Fuel Type     | Diesel                     |                     |             |
| Axle Config          | 8x4                        |                     |             |
| GVWR                 | 33001+                     |                     |             |
| _                    | 44 405 V 0 50 V 400 INDIED |                     |             |