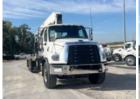

## 2025 Freightliner 114SD 8x4 IMT 28562 Drywall Crane

VIN 3ALHG3FM0SDVR6915

\$ 396,100

Stock SDVR6915

**Frame** 

**PTO Options** 

| Truck Specifications |                            | Unit Specifications |             |
|----------------------|----------------------------|---------------------|-------------|
| Year                 | 2025                       | Attachment Year     | 2023        |
| Make                 | Freightliner               | Attachment Make     | IMT         |
| Model                | 114SD                      | Attachment Model    | 28562       |
| Cab Type             | REGULAR CAB                | Bed/Body Make       | Load King   |
| CA or CT             | 208                        | Bed/Body Model      | LK22_6X96FB |
| Chassis Class        | CLASS 8 CHASSIS            |                     |             |
| Engine Make          | CUMMINS                    |                     |             |
| Engine Model         | X12 D                      |                     |             |
| Engine HP            | 455                        |                     |             |
| Transmission         | Automatic                  |                     |             |
| Transmission Speed   | 6                          |                     |             |
| FA Capacity          | 20000                      |                     |             |
| RA Capacity          | 46000                      |                     |             |
| Wheelbase            | 274                        |                     |             |
| Brakes               | AIR                        |                     |             |
| Rear Suspension      | SPRING                     |                     |             |
| Tag Axle             | (1) 13.2K S                |                     |             |
| Engine Size          | X12 D                      |                     |             |
| Engine Fuel Type     | Diesel                     |                     |             |
| Axle Config          | 8x4                        |                     |             |
| GVWR                 | 33001+                     |                     |             |
| _                    | 44 405 V 0 50 V 400 INDIED |                     |             |