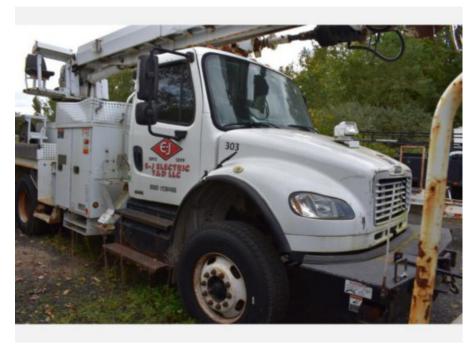

## 2012 Digger Derrick

CHBB9895 VIN 1FVACXBSXCHBB9895

## **Truck Specifications**

Make

2012 Year

**FREIGHTLINER** 

Model M2106

**Chassis Class** Truck

**Engine Make** Cummins ISC 8.3L **Engine Model** 

**Engine HP** 350

**Transmission** Auto

**Transmission Speed** 6

12000 **FA Capacity** 

**RA Capacity** 21000

**Rear Axle Ratio** 4.83

178 Wheelbase

**Fuel Tank Capacity** 50

**Engine Fuel Type** Diesel

**GVWR** 33000

Frame Steel

**Transmission** Allison **Unit Specifications** 

**Attachment Make** Altec

**Attachment Model** DM47BTR