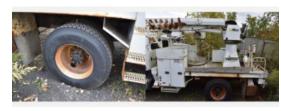

## 2012 Digger Derrick

CHBB9895 VIN 1FVACXBSXCHBB9895

## **Truck Specifications**

Make

2012 Year

**FREIGHTLINER** 

Model M2106

**Chassis Class** Truck

**Engine Make** Cummins ISC 8.3L **Engine Model** 

**Engine HP** 350

**Transmission** Auto

**Transmission Speed** 6

12000 **FA Capacity** 

**RA Capacity** 21000

**Rear Axle Ratio** 4.83

178 Wheelbase

**Fuel Tank Capacity** 50

**Engine Fuel Type** Diesel

**GVWR** 33000

Frame Steel

**Transmission** Allison **Unit Specifications** 

**Attachment Make** Altec

**Attachment Model** DM47BTR