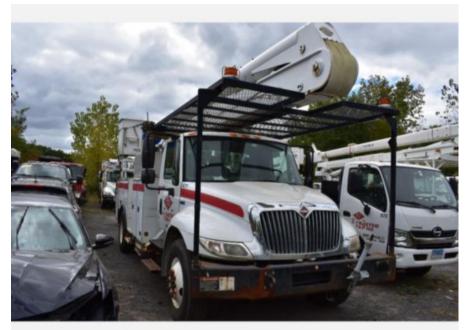

## 2013 Altec AA55E / 2013 International 4300 Bucket Truck

Call for price

Stock DL234804 VIN 3HAMMAANXDL234804

## **Truck Specifications**

Make

Unit Specifications

**Year** 2013

INTERNATIONAL

Model 4300 Chassis Class Truck

Engine Make International Engine Model dt466 7.6l

Engine HP 245

Frame Steel

Transmission Allison

Attachment Make

Altec

**Attachment Model** 

AA55E