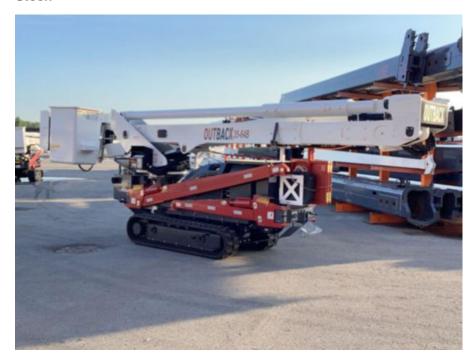

## 2024 Load King Outback 35-64B Versalift VST-6000-I04 64

\$ 221,452

Stock 06240016 VIN LK3564B06240016

| Track Equipment  |           | Unit Specifications |                 |
|------------------|-----------|---------------------|-----------------|
| Year             | 2024      | Attachment Year     | 2024            |
| Make             | Load King | Attachment Make     | Versalift       |
| Model            | 35-64B    | Attachment Model    | VST-6000-I04 64 |
| Engine Make      | KUBOTA    |                     |                 |
| Engine Model     | DIESEL    |                     |                 |
| Engine HP        | 25        |                     |                 |
| Engine Size      | DIESEL    |                     |                 |
| Engine Fuel Type | Diesel    |                     |                 |
| Axle Config      | Track     |                     |                 |