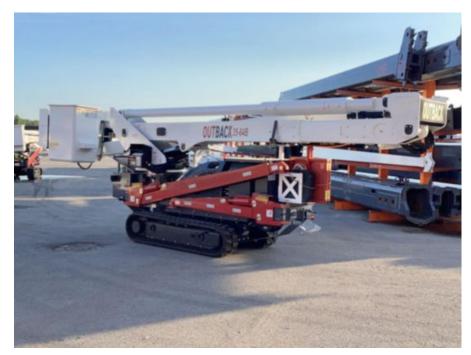

## 2024 Load King 35-61B Versalift VST-6000-I04 Track Bucket

\$ 221,452

Stock 06240015 VIN LK3564B06240015

| Track Equipment  |           | Unit Specifications |                      |
|------------------|-----------|---------------------|----------------------|
| Year             | 2024      | Attachment Year     | 2023                 |
| Make             | Load King | Attachment Make     | Versalift            |
| Model            | 35-61B    | Attachment Model    | VST-6000-I04 TRACKED |
| Engine Make      | KUBOTA    |                     |                      |
| Engine Model     | DIESEL    |                     |                      |
| Engine HP        | 25        |                     |                      |
| Engine Size      | DIESEL    |                     |                      |
| Engine Fuel Type | Diesel    |                     |                      |
| Axle Config      | Track     |                     |                      |