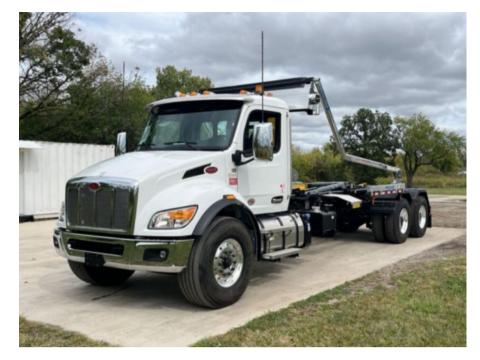

## 2025 Peterbilt 548 6x4 Palfinger HT 500 L TEC Hook Lift

Stock SM714567 VIN 2NP8LJ0XXSM714567

\$ 254,972

| Truck Specifications |                 | Unit Specifications |              |
|----------------------|-----------------|---------------------|--------------|
| Year                 | 2025            | Attachment Year     | 2024         |
| Make                 | Peterbilt       | Attachment Make     | Palfinger    |
| Model                | 548             | Attachment Model    | HT 500 L TEC |
| Cab Type             | REGULAR CAB     |                     |              |
| CA or CT             | 211             |                     |              |
| Chassis Class        | CLASS 8 CHASSIS |                     |              |
| Engine Make          | PACCAR          |                     |              |
| Engine Model         | PX9 D           |                     |              |
| Engine HP            | 370             |                     |              |
| Transmission         | Automatic       |                     |              |
| Transmission Speed   | 6               |                     |              |
| FA Capacity          | 20000           |                     |              |
| RA Capacity          | 46000           |                     |              |
| Wheelbase            | 280             |                     |              |
| Brakes               | AIR DISC        |                     |              |
| Rear Suspension      | HMXEX460        |                     |              |
| Engine Size          | PX9 D           |                     |              |
| Engine Fuel Type     | Diesel          |                     |              |
| Axle Config          | 6x4             |                     |              |
| GVWR                 | 33001+          |                     |              |
| Frame                | 107503503751    |                     |              |
| PTO Options          | YES             |                     |              |
|                      |                 |                     |              |