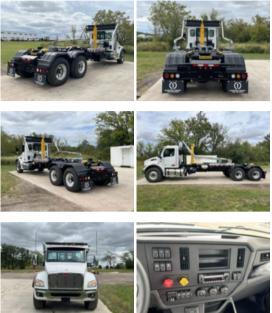

## 2025 Peterbilt 548 6x4 Palfinger HT 500 L TEC Hook Lift

Stock SM714567 VIN 2NP8LJ0XXSM714567

\$ 254,972

| Truck Specifications |                 | Unit Specifications |              |
|----------------------|-----------------|---------------------|--------------|
| Year                 | 2025            | Attachment Year     | 2024         |
| Make                 | Peterbilt       | Attachment Make     | Palfinger    |
| Model                | 548             | Attachment Model    | HT 500 L TEC |
| Cab Type             | REGULAR CAB     |                     |              |
| CA or CT             | 211             |                     |              |
| Chassis Class        | CLASS 8 CHASSIS |                     |              |
| Engine Make          | PACCAR          |                     |              |
| Engine Model         | PX9 D           |                     |              |
| Engine HP            | 370             |                     |              |
| Transmission         | Automatic       |                     |              |
| Transmission Speed   | 6               |                     |              |
| FA Capacity          | 20000           |                     |              |
| RA Capacity          | 46000           |                     |              |
| Wheelbase            | 280             |                     |              |
| Brakes               | AIR DISC        |                     |              |
| Rear Suspension      | HMXEX460        |                     |              |
| Engine Size          | PX9 D           |                     |              |
| Engine Fuel Type     | Diesel          |                     |              |
| Axle Config          | 6x4             |                     |              |
| GVWR                 | 33001+          |                     |              |
| Frame                | 107503503751    |                     |              |
| PTO Options          | YES             |                     |              |
|                      |                 |                     |              |