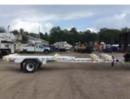

## 2025 Load King LK111PT Pole Trailer

S1035008 VIN 5LKT27217S1035008

Stock

\$ 20,000

**Trailer Specifications** 

**Unit Specifications** 

2025 Year

Make Load King Model LK111PT Color WHITE

**Trailer Type POLE TRAILER** 

**Trailer GVWR** 15000 **Overall Width** 8' 6"

**Wheel Composition INNER/OUTER STEEL** 

**D Ring Location SUBFRAME** 

**Fender Type** NON LOAD BEARING-CAMEL

**BACK** 

**Tire Size** 215/75R17.5 **ELECTRIC Brake Type** 

**Trailer Axle Quantity** (1) 16,000 LBS