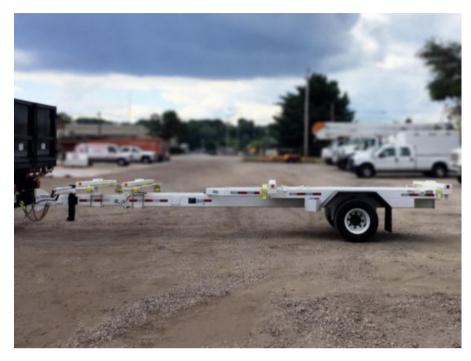

## 2025 Load King LK111PT Pole Trailer

S1035008 VIN 5LKT27217S1035008

Stock

\$ 20,000

**Trailer Specifications** 

**Unit Specifications** 

2025 Year

Make Load King Model LK111PT Color WHITE

**Trailer Type POLE TRAILER** 

**Trailer GVWR** 15000 **Overall Width** 8' 6"

**Wheel Composition INNER/OUTER STEEL** 

**D Ring Location SUBFRAME** 

**Fender Type** NON LOAD BEARING-CAMEL

**BACK** 

**Tire Size** 215/75R17.5 **ELECTRIC Brake Type** 

**Trailer Axle Quantity** (1) 16,000 LBS