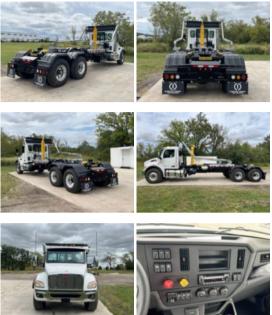

## 2025 Peterbilt 548 6x4 Palfinger HT 500 L TEC Hook Lift

Stock SM714564 VIN 2NP8LJ0X4SM714564

\$ 254,972

| Truck Specifications |                 | Unit Specifications |              |
|----------------------|-----------------|---------------------|--------------|
| Year                 | 2025            | Attachment Year     | 2024         |
| Make                 | Peterbilt       | Attachment Make     | Palfinger    |
| Model                | 548             | Attachment Model    | HT 500 L TEC |
| Cab Type             | REGULAR CAB     |                     |              |
| CA or CT             | 211             |                     |              |
| Chassis Class        | CLASS 8 CHASSIS |                     |              |
| Engine Make          | PACCAR          |                     |              |
| Engine Model         | PX9 D           |                     |              |
| Engine HP            | 370             |                     |              |
| Transmission         | Automatic       |                     |              |
| Transmission Speed   | 6               |                     |              |
| FA Capacity          | 20000           |                     |              |
| RA Capacity          | 46000           |                     |              |
| Wheelbase            | 280             |                     |              |
| Brakes               | AIR DISC        |                     |              |
| Rear Suspension      | HMXEX460        |                     |              |
| Engine Size          | PX9 D           |                     |              |
| Engine Fuel Type     | Diesel          |                     |              |
| Axle Config          | 6x4             |                     |              |
| GVWR                 | 33001+          |                     |              |
| Frame                | 107503503751    |                     |              |
| PTO Options          | YES             |                     |              |