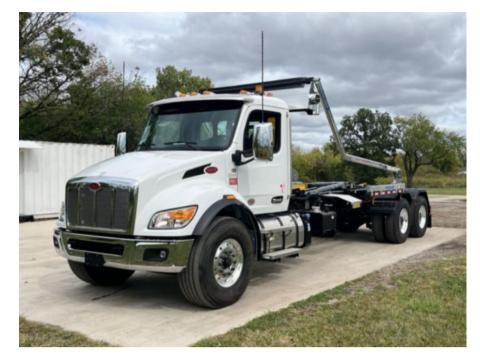

## 2025 Peterbilt 548 6x4 Palfinger HT 500 L TEC Hook Lift

Stock SM714564 VIN 2NP8LJ0X4SM714564

\$ 254,972

| Truck Specifications |                 | Unit Specifications |              |
|----------------------|-----------------|---------------------|--------------|
| Year                 | 2025            | Attachment Year     | 2024         |
| Make                 | Peterbilt       | Attachment Make     | Palfinger    |
| Model                | 548             | Attachment Model    | HT 500 L TEC |
| Cab Type             | REGULAR CAB     |                     |              |
| CA or CT             | 211             |                     |              |
| Chassis Class        | CLASS 8 CHASSIS |                     |              |
| Engine Make          | PACCAR          |                     |              |
| Engine Model         | PX9 D           |                     |              |
| Engine HP            | 370             |                     |              |
| Transmission         | Automatic       |                     |              |
| Transmission Speed   | 6               |                     |              |
| FA Capacity          | 20000           |                     |              |
| RA Capacity          | 46000           |                     |              |
| Wheelbase            | 280             |                     |              |
| Brakes               | AIR DISC        |                     |              |
| Rear Suspension      | HMXEX460        |                     |              |
| Engine Size          | PX9 D           |                     |              |
| Engine Fuel Type     | Diesel          |                     |              |
| Axle Config          | 6x4             |                     |              |
| GVWR                 | 33001+          |                     |              |
| Frame                | 107503503751    |                     |              |
| PTO Options          | YES             |                     |              |