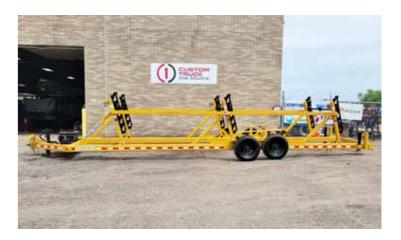

# **STELLAR RRS-335**

3 REEL SELF-LOADING CABLE REEL TRAILER

\*Custom Truck One Source reserves the right to change the specification of any unit at any time without prior notice. This brochure is only a statement of general specifications on the date of this publication.

### **EQUIPMENT SPECS**

- MAXIMUM REEL DIMENSIONS: 60 IN. X 125 IN. X 3 REELS
- (3) 2.25 IN. ARBOR BARS WITH LOCK COLLARS
- 3,500 LBS. CAPACITY PER REEL
- LENGTH 35 FT.
- WIDTH 102 IN.
- HEIGHT 78 IN.
- WEIGHT 4,700 LBS.
- GVWR 15,200 LBS.
- (2) 8,000 LBS. AXLES

### STANDARD EQUIPMENT

- 5 HP HYDRAULIC MOTOR
- BOLTED-ON DROP-LEG JACK
- PINTLE HITCH
- 12V ELECTRIC BRAKES
- BREAKAWAY KIT
- LED LIGHTS
- PAINTED WITH AN ATTRACTIVE, HIGH GLOSS POWDER COAT PAINT DESIGNED FOR DURABILITY
- 7-POLE RV PLUG
- LOW CENTER OF GRAVITY
- REAR FRAME TUBE SWINGS OPEN FOR LOADING AND CLOSES TO ADD SUPPORT TO FRAME MEMBERS
- ADJUSTABLE JACK CENTER SUPPORT KEEPS FRAME ALIGNED (PIVOTS UPWARD AND OUT OF THE WAY WHILE LOADING)