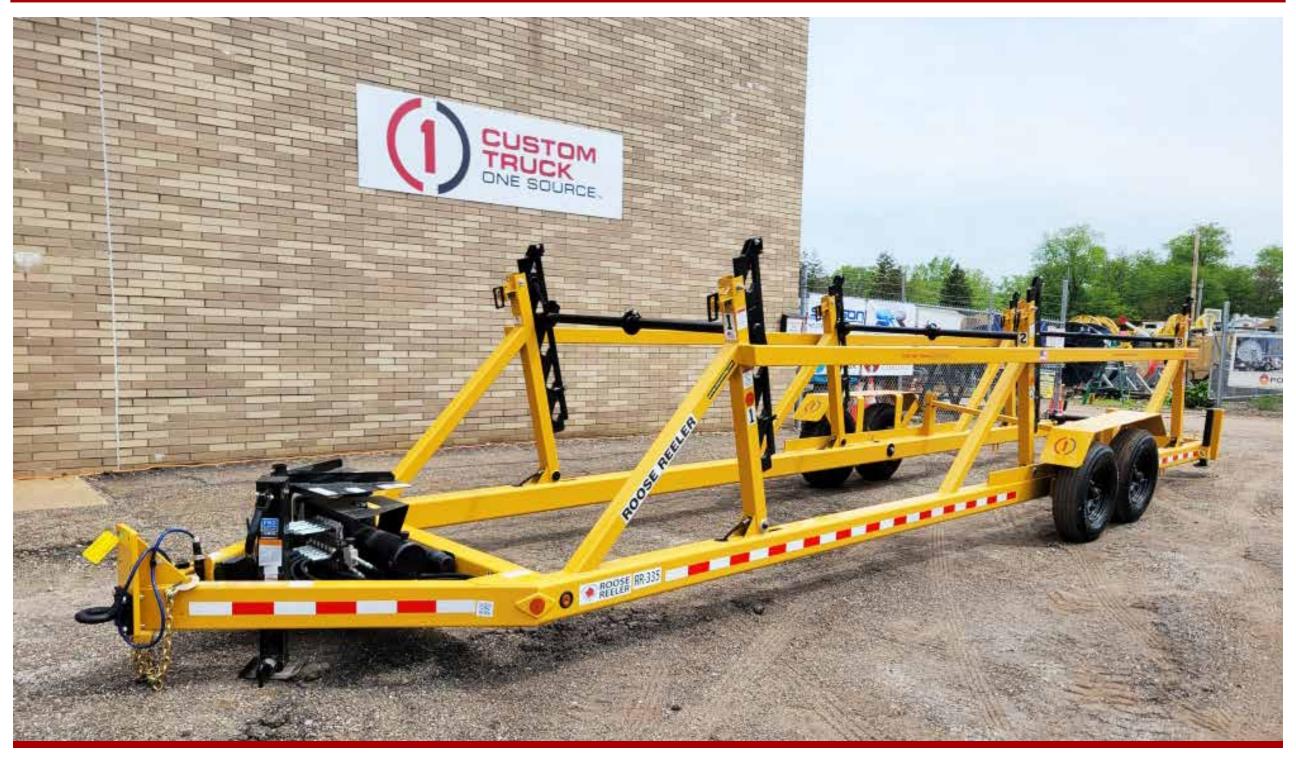

# **STELLAR RRS-335**

3 REEL SELF-LOADING CABLE REEL TRAILER

\*Custom Truck One Source reserves the right to change the specification of any unit at any time without prior notice. This brochure is only a statement of general specifications on the date of this publication.

### **EQUIPMENT SPECS**

- MAXIMUM REEL DIMENSIONS: 60 IN. X 125 IN. X 3 REELS
- (3) 2.25 IN. ARBOR BARS WITH LOCK COLLARS
- 3,500 LBS. CAPACITY PER REEL
- LENGTH 35 FT.
- WIDTH 102 IN.
- HEIGHT 78 IN.
- WEIGHT 4,700 LBS.
- GVWR 15,200 LBS.
- (2) 8,000 LBS. AXLES

### STANDARD EQUIPMENT

- 5 HP HYDRAULIC MOTOR
- BOLTED-ON DROP-LEG JACK
- PINTLE HITCH
- 12V ELECTRIC BRAKES
- BREAKAWAY KIT
- LED LIGHTS
- PAINTED WITH AN ATTRACTIVE, HIGH GLOSS POWDER COAT PAINT DESIGNED FOR DURABILITY
- 7-POLE RV PLUG
- LOW CENTER OF GRAVITY
- REAR FRAME TUBE SWINGS OPEN FOR LOADING AND CLOSES TO ADD SUPPORT TO FRAME MEMBERS
- ADJUSTABLE JACK CENTER SUPPORT KEEPS FRAME ALIGNED (PIVOTS UPWARD AND OUT OF THE WAY WHILE LOADING)