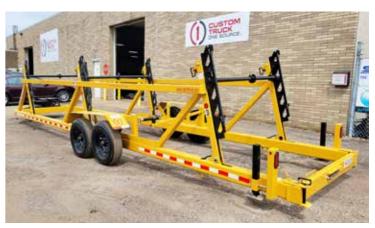

# **STELLAR RRS-335**

3 REEL SELF-LOADING CABLE REEL TRAILER

\*Custom Truck One Source reserves the right to change the specification of any unit at any time without prior notice. This brochure is only a statement of general specifications on the date of this publication.

### **EQUIPMENT SPECS**

- MAXIMUM REEL DIMENSIONS: 60 IN. X 125 IN. X 3 REELS
- (3) 2.25 IN. ARBOR BARS WITH LOCK COLLARS
- 3,500 LBS. CAPACITY PER REEL
- LENGTH 35 FT.
- WIDTH 102 IN.
- HEIGHT 78 IN.
- WEIGHT 4,700 LBS.
- GVWR 15,200 LBS.
- (2) 8,000 LBS. AXLES

### STANDARD EQUIPMENT

- 5 HP HYDRAULIC MOTOR
- BOLTED-ON DROP-LEG JACK
- PINTLE HITCH
- 12V ELECTRIC BRAKES
- BREAKAWAY KIT
- LED LIGHTS
- PAINTED WITH AN ATTRACTIVE, HIGH GLOSS POWDER COAT PAINT DESIGNED FOR DURABILITY
- 7-POLE RV PLUG
- LOW CENTER OF GRAVITY
- REAR FRAME TUBE SWINGS OPEN FOR LOADING AND CLOSES TO ADD SUPPORT TO FRAME MEMBERS
- ADJUSTABLE JACK CENTER SUPPORT KEEPS FRAME ALIGNED (PIVOTS UPWARD AND OUT OF THE WAY WHILE LOADING)