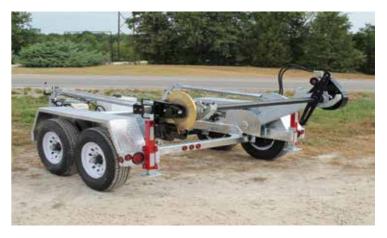

## **BROOKS BROTHERS SLRT 7209 REEL TRAILER**

WITH 12,500 LB CAPACITY

<sup>\*</sup>Custom Truck One Source reserves the right to change the specification of any unit at any time without prior notice. This brochure is only a statement of general specifications on the date of this publication.

## **BROOKS BROTHERS SLRT 7209 REEL TRAILER**

WITH 12,500 LB CAPACITY

## **EQUIPMENT SPECS**

**REEL CARRIER SPECIFICATIONS:** 

**CAPACITY: 12,500 LBS** 

MAXIMUM REEL: DIAMETER 108" X WIDTH 60" ARBOR BAR: 2 7/8" WITH LOCKING COLLARS

TENSION BRAKE ASSEMBLY WITH 16" ALUMINUM BRONZE DISC

14 HP GAS ENGINE, HYDRAULIC POWER PACK WITH 20 GALLON RESERVOIR

FULLY HYDRAULIC SELF LOADING CAPABILITY WITH 4" BORE LIFTING CYLINDERS

DIRECT DRIVE HYDRAULIC TAKE UP/PAY OUT

2,100 LBS OF LINE PULL ON A 24" DRUM AT 1,800 PSI

TRAILER SPECIFICATIONS:

**GVWR: 16,400 LBS** 

**TANDEM 7,000 LBS DEXTER TORFLEX AXLES** 

OVERALL LENGTH: 134" WIDTH: 101" HEIGHT: 81" WEIGHT: 5,000 LBS

(2) STABILIZING JACKS MOUNTED AT REAR OF TRAILER

10,000 LB DROP LEG JACK

FULLY ADJUSTABLE 6 POSITION 2 1/2" LUNETTE EYE

**12 VOLT WIRING SYSTEM** 

**ICC AND DOT APPROVED LED LIGHTS** 

<sup>\*</sup>Custom Truck One Source reserves the right to change the specification of any unit at any time without prior notice. This brochure is only a statement of general specifications on the date of this publication.