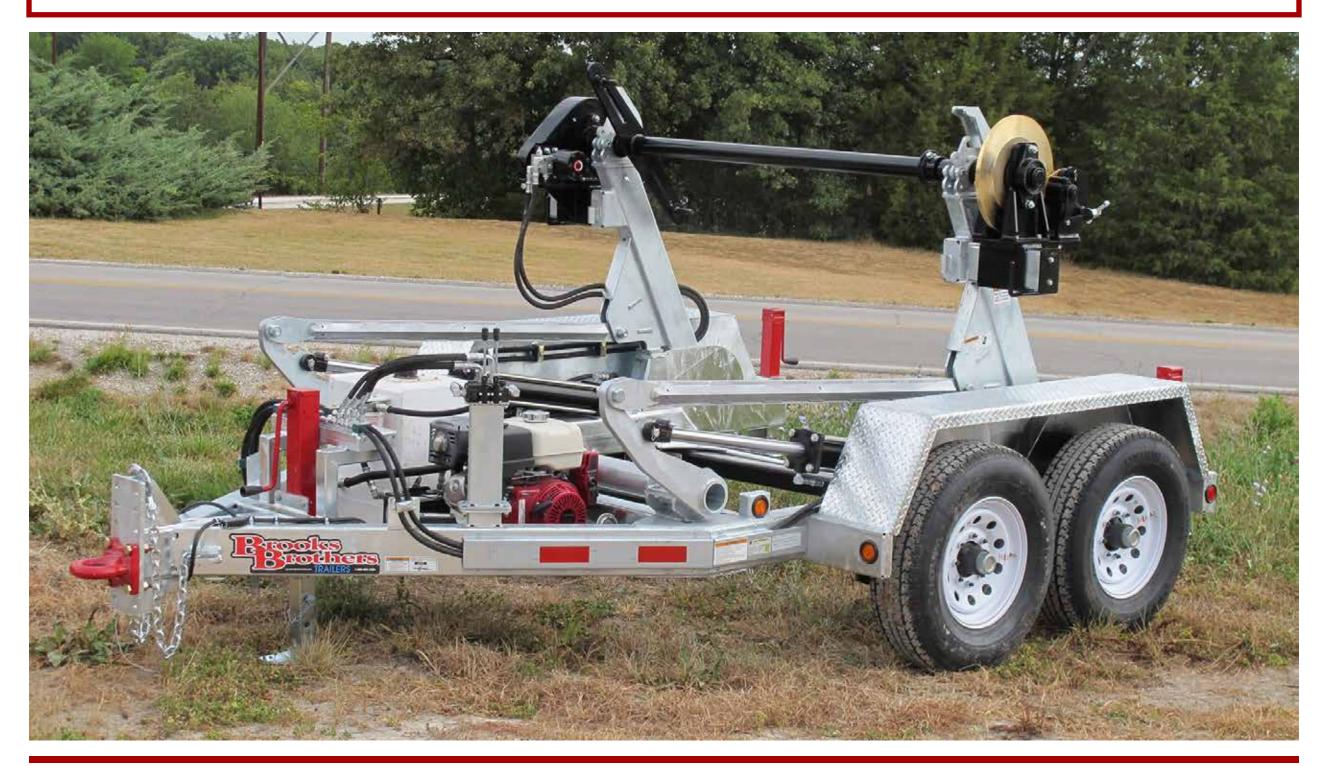

## **BROOKS BROTHERS SLRT 7209 REEL TRAILER**

WITH 12,500 LB CAPACITY

<sup>\*</sup>Custom Truck One Source reserves the right to change the specification of any unit at any time without prior notice. This brochure is only a statement of general specifications on the date of this publication.

## **BROOKS BROTHERS SLRT 7209 REEL TRAILER**

WITH 12,500 LB CAPACITY

## **EQUIPMENT SPECS**

**REEL CARRIER SPECIFICATIONS:** 

**CAPACITY: 12,500 LBS** 

MAXIMUM REEL: DIAMETER 108" X WIDTH 60" ARBOR BAR: 2 7/8" WITH LOCKING COLLARS

TENSION BRAKE ASSEMBLY WITH 16" ALUMINUM BRONZE DISC

14 HP GAS ENGINE, HYDRAULIC POWER PACK WITH 20 GALLON RESERVOIR

FULLY HYDRAULIC SELF LOADING CAPABILITY WITH 4" BORE LIFTING CYLINDERS

DIRECT DRIVE HYDRAULIC TAKE UP/PAY OUT

2,100 LBS OF LINE PULL ON A 24" DRUM AT 1,800 PSI

TRAILER SPECIFICATIONS:

**GVWR: 16,400 LBS** 

**TANDEM 7,000 LBS DEXTER TORFLEX AXLES** 

OVERALL LENGTH: 134" WIDTH: 101" HEIGHT: 81" WEIGHT: 5,000 LBS

(2) STABILIZING JACKS MOUNTED AT REAR OF TRAILER

10,000 LB DROP LEG JACK

FULLY ADJUSTABLE 6 POSITION 2 1/2" LUNETTE EYE

**12 VOLT WIRING SYSTEM** 

**ICC AND DOT APPROVED LED LIGHTS** 

<sup>\*</sup>Custom Truck One Source reserves the right to change the specification of any unit at any time without prior notice. This brochure is only a statement of general specifications on the date of this publication.