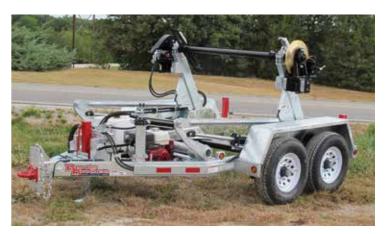

## **BROOKS BROTHERS SLRT 7209 REEL TRAILER**

WITH 12,500 LB CAPACITY

<sup>\*</sup>Custom Truck One Source reserves the right to change the specification of any unit at any time without prior notice. This brochure is only a statement of general specifications on the date of this publication.

## **BROOKS BROTHERS SLRT 7209 REEL TRAILER**

WITH 12,500 LB CAPACITY

## **EQUIPMENT SPECS**

**REEL CARRIER SPECIFICATIONS:** 

**CAPACITY: 12,500 LBS** 

MAXIMUM REEL: DIAMETER 108" X WIDTH 60" ARBOR BAR: 2 7/8" WITH LOCKING COLLARS

TENSION BRAKE ASSEMBLY WITH 16" ALUMINUM BRONZE DISC

14 HP GAS ENGINE, HYDRAULIC POWER PACK WITH 20 GALLON RESERVOIR

FULLY HYDRAULIC SELF LOADING CAPABILITY WITH 4" BORE LIFTING CYLINDERS

DIRECT DRIVE HYDRAULIC TAKE UP/PAY OUT

2,100 LBS OF LINE PULL ON A 24" DRUM AT 1,800 PSI

TRAILER SPECIFICATIONS:

**GVWR: 16,400 LBS** 

**TANDEM 7,000 LBS DEXTER TORFLEX AXLES** 

OVERALL LENGTH: 134" WIDTH: 101" HEIGHT: 81" WEIGHT: 5,000 LBS

(2) STABILIZING JACKS MOUNTED AT REAR OF TRAILER

10,000 LB DROP LEG JACK

FULLY ADJUSTABLE 6 POSITION 2 1/2" LUNETTE EYE

**12 VOLT WIRING SYSTEM** 

**ICC AND DOT APPROVED LED LIGHTS** 

<sup>\*</sup>Custom Truck One Source reserves the right to change the specification of any unit at any time without prior notice. This brochure is only a statement of general specifications on the date of this publication.