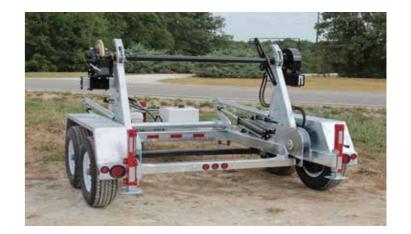

## **BROOKS BROTHERS SLRT 7209 REEL TRAILER**

WITH 12,500 LB CAPACITY

<sup>\*</sup>Custom Truck One Source reserves the right to change the specification of any unit at any time without prior notice. This brochure is only a statement of general specifications on the date of this publication.

## **BROOKS BROTHERS SLRT 7209 REEL TRAILER**

WITH 12,500 LB CAPACITY

## **EQUIPMENT SPECS**

**REEL CARRIER SPECIFICATIONS:** 

**CAPACITY: 12,500 LBS** 

MAXIMUM REEL: DIAMETER 108" X WIDTH 60" ARBOR BAR: 2 7/8" WITH LOCKING COLLARS

TENSION BRAKE ASSEMBLY WITH 16" ALUMINUM BRONZE DISC

14 HP GAS ENGINE, HYDRAULIC POWER PACK WITH 20 GALLON RESERVOIR

FULLY HYDRAULIC SELF LOADING CAPABILITY WITH 4" BORE LIFTING CYLINDERS

DIRECT DRIVE HYDRAULIC TAKE UP/PAY OUT

2,100 LBS OF LINE PULL ON A 24" DRUM AT 1,800 PSI

TRAILER SPECIFICATIONS:

**GVWR: 16,400 LBS** 

**TANDEM 7,000 LBS DEXTER TORFLEX AXLES** 

OVERALL LENGTH: 134" WIDTH: 101" HEIGHT: 81" WEIGHT: 5,000 LBS

(2) STABILIZING JACKS MOUNTED AT REAR OF TRAILER

10,000 LB DROP LEG JACK

FULLY ADJUSTABLE 6 POSITION 2 1/2" LUNETTE EYE

**12 VOLT WIRING SYSTEM** 

**ICC AND DOT APPROVED LED LIGHTS** 

<sup>\*</sup>Custom Truck One Source reserves the right to change the specification of any unit at any time without prior notice. This brochure is only a statement of general specifications on the date of this publication.