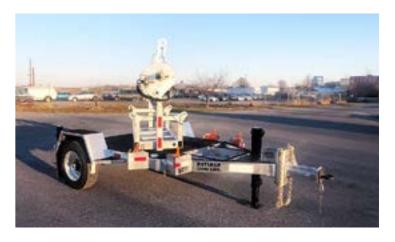

## **EQUIPMENT SPECS**

**GENERAL SPECIFICATIONS:** 

GVWR: 11,050 LBS.

72",84", AND 96" REEL DIAMETER

58" REEL WIDTH

8.000 LBS. REEL WEIGHT

96" TRAILER OVERALL WIDTH

151" TRAILER OVERALL LENGTH

(2) 215/75R17.5 TIRES

12.25 X 3-3/8" ELECTRIC BRAKES

**SAFETY BREAKAWAY KIT** 

10.000 LBS. TORSION AXLE

2.5" SOLID REEL SHAFT DIAMETER

W/ CENTERING COLLARS

**6-POSITION 28K PINTLE HITCH** 

(2) 3/8" X 36" SAFETY CHAINS

1/8" DIAMOND PLATE FENDERS

**10K SIDE-WIND DROP LEG JACK** 

STANDARD FEATURES:

**AUTOLOCK TECHNOLOGY** 

SPRING PLUNGER ACCESSORY ENGAGEMENT WHEEL CHOCK HOLDERS QUICK DEPLOY OUTRIGGERS

FMVSS / CMVSS STANDARD LIGHTING

**REAR RED CLEARANCE LIGHTS** 

FRONT AMBER CLEARANCE LIGHTS

D.O.T. REFLECTIVE TAPE

**GALVANIZED** 

<sup>\*</sup>Custom Truck One Source reserves the right to change the specification of any unit at any time without prior notice. This brochure is only a statement of general specifications on the date of this publication.