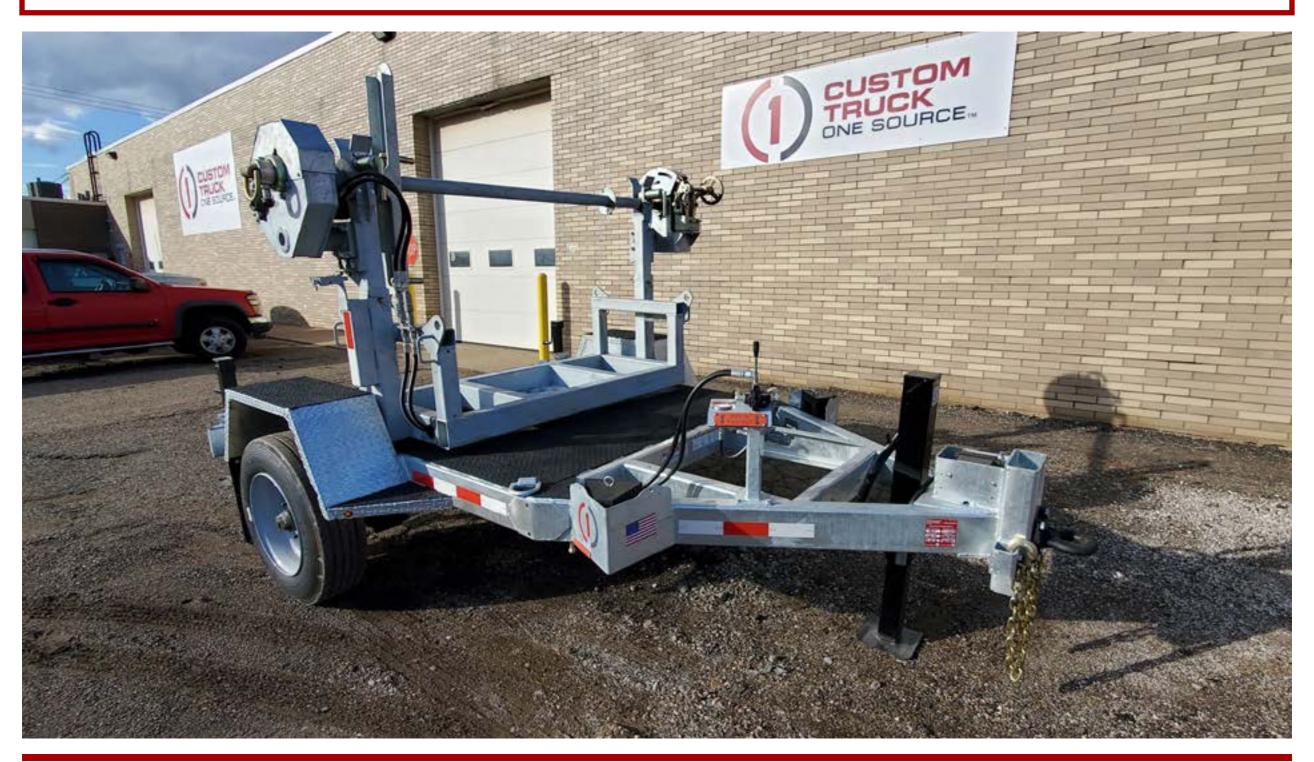

## **EQUIPMENT SPECS**

**GENERAL SPECIFICATIONS:** 

GVWR: 11,050 LBS.

72",84", AND 96" REEL DIAMETER

58" REEL WIDTH

8.000 LBS. REEL WEIGHT

96" TRAILER OVERALL WIDTH

151" TRAILER OVERALL LENGTH

(2) 215/75R17.5 TIRES

12.25 X 3-3/8" ELECTRIC BRAKES

**SAFETY BREAKAWAY KIT** 

10.000 LBS. TORSION AXLE

2.5" SOLID REEL SHAFT DIAMETER

W/ CENTERING COLLARS

**6-POSITION 28K PINTLE HITCH** 

(2) 3/8" X 36" SAFETY CHAINS

1/8" DIAMOND PLATE FENDERS

**10K SIDE-WIND DROP LEG JACK** 

STANDARD FEATURES:

**AUTOLOCK TECHNOLOGY** 

SPRING PLUNGER ACCESSORY ENGAGEMENT WHEEL CHOCK HOLDERS QUICK DEPLOY OUTRIGGERS

FMVSS / CMVSS STANDARD LIGHTING

**REAR RED CLEARANCE LIGHTS** 

FRONT AMBER CLEARANCE LIGHTS

D.O.T. REFLECTIVE TAPE

**GALVANIZED** 

<sup>\*</sup>Custom Truck One Source reserves the right to change the specification of any unit at any time without prior notice. This brochure is only a statement of general specifications on the date of this publication.