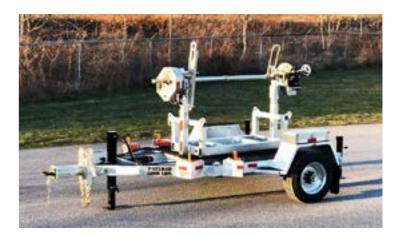

## **EQUIPMENT SPECS**

**GENERAL SPECIFICATIONS:** 

GVWR: 11,050 LBS.

72",84", AND 96" REEL DIAMETER

58" REEL WIDTH

8.000 LBS. REEL WEIGHT

96" TRAILER OVERALL WIDTH

151" TRAILER OVERALL LENGTH

(2) 215/75R17.5 TIRES

12.25 X 3-3/8" ELECTRIC BRAKES

**SAFETY BREAKAWAY KIT** 

10.000 LBS. TORSION AXLE

2.5" SOLID REEL SHAFT DIAMETER

W/ CENTERING COLLARS

**6-POSITION 28K PINTLE HITCH** 

(2) 3/8" X 36" SAFETY CHAINS

1/8" DIAMOND PLATE FENDERS

**10K SIDE-WIND DROP LEG JACK** 

STANDARD FEATURES:

**AUTOLOCK TECHNOLOGY** 

SPRING PLUNGER ACCESSORY ENGAGEMENT WHEEL CHOCK HOLDERS QUICK DEPLOY OUTRIGGERS

FMVSS / CMVSS STANDARD LIGHTING

**REAR RED CLEARANCE LIGHTS** 

FRONT AMBER CLEARANCE LIGHTS

D.O.T. REFLECTIVE TAPE

**GALVANIZED** 

<sup>\*</sup>Custom Truck One Source reserves the right to change the specification of any unit at any time without prior notice. This brochure is only a statement of general specifications on the date of this publication.