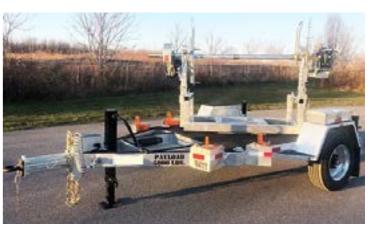

## **EQUIPMENT SPECS**

**GENERAL SPECIFICATIONS:** 

GVWR: 11,050 LBS.

72",84", AND 96" REEL DIAMETER

58" REEL WIDTH

8.000 LBS. REEL WEIGHT

96" TRAILER OVERALL WIDTH

151" TRAILER OVERALL LENGTH

(2) 215/75R17.5 TIRES

12.25 X 3-3/8" ELECTRIC BRAKES

**SAFETY BREAKAWAY KIT** 

10.000 LBS. TORSION AXLE

2.5" SOLID REEL SHAFT DIAMETER

W/ CENTERING COLLARS

**6-POSITION 28K PINTLE HITCH** 

(2) 3/8" X 36" SAFETY CHAINS

1/8" DIAMOND PLATE FENDERS

**10K SIDE-WIND DROP LEG JACK** 

STANDARD FEATURES:

**AUTOLOCK TECHNOLOGY** 

SPRING PLUNGER ACCESSORY ENGAGEMENT WHEEL CHOCK HOLDERS QUICK DEPLOY OUTRIGGERS

FMVSS / CMVSS STANDARD LIGHTING

**REAR RED CLEARANCE LIGHTS** 

FRONT AMBER CLEARANCE LIGHTS

D.O.T. REFLECTIVE TAPE

**GALVANIZED** 

<sup>\*</sup>Custom Truck One Source reserves the right to change the specification of any unit at any time without prior notice. This brochure is only a statement of general specifications on the date of this publication.