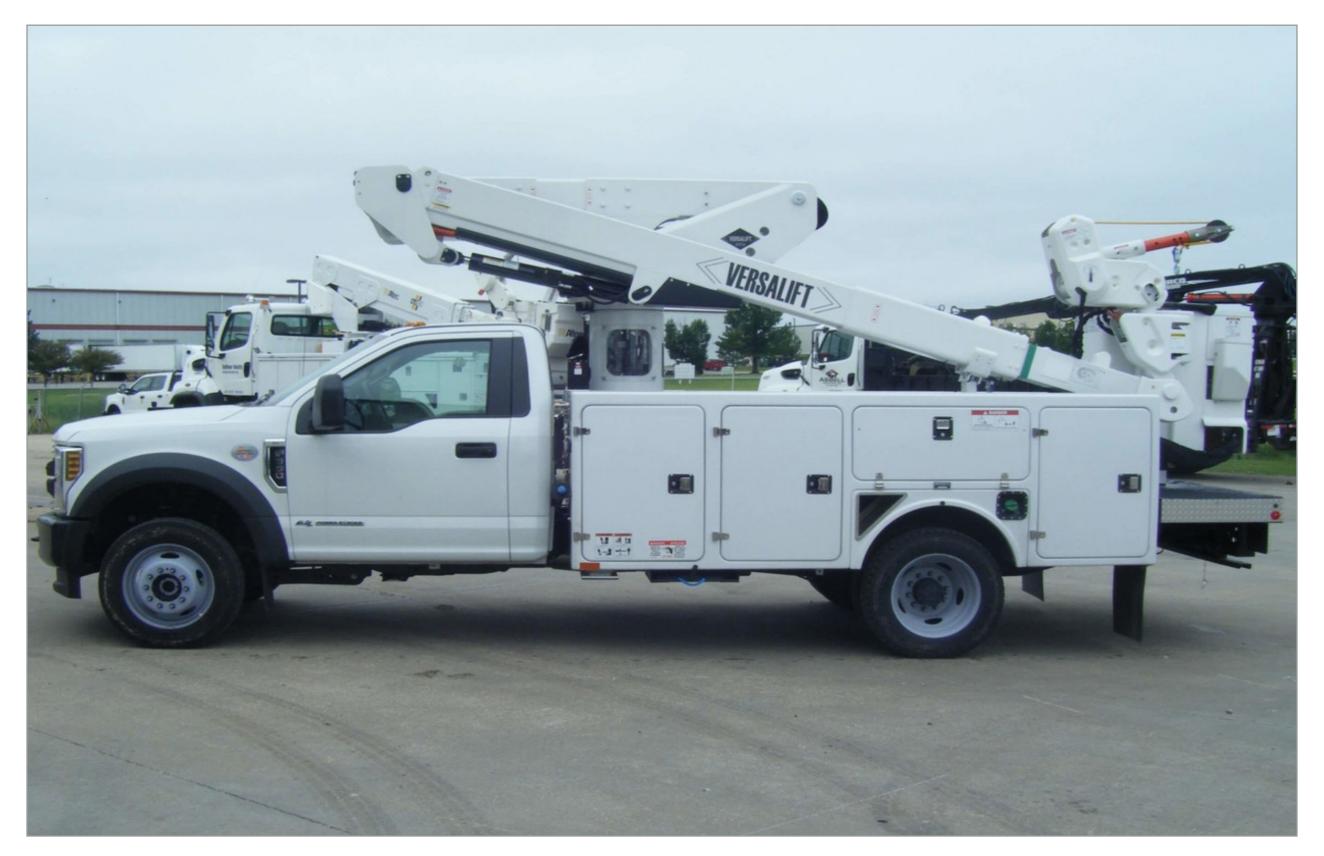

## SPECS

EQUIPMENT SPECIFICATIONS: VERSALIFT VST-40-1 WITH A WORKING HEIGHT OF 45' AND HORIZONTAL REACH OF 30' SIX GPM OPEN CENTER HYD SYSTEM W/ A 3000 PSI OPERATING PRESSURE SIDE MOUNTED TELESCOPIC UPPER BOOM FIBERGLASS INNER BOOM FIBERGLASS LOWER BOOM BOOM INSERT NON-LUBE BEARINGS OUTRIGGER BOOM INTERLOCK SYSTEM 17 GAL RESERVOIR INDIVIDUAL FULL PRESSURE CONTROLS AT THE TURRET ACTUATE WITH A SELECTOR VALVE TO OVERRIDE UPPER CONTROLS 12V DC BACKUP PUMP AUTO THROTTLE CONTROL SAFETY HARNESS AND LANYARD