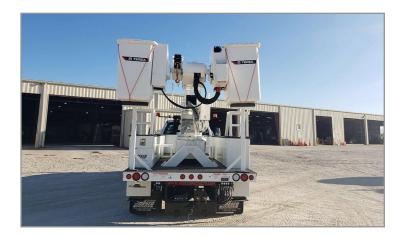

CLOSED-CENTER PARALLEL CIRCUIT HYD SYSTEM

35-GAL HYD OIL RESERVOIR

HYD OIL COOLER W/THERMO DYNAMICS FAN FOR AERIAL DEVICES

(2) SIDE MTD FIBERGLASS PLATFORMS

(2) VINYL PLATFORM COVERS & (2) INSULATED PLATFORM LINERS