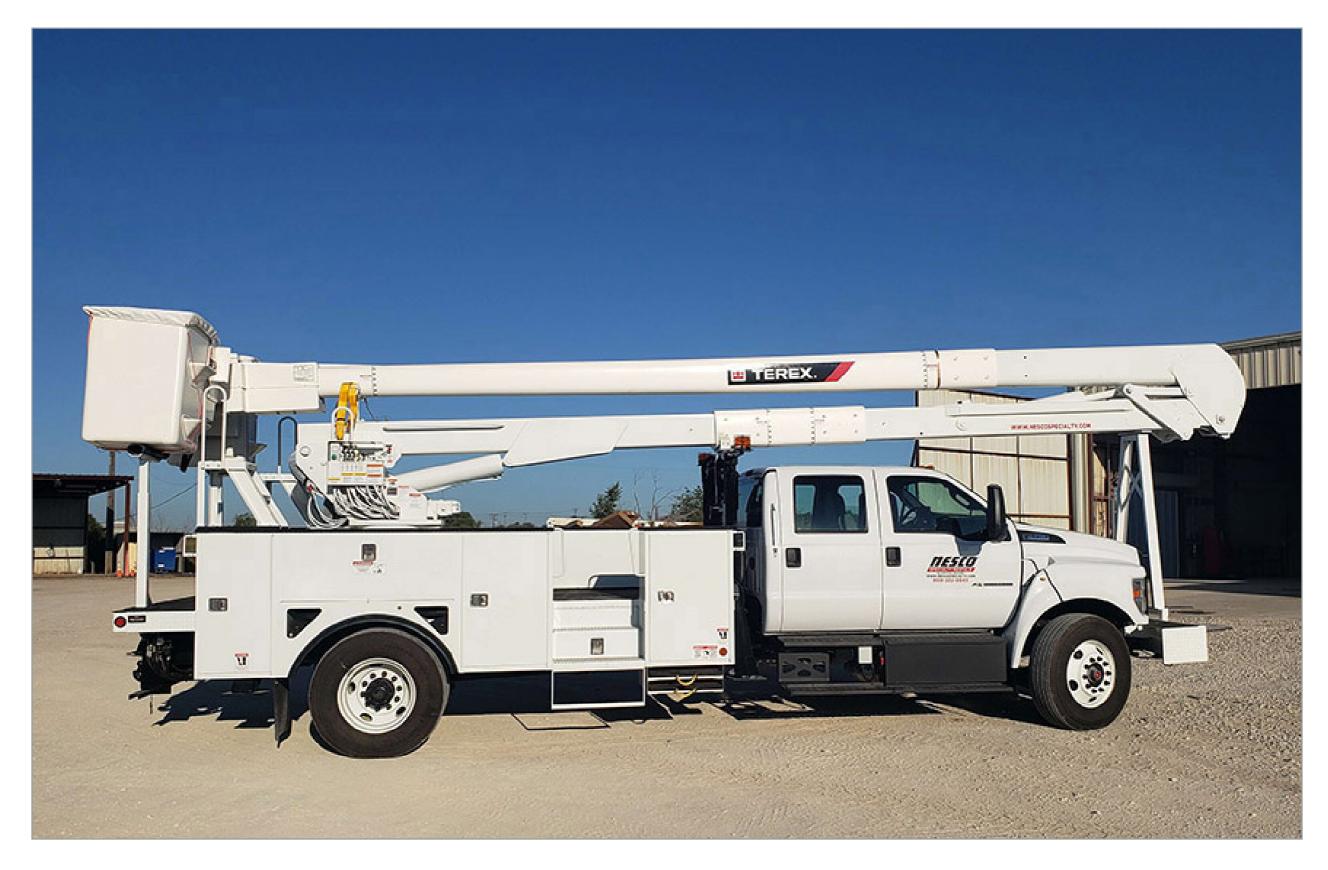

## **TEREX TC65-MH**

## **EQUIPMENT SPECIFICATIONS:**

70' 12 TEREX TC65

LWR CONTROLS AT TURNTABLE

ENGINE THROTTLE ADVANCE

PLATFORM LEVELING

HYD PLATFORM TILT

BOOM COMPENSATION SYSTEM

**BOOM INTERLOCK** 

CLOSED-CENTER PARALLEL CIRCUIT HYD SYSTEM

35-GAL HYD OIL RESERVOIR

HYD OIL COOLER W/THERMO DYNAMICS FAN FOR AERIAL DEVICES

(2) SIDE MTD FIBERGLASS PLATFORMS

(2) VINYL PLATFORM COVERS & (2) INSULATED PLATFORM LINERS

INSULATED ENGINE STOP/START

AUX LET DOWN

(2) PLATFORM RESTS

75' X 1/2 LOAD LINE

SWIVEL HOOK & LATCH

TIE DOWN KIT

CONTROLS FOR (2) SETS OUTRIGGERS

(4) OUTRIGGER PADS W/ROPE HANDLE

7-LAMP DOT LIGHTING PKG

(1) AMBER STROBE LIGHT

B/U ALARM

ICC REAR BUMPER

7-PRONG TRLR SOCKET

REMOTE ENGINE STOP/START CONTROL FROM REAR OF VEHICLE

<sup>\*</sup>Custom Truck One Source reserves the right to change the specification of any unit at any time without prior notice. This brochure is only a statement of general specifications on the date of this publication.