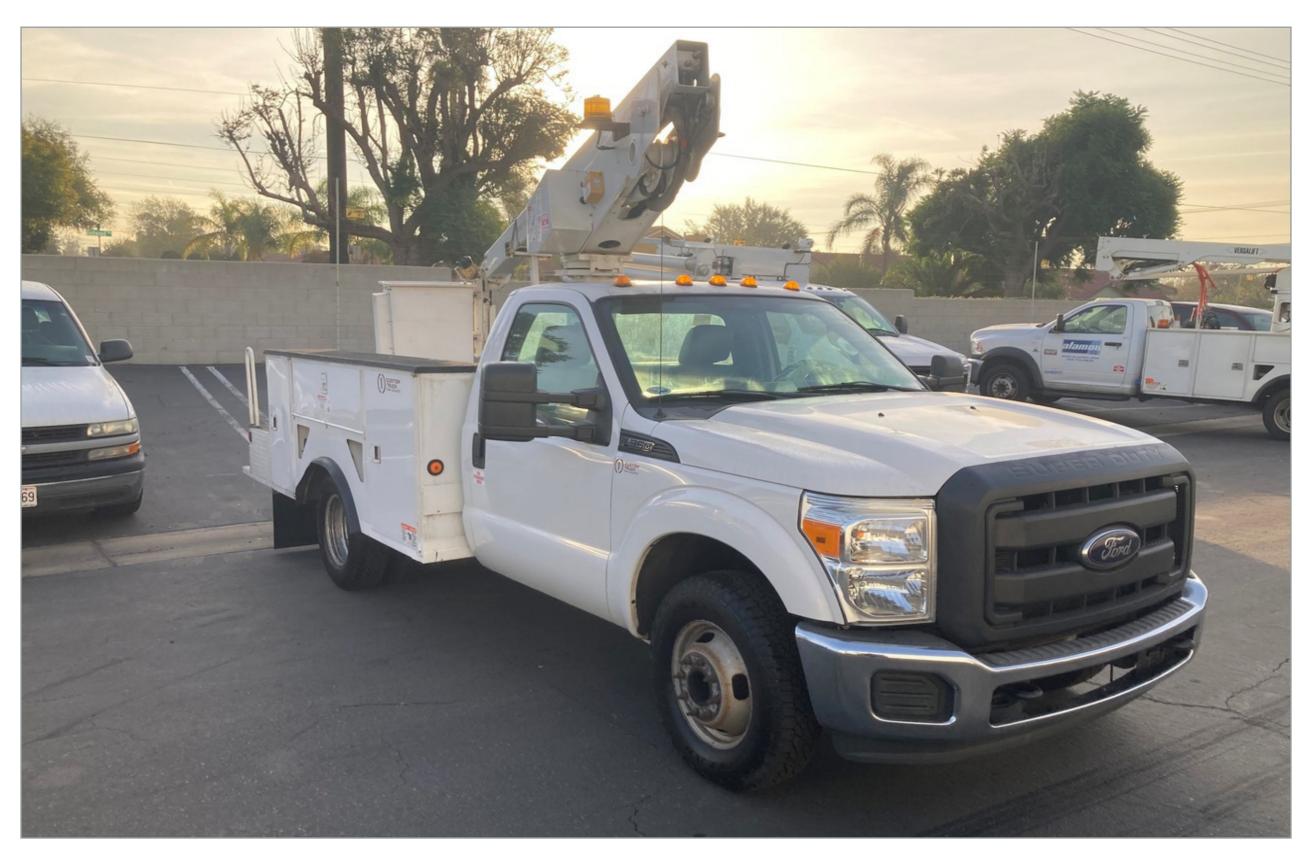

## **SPECS**

## **EQUIPMENT SPECIFICATIONS:**

23.2' SIDE REACH, END MOUNT PLATFORM

STEEL MAIN & LIGHTWEIGHT ALUMINUM INNER BOOM,

THREADED END CAP DESIGN

LIFT CYLINDER IS EQUIPPED W/INTEGRAL HOLDING VALVE TO PREVENT CREEP & HOLD BOOM IN POSITION IN THE EVENT OF HYD LINE FAILURE,

PEDESTAL & TURNTABLE, 370 DEGREE ROTATION

OPEN CENTER HYD SYSTEM

START/STOP AT UPPER & LWR CONTROLS

**EMERGENCY STOP** 

AUX POWER

TUBULAR RUBBER PLATFORM REST

**BOOM REST** 

DIGITAL LWR CONTROL W/REMOTE

8-GALLON HYD OIL RESERVOIR

ELECTRICAL MINI-BOX SYSTEM

<sup>\*</sup>Custom Truck One Source reserves the right to change the specification of any unit at any time without prior notice. This brochure is only a statement of general specifications on the date of this publication.