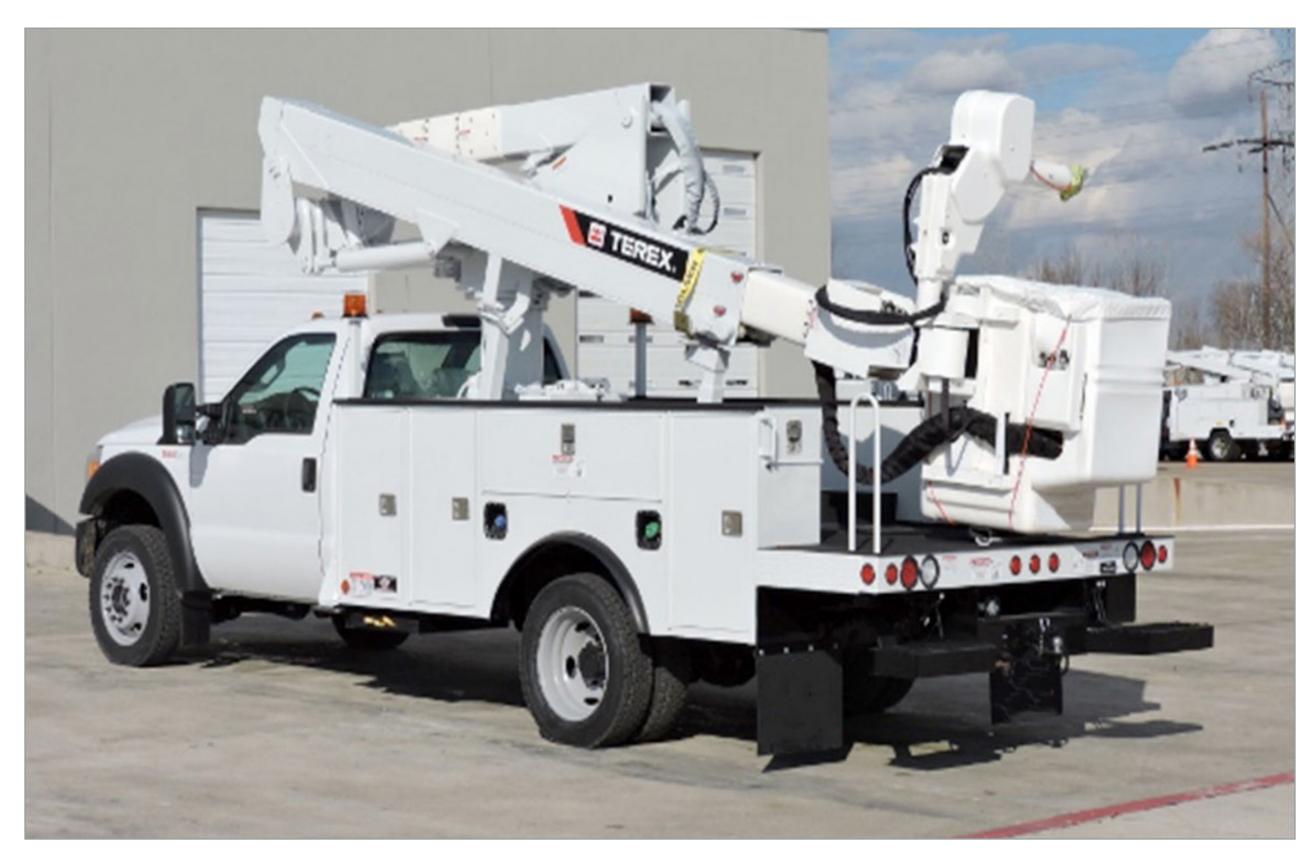

## **SPECS**

## **EQUIPMENT SPECIFICATIONS:**

PLATFORM LEVELING LWR CONTROL ON TURNTABLE

**BOOM INTERLOCK** 

ROTATION BEARING IS A HEAVY DUTY SHEAR BALL BEARING W/EXTERNAL GEAR TEETH UTILIZING POLISHED ALLOY STEEL BALLS

FULL PRESSURE OPEN CENTER HYD SYSTEM

20-GAL HYD OIL RESERVOIR

44 PEDESTAL

INSULATED PLATFORM LINER & VINYL PLATFORM COVER

AUX LET DOWN

INSULATED ENGINE STOP/START

PLATFORM REST SADDLE W/A PADDED REST

CHASSIS CONTROLLER

JIB/WINCH INCLUDES UP TO 75' X 3/8 WINCH ROPE & HOOK

CONTROL FOR 1 SET OUTRIGGERS

B/U ALARM

2 OUTRIGGER PADS W/ROPE HANDLE

2 RUBBER WHEEL CHOCKS W/EYE BOLT

GRAB HANDLES AS NECESSARY FOR 3-POINT CONTACT

RIGID STIRRUP STEP MTD ON SIDE ACCESS FOR GROUND TO BODY ACCESS

BRACKET FOR STORING GROUNDING CABLE

2/0 BLACK ELECTRICAL CABLE USED FOR GROUNDING

50' MULTI-STRAND FLEXIBLE COPPER CABLE

3 GROUNDING LUGS

2 FERRULES & GROUNDING CLAMP

<sup>\*</sup>Custom Truck One Source reserves the right to change the specification of any unit at any time without prior notice. This brochure is only a statement of general specifications on the date of this publication.