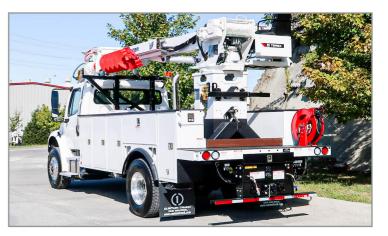

## **TEREX COMMANDER 4047BW**

## **EQUIPMENT SPECIFICATIONS:**

15 47' TEREX COMM 4047BW
RH COMMAND POST
STOP/START AT CONTROL STATION
LOAD MOMENT LIMITER (HOP)
LH AUGER STORAGE AND DIGGER HANGER
TIE DOWN KIT
PETERSON LED 7-LAMP DOT LIGHTING PKG
AMBER STROBE LIGHT
GLAD HAND KIT
7-PRONG TRAILER SOCKET
SAFETY KIT
POLE RACK