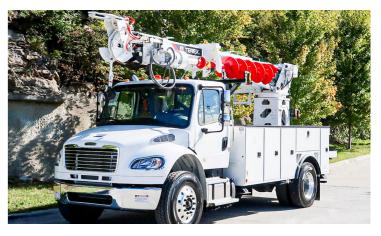

## **TEREX COMMANDER 4047BW**

## **EQUIPMENT SPECIFICATIONS:**

15 47' TEREX COMM 4047BW
RH COMMAND POST
STOP/START AT CONTROL STATION
LOAD MOMENT LIMITER (HOP)
LH AUGER STORAGE AND DIGGER HANGER
TIE DOWN KIT
PETERSON LED 7-LAMP DOT LIGHTING PKG
AMBER STROBE LIGHT
GLAD HAND KIT
7-PRONG TRAILER SOCKET
SAFETY KIT
POLE RACK