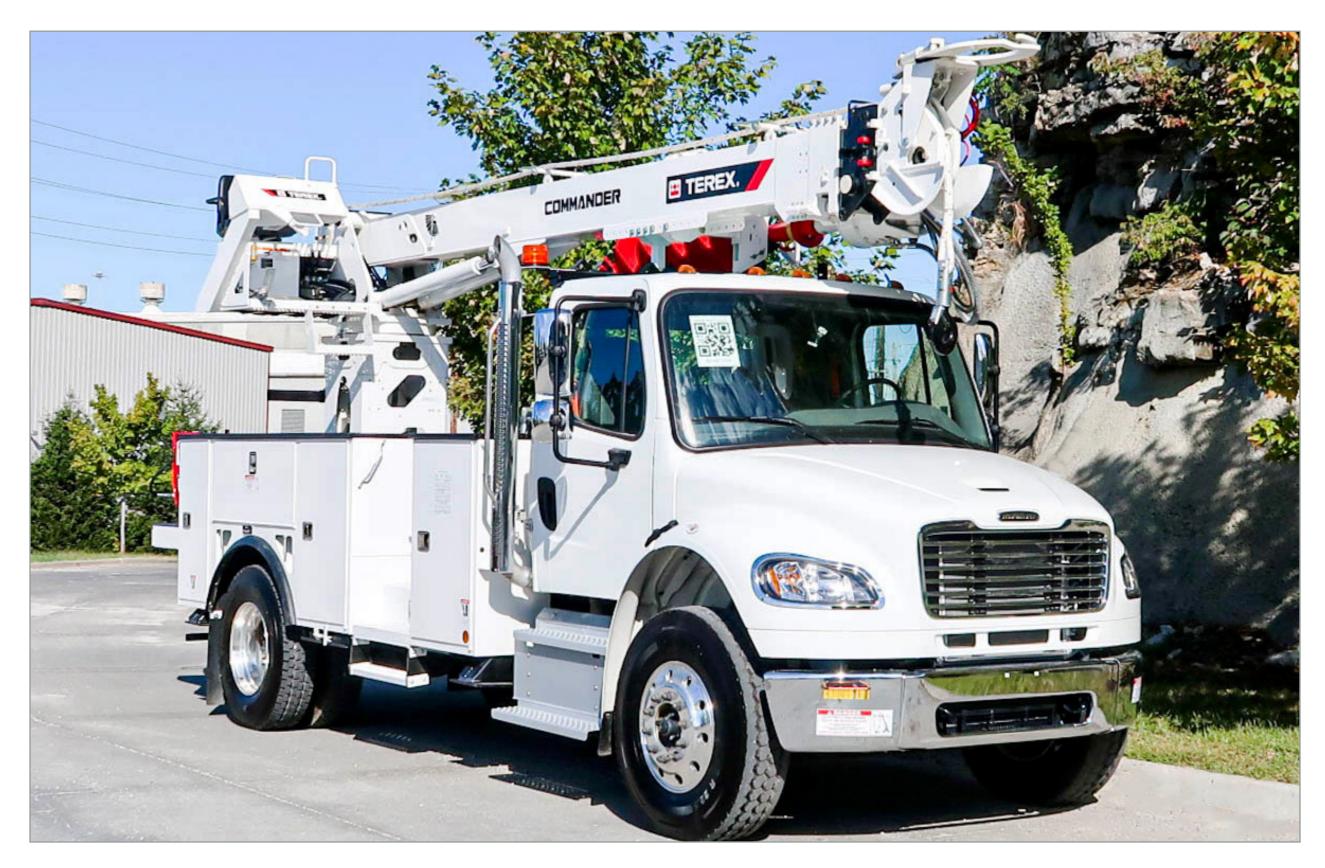

## **TEREX COMMANDER 4047BW**

## **EQUIPMENT SPECIFICATIONS:**

15 47' TEREX COMM 4047BW
RH COMMAND POST
STOP/START AT CONTROL STATION
LOAD MOMENT LIMITER (HOP)
LH AUGER STORAGE AND DIGGER HANGER
TIE DOWN KIT
PETERSON LED 7-LAMP DOT LIGHTING PKG
AMBER STROBE LIGHT
GLAD HAND KIT
7-PRONG TRAILER SOCKET
SAFETY KIT
POLE RACK