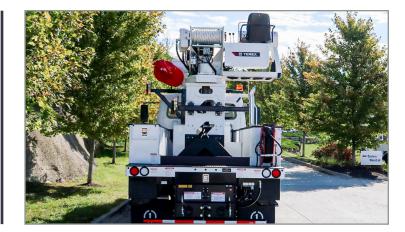

## **TEREX COMMANDER 4047BW**

## **EQUIPMENT SPECIFICATIONS:**

15 47' TEREX COMM 4047BW
RH COMMAND POST
STOP/START AT CONTROL STATION
LOAD MOMENT LIMITER (HOP)
LH AUGER STORAGE AND DIGGER HANGER
TIE DOWN KIT
PETERSON LED 7-LAMP DOT LIGHTING PKG
AMBER STROBE LIGHT
GLAD HAND KIT
7-PRONG TRAILER SOCKET
SAFETY KIT
POLE RACK